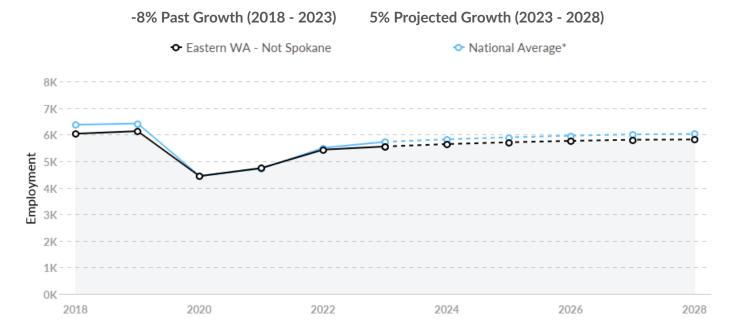

# Supply (Jobs)

# Supply Is About Equal to the National Average

The regional vs. national average employment helps you understand if the supply of Accommodation is a strength or weakness for your area, and how it is changing relative to the nation. An average area of this size would have 5,726\* employees, while there are 5,550 here. The gap between expected and actual employment is expected to increase over the next 5 years.

<sup>\*</sup>National average values are derived by taking the national value for Accommodation and scaling it down to account for the difference in overall workforce size between the nation and your area. In other words, the values represent the national average adjusted for region size.