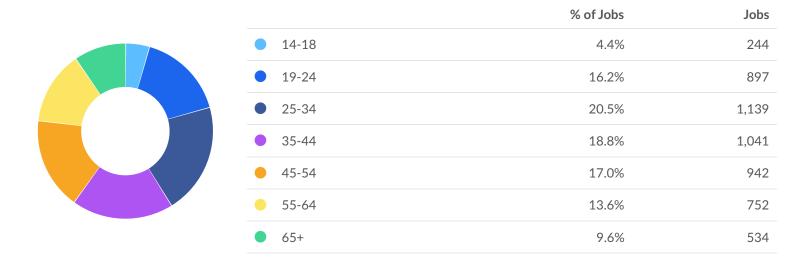

there are 1,287 here.

#### **Racial Diversity**

Racial diversity is low in your area. The national average for an area this size is 2,880\* racially diverse employees, while there are 2,005 here.

#### **Gender Diversity**

Gender diversity is high in your area. The national average for an area this size is 3,063\* female employees, while there are 3,421 here.

# **Unemployment Rate Trends**

Unemployment shown at the 2-digit sector level.



<sup>\*</sup>National average values are derived by taking the national value for Accommodation and scaling it down to account for the difference in overall workforce size between the nation and your area. In other words, the values represent the national average adjusted for region size.



# **Demographic Details**

# **Industry Age Breakdown**



# **Industry Race/Ethnicity Breakdown**





# **Industry Gender Breakdown**



# Most Jobs are Found in the Building and Grounds Cleaning and Maintenance Occupations Industry Sector





# Demand



#### **48 Employers Competing**

All employers in the region who posted for this job over the last 12 months.



#### 831 Unique Job Postings

The number of unique postings for this job over the last 12 months.



#### 30 Day Median Duration

Posting duration is 1 day longer than what's typical in the region.

| Columbia Hospitality 216 Housekeepers          | 40    |
|------------------------------------------------|-------|
| Marriott International 99 Guest Room Attendant | ts 16 |
| Boyne Resorts 95 Bartenders                    | 11    |
| Guest Services 83 Front Desk Agents            |