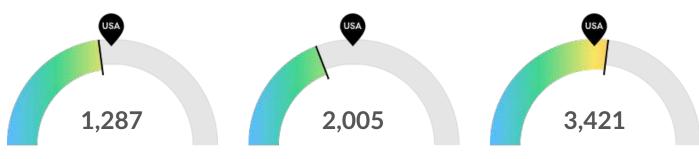

#### **Retiring Soon**

Retirement risk is low in your area. The national average for an area this size is 1,456\* employees 55 or older, while there are 1,287 here.

#### **Racial Diversity**

Racial diversity is low in your area. The national average for an area this size is 2,880\* racially diverse employees, while there are 2,005 here.

#### **Gender Diversity**

Gender diversity is high in your area. The national average for an area this size is 3,063\* female employees, while there are 3,421 here.