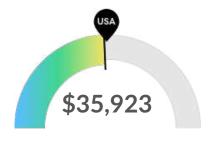

#### **Earnings Per Job**

Earnings per job are below the national average. The national average salary for Accommodation in an area this size is \$46,958, while in your area it is \$35,923. Earnings per jobs is the total industry earnings divided by the number of jobs in the industry.