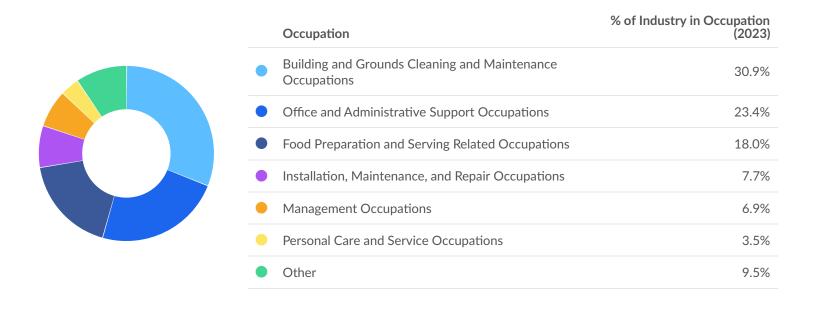

# Most Jobs are Found in the Building and Grounds Cleaning and Maintenance Occupations Industry Sector