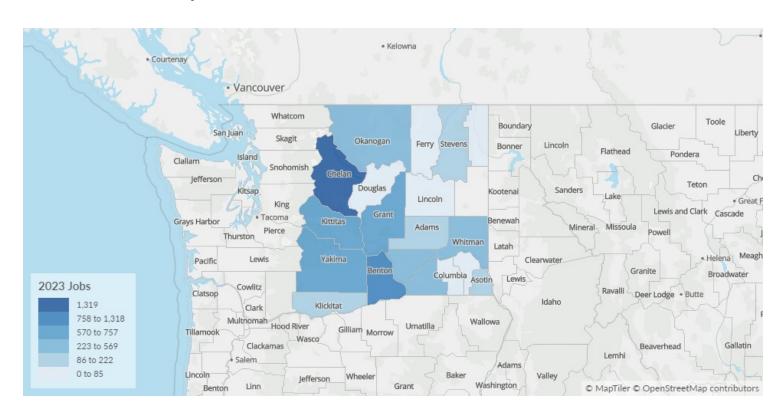

# Workforce Map

# Supply Is About Equal to the National Average

The regional vs. national average employment helps you understand if the supply of Accommodation is a strength or weakness for your area, and how it is changing relative to the nation. An average area of this size would have 5,726\* employees, while there are 5,550 here. The gap between expected and actual employment is expected to increase over the next 5 years.