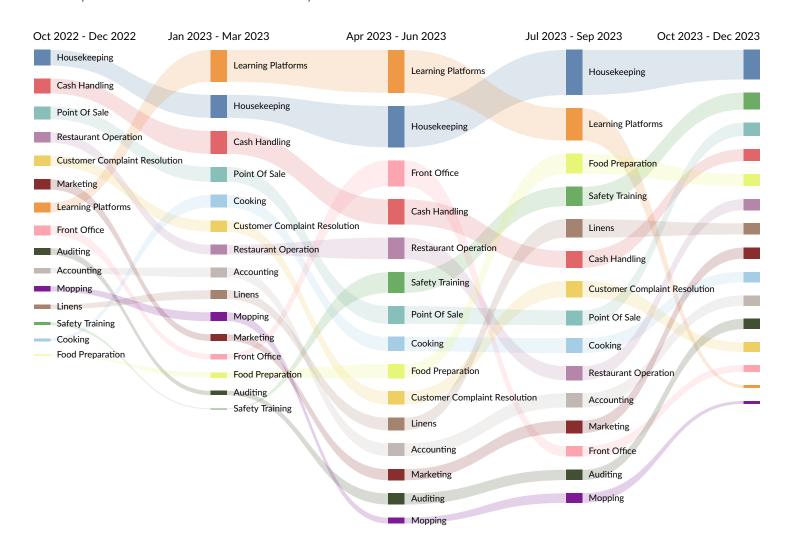

# What skills are they posting for?

# Top 15 Skills for All Job Types by Quarter

Skills help us understand the direction an industry is headed.