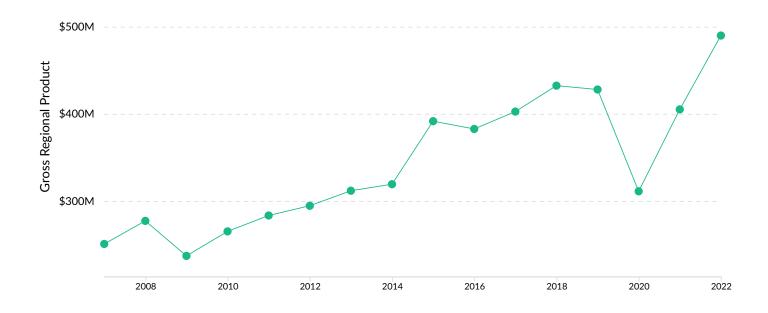

# **Gross Regional Product (GRP)**

\$225.8M \$147.0M \$117.1M \$489.9M
Earnings (2022) Total GRP (2022)