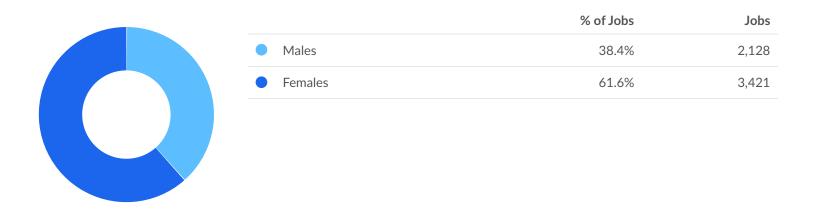

#### **Gender Diversity**

Gender diversity is high in your area. The national average for an area this size is 3,063\* female employees, while there are 3,421 here.

# **Industry Gender Breakdown**