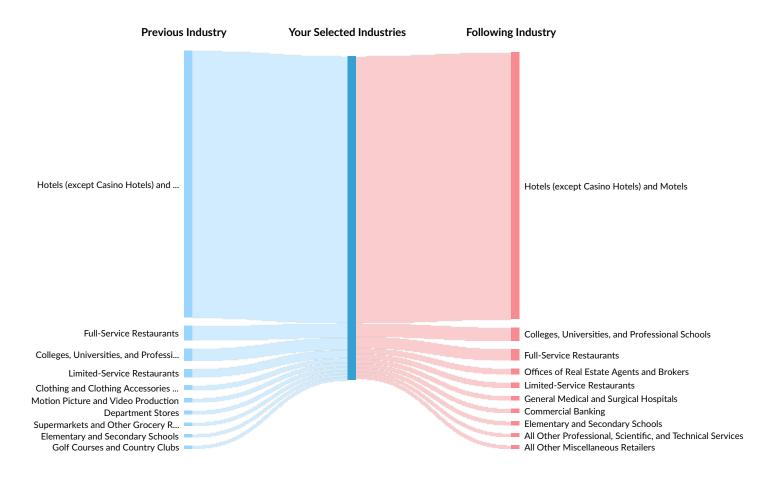

#### **Industry Gain and Drain**

The table below analyzes the profiles of current and past people in your selected industries. The left column shows job transitions from other industries to your selected industries. The right column shows job transitions from your selected industries to other industries.

Please note, results are only available at the national level and the 6-digit NAICS level. Also your selection has been limited to 100 industries.

The following represents the job transitions of employees in your selected industries in the United States:

| Previous Industries                              | Transitions |
|--------------------------------------------------|-------------|
| Hotels (except Casino Hotels) and Motels         | 243,798     |
| Full-Service Restaurants                         | 13,255      |
| Colleges, Universities, and Professional Schools | 11,052      |
| Limited-Service Restaurants                      | 7,520       |

| Previous Industries                                                        | Transitions |
|----------------------------------------------------------------------------|-------------|
| Clothing and Clothing Accessories Retailers                                | 4,309       |
| Motion Picture and Video Production                                        | 3,742       |
| Department Stores                                                          | 3,446       |
| Supermarkets and Other Grocery Retailers (except<br>Convenience Retailers) | 3,025       |
| Elementary and Secondary Schools                                           | 2,904       |
| Golf Courses and Country Clubs                                             | 2,874       |
| Offices of Real Estate Agents and Brokers                                  | 2,743       |
| Fitness and Recreational Sports Centers                                    | 2,653       |
| Commercial Banking                                                         | 2,349       |
| Convention and Trade Show Organizers                                       | 2,225       |
| Office Administrative Services                                             | 2,146       |
| All Other Professional, Scientific, and Technical Services                 | 2,104       |
| General Medical and Surgical Hospitals                                     | 2,072       |
| Casino Hotels                                                              | 1,920       |
| Residential Property Managers                                              | 1,915       |
| Bed-and-Breakfast Inns                                                     | 1,871       |
| All Other Miscellaneous Retailers                                          | 1,853       |
| Administrative Management and General Management<br>Consulting Services    | 1,828       |
| Insurance Agencies and Brokerages                                          | 1,824       |
| National Security                                                          | 1,815       |
| Employment Placement Agencies                                              | 1,786       |
| Offices of Physicians (except Mental Health Specialists)                   | 1,670       |
| All Other Traveler Accommodation                                           | 1,606       |
| Other Management Consulting Services                                       | 1,573       |
| Custom Computer Programming Services                                       | 1,560       |
| Lightcast Q1 2024 BETA Data Set   lightcast.io                             | 1:          |

| Previous Industries                                                                  | Iransitions |
|--------------------------------------------------------------------------------------|-------------|
| Caterers                                                                             | 622         |
| Gasoline Stations with Convenience Stores                                            | 618         |
| Direct Property and Casualty Insurance Carriers                                      | 611         |
| Civic and Social Organizations                                                       | 594         |
| All Other Support Services                                                           | 569         |
| Other Individual and Family Services                                                 | 567         |
| All Other Home Furnishings Retailers                                                 | 559         |
| Telemarketing Bureaus and Other Contact Centers                                      | 556         |
| Promoters of Performing Arts, Sports, and Similar Events with Facilities             | 553         |
| Direct Health and Medical Insurance Carriers                                         | 551         |
| All Other Miscellaneous Schools and Instruction                                      | 550         |
| Other Miscellaneous Durable Goods Merchant Wholesalers                               | 501         |
| Agents and Managers for Artists, Athletes, Entertainers, and<br>Other Public Figures | 428         |
| Taxi and Ridesharing Services                                                        | 407         |
| Web Search Portals and All Other Information Services                                | 379         |
| Electronic Computer Manufacturing                                                    | 368         |
| Rooming and Boarding Houses, Dormitories, and Workers'<br>Camps                      | 317         |
| Recreational and Vacation Camps (except Campgrounds)                                 | 278         |
| Other Gambling Industries                                                            | 223         |
| Casinos (except Casino Hotels)                                                       | 210         |
| RV (Recreational Vehicle) Parks and Campgrounds                                      | 98          |
| Following Industries                                                                 | Transitions |
| Hotels (except Casino Hotels) and Motels                                             | 243,798     |
| Colleges, Universities, and Professional Schools                                     | 12,169      |

| Following Industries                                                       | Transitions |
|----------------------------------------------------------------------------|-------------|
| Full-Service Restaurants                                                   | 10,445      |
| Offices of Real Estate Agents and Brokers                                  | 5,202       |
| Limited-Service Restaurants                                                | 4,794       |
| General Medical and Surgical Hospitals                                     | 4,063       |
| Commercial Banking                                                         | 3,906       |
| Elementary and Secondary Schools                                           | 3,683       |
| All Other Professional, Scientific, and Technical Services                 | 3,235       |
| All Other Miscellaneous Retailers                                          | 3,207       |
| Insurance Agencies and Brokerages                                          | 3,190       |
| Clothing and Clothing Accessories Retailers                                | 3,094       |
| Offices of Physicians (except Mental Health Specialists)                   | 3,007       |
| Golf Courses and Country Clubs                                             | 2,945       |
| Employment Placement Agencies                                              | 2,935       |
| Administrative Management and General Management<br>Consulting Services    | 2,918       |
| Motion Picture and Video Production                                        | 2,762       |
| Residential Property Managers                                              | 2,629       |
| Custom Computer Programming Services                                       | 2,619       |
| Software Publishers                                                        | 2,615       |
| Department Stores                                                          | 2,418       |
| Supermarkets and Other Grocery Retailers (except<br>Convenience Retailers) | 2,401       |
| Convention and Trade Show Organizers                                       | 2,347       |
| Other Activities Related to Real Estate                                    | 2,290       |
| Fitness and Recreational Sports Centers                                    | 2,218       |
| Office Administrative Services                                             | 2,137       |
| All Other Traveler Accommodation                                           | 2,051       |
| Lightcast Q1 2024 BETA Data Set   lightcast.io                             | 15          |