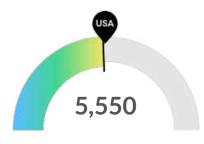

#### Supply (Jobs)

Your area is about average for this kind of talent. The national average for an area this size is 5,726\* employees, while there are 5,550 here.

# Supply Is About Equal to the National Average

The regional vs. national average employment helps you understand if the supply of Accommodation is a strength or weakness for your area, and how it is changing relative to the nation. An average area of this size would have 5,726\* employees, while there are 5,550 here. The gap between expected and actual employment is expected to increase over the next 5 years.