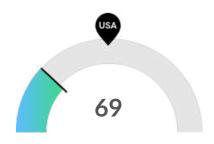

#### **Demand (Job Postings)**

Competition from online job postings is low in your area. The national average for an area this size is 176\* job postings/mo, while there are 69 here.

<sup>\*</sup>National average values are derived by taking the national value for Accommodation and scaling it down to account for the difference in overall workforce size between the nation and your area. In other words, the values represent the national average adjusted for region size.