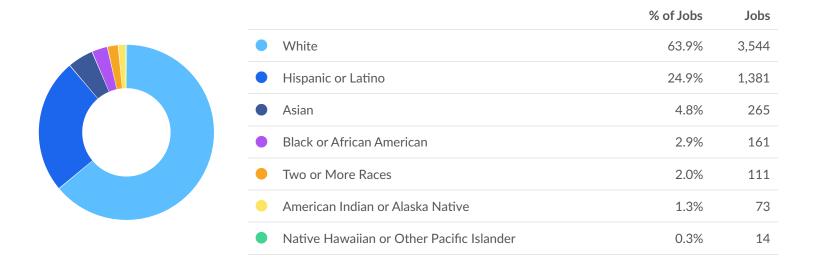

#### **Racial Diversity**

Racial diversity is low in your area. The national average for an area this size is 2,880\* racially diverse employees, while there are 2,005 here.

# **Industry Race/Ethnicity Breakdown**