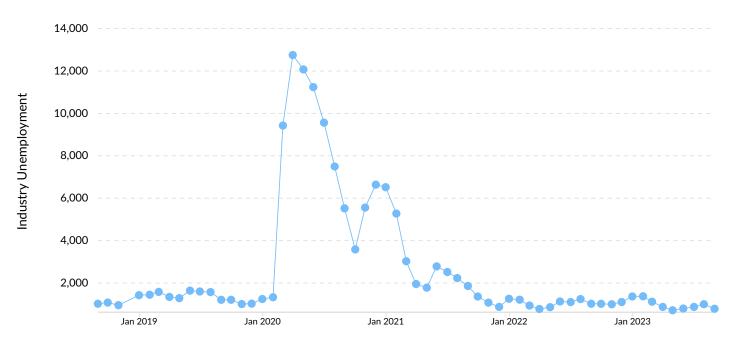

# **Unemployment Rate Trends**

Unemployment shown at the 2-digit sector level.

<sup>\*</sup>National average values are derived by taking the national value for Accommodation and scaling it down to account for the difference in overall workforce size between the nation and your area. In other words, the values represent the national average adjusted for region size.