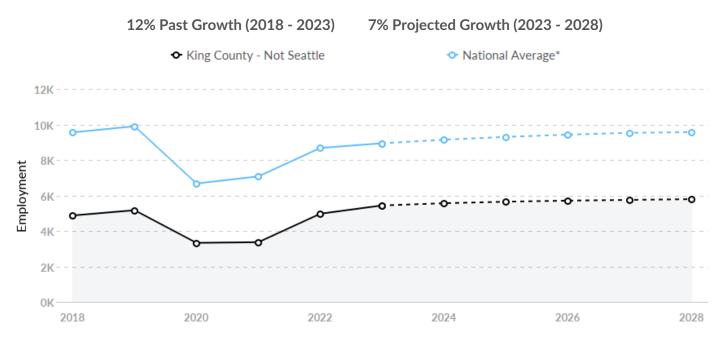

#### Unknown Hiring Competition Over a Thin Supply of Regional Talent

\*National average values are derived by taking the national value for Accommodation and scaling it down to account for the difference in overall workforce size between the nation and your area. In other words, the values represent the national average adjusted for region size.

#### Supply Is Lower Than the National Average

The regional vs. national average employment helps you understand if the supply of Accommodation is a strength or weakness for your area, and how it is changing relative to the nation. An average area of this size would have 8,940\* employees, while there are 5,436 here. This lower than expected supply may make it more difficult to find candidates. The gap between expected and actual employment is expected to remain roughly the same over the next 5 years.