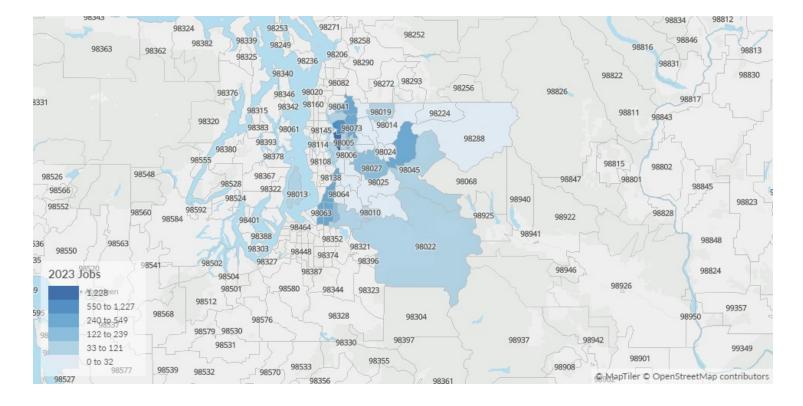

Auburn, WA (in King county)      | 98006                          | Bellevue, WA (in King county) |
|-------|----------------------------------|--------------------------------|-------------------------------|
| 98002 | Auburn, WA (in King county)      | 98007                          | Bellevue, WA (in King county) |
| 98003 | Federal Way, WA (in King county) | 98008                          | Bellevue, WA (in King county) |
| 98004 | Bellevue, WA (in King county)    | 98009                          | Bellevue, WA (in King county) |
| 98005 | Bellevue, WA (in King county)    | See Appendix A for all 61 ZIPs |                               |

#### **Class of Worker**

QCEW Employees

The information in this report pertains to the chosen industry and geographical areas.

## Workforce Map



## **Executive Summary**

#### Unknown Hiring Competition Over a Thin Supply of Regional Talent



\*National average values are derived by taking the national value for Accommodation and scaling it down to account for the difference in overall workforce size between the nation and your area. In other words, the values represent the national average adjusted for region size.



## Supply (Jobs)

#### Supply Is Lower Than the National Average

The regional vs. national average employment helps you understand if the supply of Accommodation is a strength or weakness for your area, and how it is changing relative to the nation. An average area of this size would have 8,940\* employees, while there are 5,436 here. This lower than expected supply may make it more difficult to find candidates.