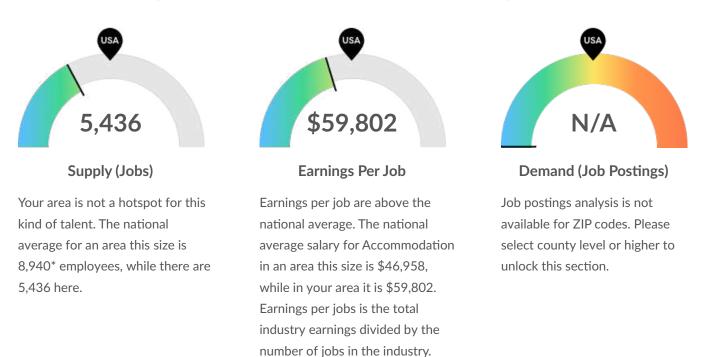

## Supply (Jobs)

#### Supply Is Lower Than the National Average

The regional vs. national average employment helps you understand if the supply of Accommodation is a strength or weakness for your area, and how it is changing relative to the nation. An average area of this size would have 8,940\* employees, while there are 5,436 here. This lower than expected supply may make it more difficult to find candidates. The gap between expected and actual employment is expected to remain roughly the same over the next 5 years.

\*National average values are derived by taking the national value for Accommodation and scaling it down to account for the difference in overall workforce size between the nation and your area. In other words, the values represent the national average adjusted for region size.