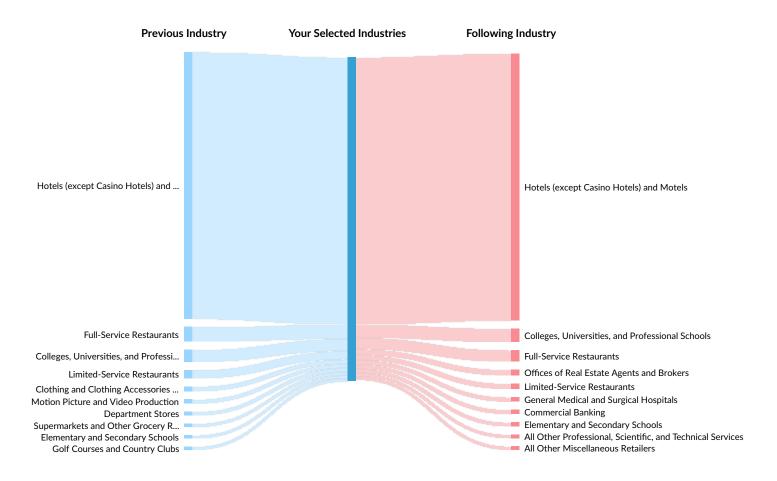

### **Industry Gain and Drain**

The table below analyzes the profiles of current and past people in your selected industries. The left column shows job transitions from other industries to your selected industries. The right column shows job transitions from your selected industries to other industries.

Please note, results are only available at the national level and the 6-digit NAICS level. Also your selection has been limited to 100 industries.

The following represents the job transitions of employees in your selected industries in the United States:

| Previous Industries                              | Transitions |
|--------------------------------------------------|-------------|
| Hotels (except Casino Hotels) and Motels         | 243,798     |
| Full-Service Restaurants                         | 13,255      |
| Colleges, Universities, and Professional Schools | 11,052      |

| Previous Industries                                                        | Transitions |
|----------------------------------------------------------------------------|-------------|
| Limited-Service Restaurants                                                | 7,520       |
| Clothing and Clothing Accessories Retailers                                | 4,309       |
| Motion Picture and Video Production                                        | 3,742       |
| Department Stores                                                          | 3,446       |
| Supermarkets and Other Grocery Retailers (except<br>Convenience Retailers) | 3,025       |
| Elementary and Secondary Schools                                           | 2,904       |
| Golf Courses and Country Clubs                                             | 2,874       |
| Offices of Real Estate Agents and Brokers                                  | 2,743       |
| Fitness and Recreational Sports Centers                                    | 2,653       |
| Commercial Banking                                                         | 2,349       |
| Convention and Trade Show Organizers                                       | 2,225       |
| Office Administrative Services                                             | 2,146       |
| All Other Professional, Scientific, and Technical Services                 | 2,104       |
| General Medical and Surgical Hospitals                                     | 2,072       |
| Casino Hotels                                                              | 1,920       |
| Residential Property Managers                                              | 1,915       |
| Bed-and-Breakfast Inns                                                     | 1,871       |
| All Other Miscellaneous Retailers                                          | 1,853       |
| Administrative Management and General Management<br>Consulting Services    | 1,828       |
| Insurance Agencies and Brokerages                                          | 1,824       |
| National Security                                                          | 1,815       |
| Employment Placement Agencies                                              | 1,786       |
| Offices of Physicians (except Mental Health Specialists)                   | 1,670       |
| All Other Traveler Accommodation                                           | 1,606       |
| Other Management Consulting Services                                       | 1,573       |
| Lightcast Q1 2024 BETA Data Set   lightcast.io                             |             |

| Previous Industries                                                                  | Transitions |
|--------------------------------------------------------------------------------------|-------------|
| Convenience Retailers                                                                | 622         |
| Caterers                                                                             | 622         |
| Gasoline Stations with Convenience Stores                                            | 618         |
| Direct Property and Casualty Insurance Carriers                                      | 611         |
| Civic and Social Organizations                                                       | 594         |
| All Other Support Services                                                           | 569         |
| Other Individual and Family Services                                                 | 567         |
| All Other Home Furnishings Retailers                                                 | 559         |
| Telemarketing Bureaus and Other Contact Centers                                      | 556         |
| Promoters of Performing Arts, Sports, and Similar Events with<br>Facilities          | 553         |
| Direct Health and Medical Insurance Carriers                                         | 551         |
| All Other Miscellaneous Schools and Instruction                                      | 550         |
| Other Miscellaneous Durable Goods Merchant Wholesalers                               | 501         |
| Agents and Managers for Artists, Athletes, Entertainers, and<br>Other Public Figures | 428         |
| Taxi and Ridesharing Services                                                        | 407         |
| Web Search Portals and All Other Information Services                                | 379         |
| Electronic Computer Manufacturing                                                    | 368         |
| Rooming and Boarding Houses, Dormitories, and Workers'<br>Camps                      | 317         |
| Recreational and Vacation Camps (except Campgrounds)                                 | 278         |
| Other Gambling Industries                                                            | 223         |
| Casinos (except Casino Hotels)                                                       | 210         |
| RV (Recreational Vehicle) Parks and Campgrounds                                      | 98          |
| Following Industries                                                                 | Transitions |
| Hotels (except Casino Hotels) and Motels                                             | 243,798     |

| Following Industries                                                       | Transitions |
|----------------------------------------------------------------------------|-------------|
| Colleges, Universities, and Professional Schools                           | 12,169      |
| Full-Service Restaurants                                                   | 10,445      |
| Offices of Real Estate Agents and Brokers                                  | 5,202       |
| Limited-Service Restaurants                                                | 4,794       |
| General Medical and Surgical Hospitals                                     | 4,063       |
| Commercial Banking                                                         | 3,906       |
| Elementary and Secondary Schools                                           | 3,683       |
| All Other Professional, Scientific, and Technical Services                 | 3,235       |
| All Other Miscellaneous Retailers                                          | 3,207       |
| Insurance Agencies and Brokerages                                          | 3,190       |
| Clothing and Clothing Accessories Retailers                                | 3,094       |
| Offices of Physicians (except Mental Health Specialists)                   | 3,007       |
| Golf Courses and Country Clubs                                             | 2,945       |
| Employment Placement Agencies                                              | 2,935       |
| Administrative Management and General Management<br>Consulting Services    | 2,918       |
| Motion Picture and Video Production                                        | 2,762       |
| Residential Property Managers                                              | 2,629       |
| Custom Computer Programming Services                                       | 2,619       |
| Software Publishers                                                        | 2,615       |
| Department Stores                                                          | 2,418       |
| Supermarkets and Other Grocery Retailers (except<br>Convenience Retailers) | 2,401       |
| Convention and Trade Show Organizers                                       | 2,347       |
| Other Activities Related to Real Estate                                    | 2,290       |
| Fitness and Recreational Sports Centers                                    | 2,218       |
| Office Administrative Services                                             | 2,137       |
| Lightcast Q1 2024 BETA Data Set   lightcast.io                             | 12          |