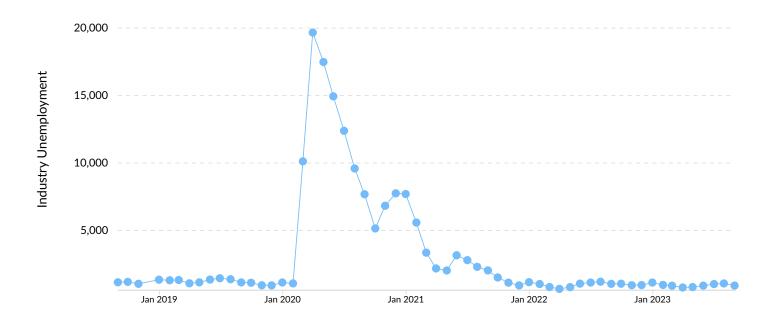

#### **Unemployment Rate Trends**

Unemployment shown at the 2-digit sector level.