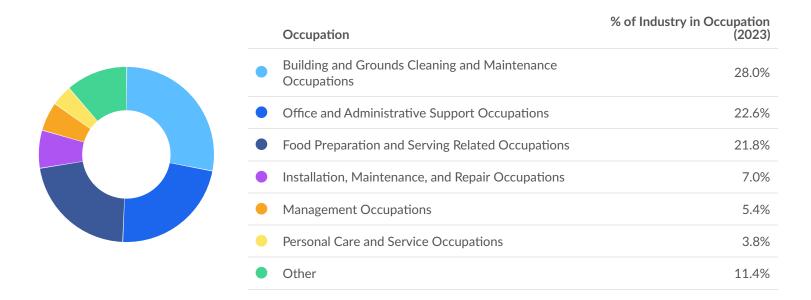

#### Industry Gender Breakdown

Most Jobs are Found in the Building and Grounds Cleaning and Maintenance Occupations Industry Sector