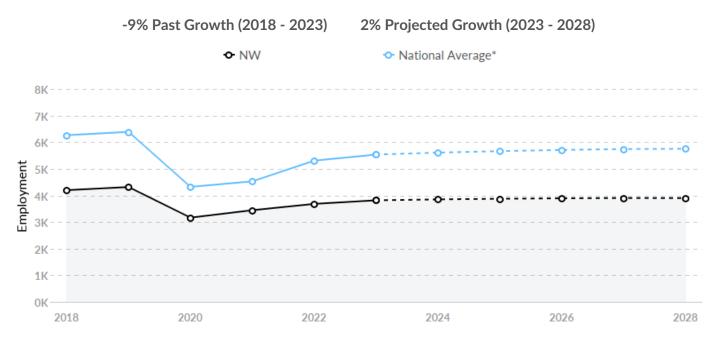

#### Supply Is Lower Than the National Average

The regional vs. national average employment helps you understand if the supply of Accommodation is a strength or weakness for your area, and how it is changing relative to the nation. An average area of this size would have 5,535\* employees, while there are 3,817 here. This lower than expected supply may make it more difficult to find candidates. The gap between expected and actual employment is expected to remain roughly the same over the next 5 years.

#### **Unemployment Rate Trends**

Unemployment shown at the 2-digit sector level.