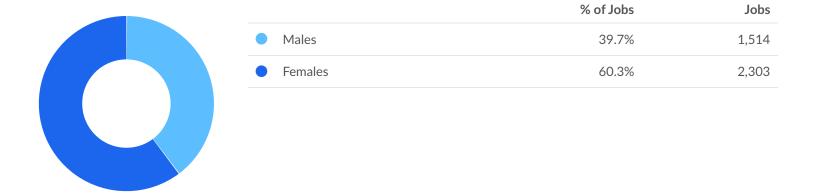

#### Industry Gender Breakdown

Most Jobs are Found in the Building and Grounds Cleaning and Maintenance Occupations Industry Sector