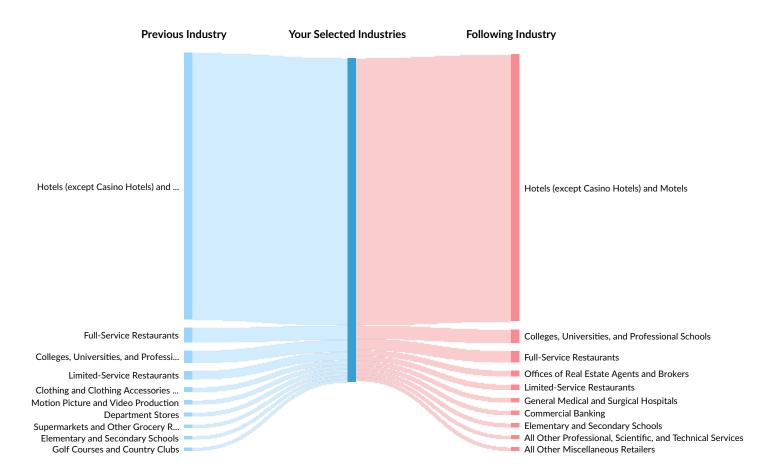

#### **Industry Gain and Drain**

The table below analyzes the profiles of current and past people in your selected industries. The left column shows job transitions from other industries to your selected industries. The right column shows job transitions from your selected industries to other industries.

Please note, results are only available at the national level and the 6-digit NAICS level. Also your selection has been limited to 100 industries.

The following represents the job transitions of employees in your selected industries in the United States:

| Previous Industries                              | Transitions |
|--------------------------------------------------|-------------|
| Hotels (except Casino Hotels) and Motels         | 243,798     |
| Full-Service Restaurants                         | 13,255      |
| Colleges, Universities, and Professional Schools | 11,052      |
| Limited-Service Restaurants                      | 7,520       |

| Previous Industries                                                        | Transitions |
|----------------------------------------------------------------------------|-------------|
| Clothing and Clothing Accessories Retailers                                | 4,309       |
| Motion Picture and Video Production                                        | 3,742       |
| Department Stores                                                          | 3,446       |
| Supermarkets and Other Grocery Retailers (except<br>Convenience Retailers) | 3,025       |
| Elementary and Secondary Schools                                           | 2,904       |
| Golf Courses and Country Clubs                                             | 2,874       |
| Offices of Real Estate Agents and Brokers                                  | 2,743       |
| Fitness and Recreational Sports Centers                                    | 2,653       |
| Commercial Banking                                                         | 2,349       |
| Convention and Trade Show Organizers                                       | 2,225       |
| Office Administrative Services                                             | 2,146       |
| All Other Professional, Scientific, and Technical Services                 | 2,104       |
| General Medical and Surgical Hospitals                                     | 2,072       |
| Casino Hotels                                                              | 1,920       |
| Residential Property Managers                                              | 1,915       |
| Bed-and-Breakfast Inns                                                     | 1,871       |
| All Other Miscellaneous Retailers                                          | 1,853       |
| Administrative Management and General Management<br>Consulting Services    | 1,828       |
| Insurance Agencies and Brokerages                                          | 1,824       |
| National Security                                                          | 1,815       |
| Employment Placement Agencies                                              | 1,786       |
| Offices of Physicians (except Mental Health Specialists)                   | 1,670       |
| All Other Traveler Accommodation                                           | 1,606       |
| Other Management Consulting Services                                       | 1,573       |
| Custom Computer Programming Services                                       | 1,560       |
| Lightcast Q1 2024 BETA Data Set   lightcast.io                             | 1           |

| Previous Industries                                                                  | Transitions |
|--------------------------------------------------------------------------------------|-------------|
| Caterers                                                                             | 622         |
| Gasoline Stations with Convenience Stores                                            | 618         |
| Direct Property and Casualty Insurance Carriers                                      | 611         |
| Civic and Social Organizations                                                       | 594         |
| All Other Support Services                                                           | 569         |
| Other Individual and Family Services                                                 | 567         |
| All Other Home Furnishings Retailers                                                 | 559         |
| Telemarketing Bureaus and Other Contact Centers                                      | 556         |
| Promoters of Performing Arts, Sports, and Similar Events with Facilities             | 553         |
| Direct Health and Medical Insurance Carriers                                         | 551         |
| All Other Miscellaneous Schools and Instruction                                      | 550         |
| Other Miscellaneous Durable Goods Merchant Wholesalers                               | 501         |
| Agents and Managers for Artists, Athletes, Entertainers, and<br>Other Public Figures | 428         |
| Taxi and Ridesharing Services                                                        | 407         |
| Web Search Portals and All Other Information Services                                | 379         |
| Electronic Computer Manufacturing                                                    | 368         |
| Rooming and Boarding Houses, Dormitories, and Workers'<br>Camps                      | 317         |
| Recreational and Vacation Camps (except Campgrounds)                                 | 278         |
| Other Gambling Industries                                                            | 223         |
| Casinos (except Casino Hotels)                                                       | 210         |
| RV (Recreational Vehicle) Parks and Campgrounds                                      | 98          |
| Following Industries                                                                 | Transitions |
| Hotels (except Casino Hotels) and Motels                                             | 243,798     |
| Colleges, Universities, and Professional Schools                                     | 12,169      |
| Lightcast Q1 2024 BETA Data Set   lightcast.io                                       | 14          |

| Following Industries                                                       | Transitions |
|----------------------------------------------------------------------------|-------------|
| Full-Service Restaurants                                                   | 10,445      |
| Offices of Real Estate Agents and Brokers                                  | 5,202       |
| Limited-Service Restaurants                                                | 4,794       |
| General Medical and Surgical Hospitals                                     | 4,063       |
| Commercial Banking                                                         | 3,906       |
| Elementary and Secondary Schools                                           | 3,683       |
| All Other Professional, Scientific, and Technical Services                 | 3,235       |
| All Other Miscellaneous Retailers                                          | 3,207       |
| Insurance Agencies and Brokerages                                          | 3,190       |
| Clothing and Clothing Accessories Retailers                                | 3,094       |
| Offices of Physicians (except Mental Health Specialists)                   | 3,007       |
| Golf Courses and Country Clubs                                             | 2,945       |
| Employment Placement Agencies                                              | 2,935       |
| Administrative Management and General Management<br>Consulting Services    | 2,918       |
| Motion Picture and Video Production                                        | 2,762       |
| Residential Property Managers                                              | 2,629       |
| Custom Computer Programming Services                                       | 2,619       |
| Software Publishers                                                        | 2,615       |
| Department Stores                                                          | 2,418       |
| Supermarkets and Other Grocery Retailers (except<br>Convenience Retailers) | 2,401       |
| Convention and Trade Show Organizers                                       | 2,347       |
| Other Activities Related to Real Estate                                    | 2,290       |
| Fitness and Recreational Sports Centers                                    | 2,218       |
| Office Administrative Services                                             | 2,137       |
| All Other Traveler Accommodation                                           | 2,051       |
| Lightcast Q1 2024 BETA Data Set   lightcast.io                             | 1           |