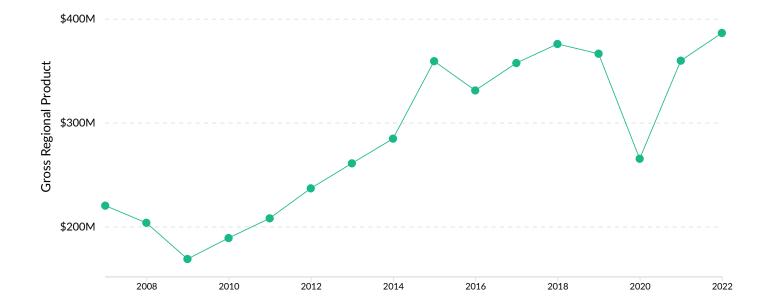

#### **Gross Regional Product (GRP)**

\$179.3M

Earnings (2022)

\$116.8M Property Income (2022)

\$90.3M

Taxes (2022)

\$386.3M

Total GRP (2022)