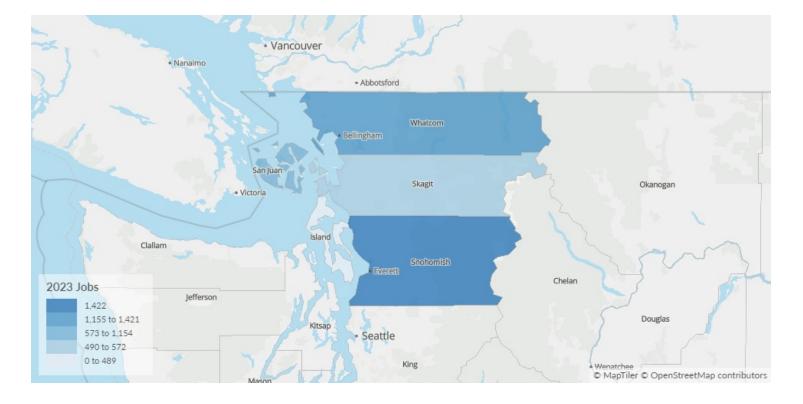

# Workforce Map

#### **5** Counties

| 53029 | Island County, WA   | 53061 | Snohomish County, WA |
|-------|---------------------|-------|----------------------|
| 53055 | San Juan County, WA | 53073 | Whatcom County, WA   |
| 53057 | Skagit County, WA   |       |                      |