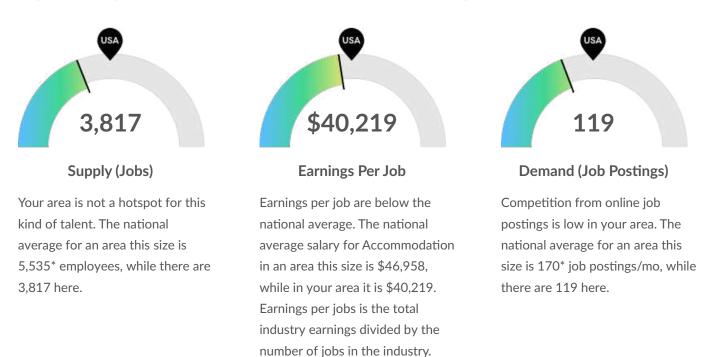

# Supply (Jobs)

#### Supply Is Lower Than the National Average

The regional vs. national average employment helps you understand if the supply of Accommodation is a strength or weakness for your area, and how it is changing relative to the nation. An average area of this size would have 5,535\* employees, while there are 3,817 here. This lower than expected supply may make it more difficult to find candidates. The gap between expected and actual employment is expected to remain roughly the same over the next 5 years.

\*National average values are derived by taking the national value for Accommodation and scaling it down to account for the difference in overall workforce size between the nation and your area. In other words, the values represent the national average adjusted for region size.