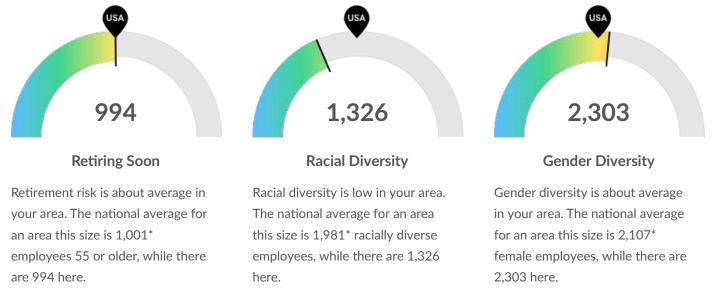

# **Demographic Details**

### Industry Age Breakdown

|         | % of Jobs | Jobs |
|---------|-----------|------|
| • 14-18 | 3.9%      | 150  |
| • 19-24 | 14.6%     | 557  |
| • 25-34 | 19.9%     | 759  |
| 35-44   | 19.2%     | 731  |
| 45-54   | 16.4%     | 626  |
| 55-64   | 15.7%     | 601  |
| 65+     | 10.3%     | 393  |

#### Industry Race/Ethnicity Breakdown

|                                                      | % of Jobs | Jobs  |
|------------------------------------------------------|-----------|-------|
| • White                                              | 65.3%     | 2,491 |
| Hispanic or Latino                                   | 16.1%     | 616   |
| Asian                                                | 9.4%      | 358   |
| Black or African American                            | 4.1%      | 156   |
| Two or More Races                                    | 3.1%      | 118   |
| <ul> <li>American Indian or Alaska Native</li> </ul> | 1.2%      | 46    |
| Native Hawaiian or Other Pacific Islander            | 0.8%      | 32    |

#### Industry Gender Breakdown

Most Jobs are Found in the Building and Grounds Cleaning and Maintenance Occupations Industry Sector