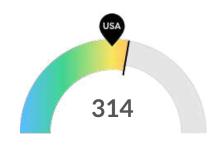

#### **Demand (Job Postings)**

Competition from online job postings is high in your area. The national average for an area this size is 269\* job postings/mo, while there are 314 here.

<sup>\*</sup>National average values are derived by taking the national value for Accommodation and scaling it down to account for the difference in overall workforce size between the nation and your area. In other words, the values represent the national average adjusted for region size.