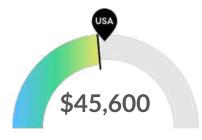

#### **Earnings Per Job**

Earnings per job are about the same as the national average. The national average salary for Accommodation in an area this size is \$46,958, while in your area it is \$45,600. Earnings per jobs is the total industry earnings divided by the number of jobs in the industry.