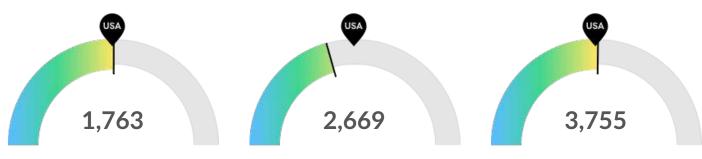

#### **Retiring Soon**

Retirement risk is about average in your area. The national average for an area this size is 1,757\* employees 55 or older, while there are 1,763 here.

#### **Racial Diversity**

Racial diversity is low in your area. The national average for an area this size is 3,476\* racially diverse employees, while there are 2,669 here.

#### **Gender Diversity**

Gender diversity is about average in your area. The national average for an area this size is 3,697\* female employees, while there are 3,755 here.