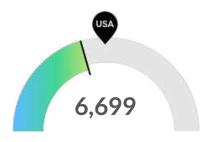

#### Supply (Jobs)

Your area is not a hotspot for this kind of talent. The national average for an area this size is 8,770\* employees, while there are 6,699 here.

### Supply Is Lower Than the National Average

The regional vs. national average employment helps you understand if the supply of Accommodation is a strength or weakness for your area, and how it is changing relative to the nation. An average area of this size would have 8,770\* employees, while there are 6,699 here. This lower than expected supply may make it more difficult to find candidates. The gap between expected and actual employment is expected to remain roughly the same over the next 5 years.