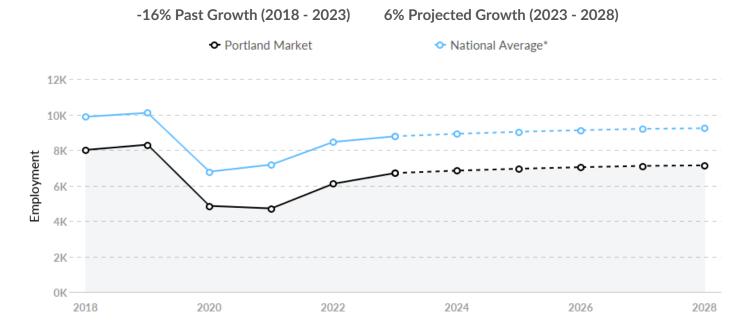

### Supply Is Lower Than the National Average

The regional vs. national average employment helps you understand if the supply of Accommodation is a strength or weakness for your area, and how it is changing relative to the nation. An average area of this size would have 8,770\* employees, while there are 6,699 here. This lower than expected supply may make it more difficult to find candidates. The gap between expected and actual employment is expected to remain roughly the same over the next 5 years.

#### Supply (Jobs)

Your area is not a hotspot for this kind of talent. The national average for an area this size is 8,770\* employees, while there are 6,699 here.