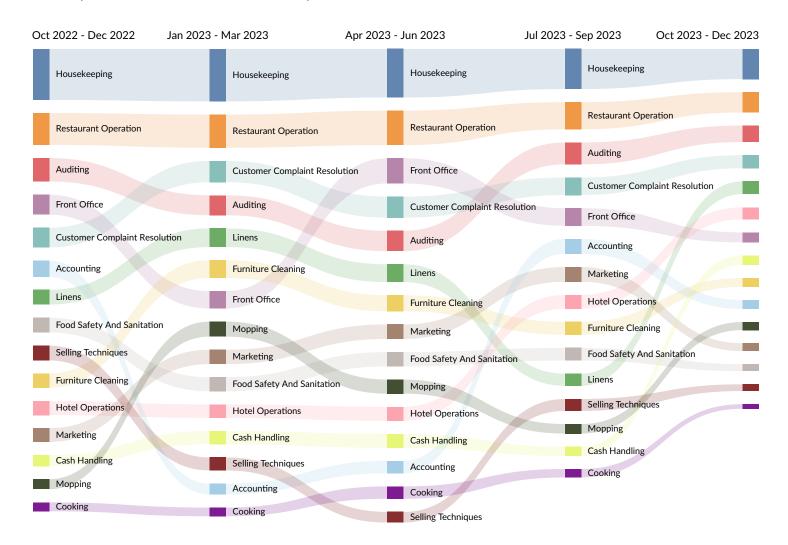

### Top 15 Skills for All Job Types by Quarter

Skills help us understand the direction an industry is headed.