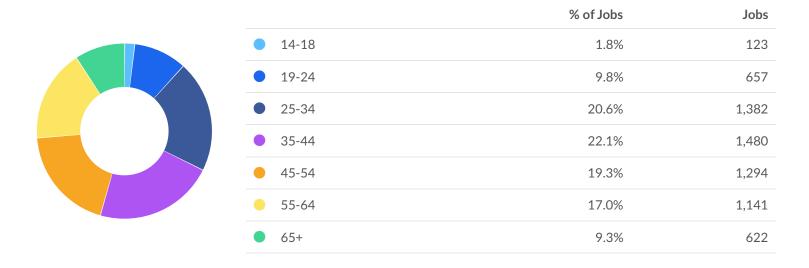

63 here.

#### **Racial Diversity**

Racial diversity is low in your area. The national average for an area this size is 3,476\* racially diverse employees, while there are 2,669 here.

#### **Gender Diversity**

Gender diversity is about average in your area. The national average for an area this size is 3,697\* female employees, while there are 3,755 here.

### **Unemployment Rate Trends**

Unemployment shown at the 2-digit sector level.



<sup>\*</sup>National average values are derived by taking the national value for Accommodation and scaling it down to account for the difference in overall workforce size between the nation and your area. In other words, the values represent the national average adjusted for region size.



## **Demographic Details**

### **Industry Age Breakdown**



### **Industry Race/Ethnicity Breakdown**



Jobs

4,030

1,172

693

456

223

67

57



### **Industry Gender Breakdown**



## Most Jobs are Found in the Building and Grounds Cleaning and Maintenance **Occupations Industry Sector**





## Demand



#### **171 Employers Competing**

All employers in the region who posted for this job over the last 12 months.



#### 3,772 Unique Job Postings

The number of unique postings for this job over the last 12 months.



#### 28 Day Median Duration

Posting duration is the same as what's typical in the region.

| Top Companies          | Unique Postings | Top Job Titles          | Unique Postings |
|------------------------|-----------------|-------------------------|-----------------|
| Hilton                 | 612             | Housekeepers