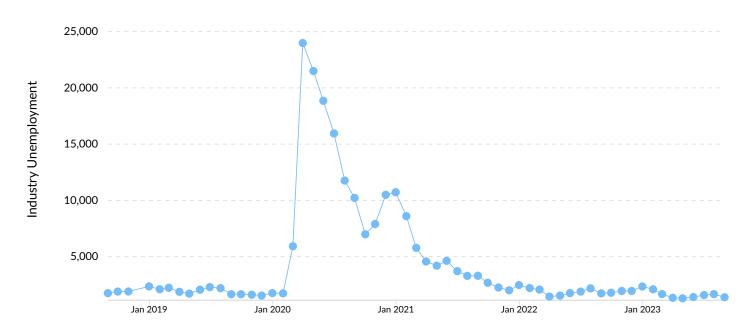

### **Unemployment Rate Trends**

Unemployment shown at the 2-digit sector level.

<sup>\*</sup>National average values are derived by taking the national value for Accommodation and scaling it down to account for the difference in overall workforce size between the nation and your area. In other words, the values represent the national average adjusted for region size.