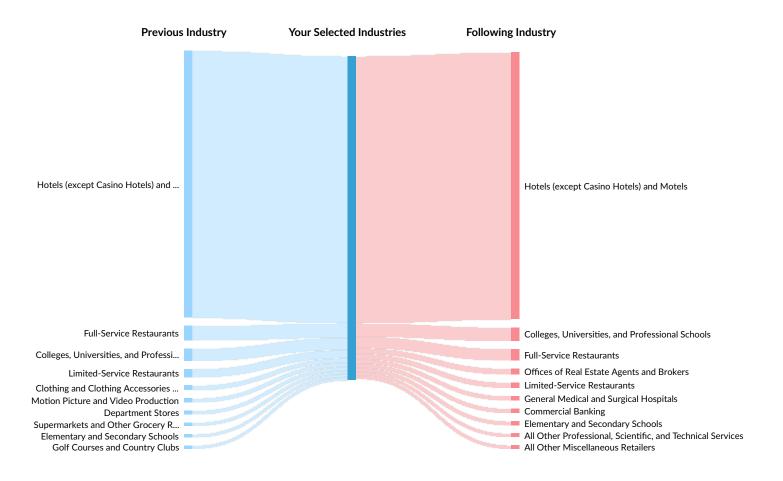

### **Industry Gain and Drain**

The table below analyzes the profiles of current and past people in your selected industries. The left column shows job transitions from other industries to your selected industries. The right column shows job transitions from your selected industries to other industries.

Please note, results are only available at the national level and the 6-digit NAICS level. Also your selection has been limited to 100 industries.

The following represents the job transitions of employees in your selected industries in the United States:

| Previous Industries                              | Transitions |
|--------------------------------------------------|-------------|
| Hotels (except Casino Hotels) and Motels         | 243,798     |
| Full-Service Restaurants                         | 13,255      |
| Colleges, Universities, and Professional Schools | 11,052      |
| Limited-Service Restaurants                      | 7,520       |

| Previous Industries                                                                  | Iransitions |
|--------------------------------------------------------------------------------------|-------------|
| Caterers                                                                             | 622         |
| Gasoline Stations with Convenience Stores                                            | 618         |
| Direct Property and Casualty Insurance Carriers                                      | 611         |
| Civic and Social Organizations                                                       | 594         |
| All Other Support Services                                                           | 569         |
| Other Individual and Family Services                                                 | 567         |
| All Other Home Furnishings Retailers                                                 | 559         |
| Telemarketing Bureaus and Other Contact Centers                                      | 556         |
| Promoters of Performing Arts, Sports, and Similar Events with Facilities             | 553         |
| Direct Health and Medical Insurance Carriers                                         | 551         |
| All Other Miscellaneous Schools and Instruction                                      | 550         |
| Other Miscellaneous Durable Goods Merchant Wholesalers                               | 501         |
| Agents and Managers for Artists, Athletes, Entertainers, and<br>Other Public Figures | 428         |
| Taxi and Ridesharing Services                                                        | 407         |
| Web Search Portals and All Other Information Services                                | 379         |
| Electronic Computer Manufacturing                                                    | 368         |
| Rooming and Boarding Houses, Dormitories, and Workers'<br>Camps                      | 317         |
| Recreational and Vacation Camps (except Campgrounds)                                 | 278         |
| Other Gambling Industries                                                            | 223         |
| Casinos (except Casino Hotels)                                                       | 210         |
| RV (Recreational Vehicle) Parks and Campgrounds                                      | 98          |
| Following Industries                                                                 | Transitions |
| Hotels (except Casino Hotels) and Motels                                             | 243,798     |
| Colleges, Universities, and Professional Schools                                     | 12,169      |