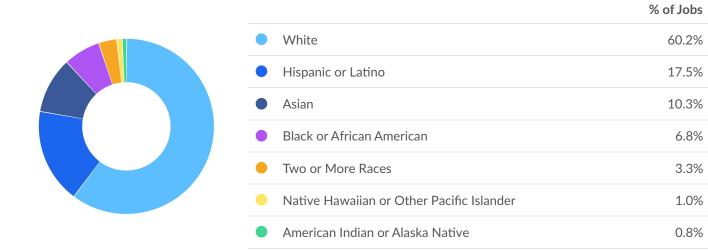

#### **Racial Diversity**

Racial diversity is low in your area. The national average for an area this size is 3,476\* racially diverse employees, while there are 2,669 here.

### **Industry Race/Ethnicity Breakdown**

Jobs

4,030

1,172

693

456

223

67