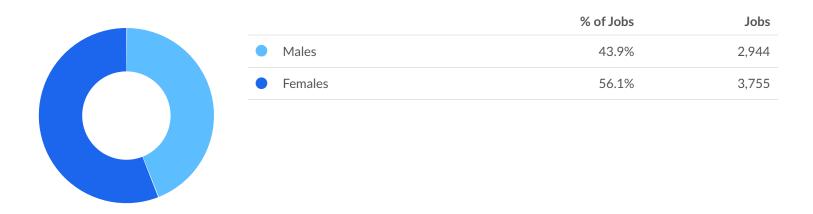

#### **Gender Diversity**

Gender diversity is about average in your area. The national average for an area this size is 3,697\* female employees, while there are 3,755 here.