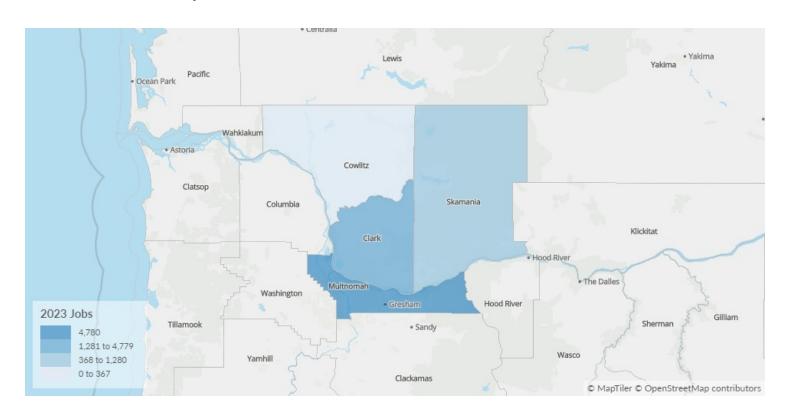

## Workforce Map

### **4 Counties**

| 41051 | Multnomah County, OR | 53015 | Cowlitz County, WA  |
|-------|----------------------|-------|---------------------|
| 53011 | Clark County, WA     | 53059 | Skamania County, WA |