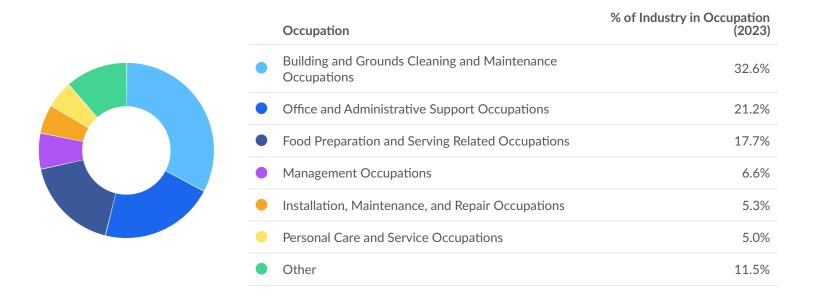

## Most Jobs are Found in the Building and Grounds Cleaning and Maintenance **Occupations Industry Sector**