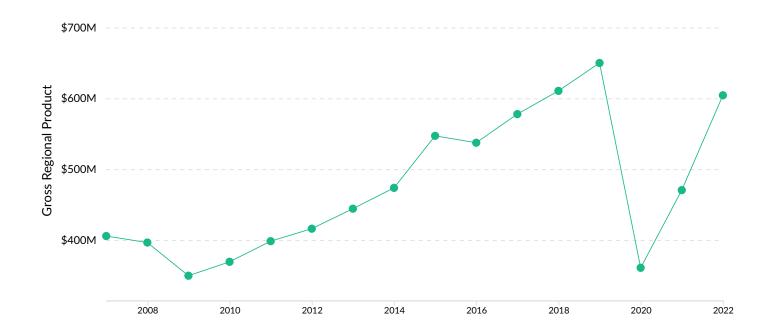

## **Gross Regional Product (GRP)**

| \$301.6M        | \$197.3M                  | \$105.5M     | \$604.4M         |
|-----------------|---------------------------|--------------|------------------|
| Earnings (2022) | Property Income<br>(2022) | Taxes (2022) | Total GRP (2022) |