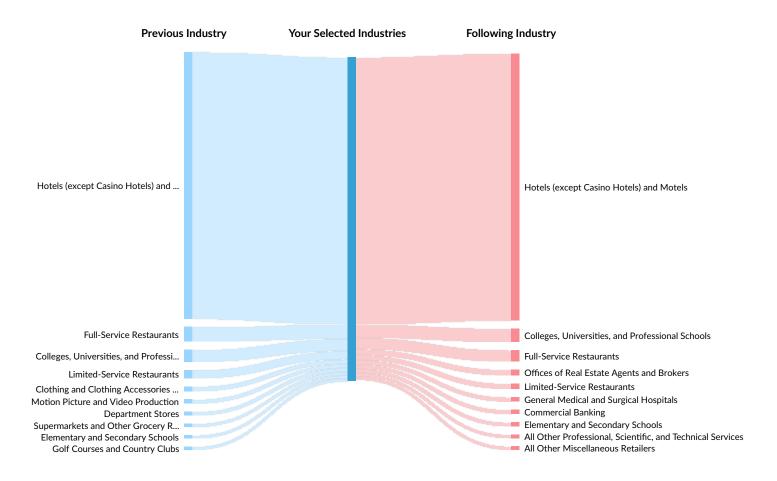

#### **Industry Gain and Drain**

The table below analyzes the profiles of current and past people in your selected industries. The left column shows job transitions from other industries to your selected industries. The right column shows job transitions from your selected industries to other industries.

Please note, results are only available at the national level and the 6-digit NAICS level. Also your selection has been limited to 100 industries.

The following represents the job transitions of employees in your selected industries in the United States:

| Previous Industries                              | Transitions |
|--------------------------------------------------|-------------|
| Hotels (except Casino Hotels) and Motels         | 243,798     |
| Full-Service Restaurants                         | 13,255      |
| Colleges, Universities, and Professional Schools | 11,052      |

| Previous Industries                                                        | Transitions |
|----------------------------------------------------------------------------|-------------|
| Limited-Service Restaurants                                                | 7,520       |
| Clothing and Clothing Accessories Retailers                                | 4,309       |
| Motion Picture and Video Production                                        | 3,742       |
| Department Stores                                                          | 3,446       |
| Supermarkets and Other Grocery Retailers (except<br>Convenience Retailers) | 3,025       |
| Elementary and Secondary Schools                                           | 2,904       |
| Golf Courses and Country Clubs                                             | 2,874       |
| Offices of Real Estate Agents and Brokers                                  | 2,743       |
| Fitness and Recreational Sports Centers                                    | 2,653       |
| Commercial Banking                                                         | 2,349       |
| Convention and Trade Show Organizers                                       | 2,225       |
| Office Administrative Services                                             | 2,146       |
| All Other Professional, Scientific, and Technical Services                 | 2,104       |
| General Medical and Surgical Hospitals                                     | 2,072       |
| Casino Hotels                                                              | 1,920       |
| Residential Property Managers                                              | 1,915       |
| Bed-and-Breakfast Inns                                                     | 1,871       |
| All Other Miscellaneous Retailers                                          | 1,853       |
| Administrative Management and General Management<br>Consulting Services    | 1,828       |
| Insurance Agencies and Brokerages                                          | 1,824       |
| National Security                                                          | 1,815       |
| Employment Placement Agencies                                              | 1,786       |
| Offices of Physicians (except Mental Health Specialists)                   | 1,670       |
| All Other Traveler Accommodation                                           | 1,606       |
| Other Management Consulting Services                                       | 1,573       |
| Lightcast Q1 2024 BETA Data Set   lightcast.io                             |             |

| Previous Industries                                                                  | Transitions |
|--------------------------------------------------------------------------------------|-------------|
| Convenience Retailers                                                                | 622         |
| Caterers                                                                             | 622         |
| Gasoline Stations with Convenience Stores                                            | 618         |
| Direct Property and Casualty Insurance Carriers                                      | 611         |
| Civic and Social Organizations                                                       | 594         |
| All Other Support Services                                                           | 569         |
| Other Individual and Family Services                                                 | 567         |
| All Other Home Furnishings Retailers                                                 | 559         |
| Telemarketing Bureaus and Other Contact Centers                                      | 556         |
| Promoters of Performing Arts, Sports, and Similar Events with<br>Facilities          | 553         |
| Direct Health and Medical Insurance Carriers                                         | 551         |
| All Other Miscellaneous Schools and Instruction                                      | 550         |
| Other Miscellaneous Durable Goods Merchant Wholesalers                               | 501         |
| Agents and Managers for Artists, Athletes, Entertainers, and<br>Other Public Figures | 428         |
| Taxi and Ridesharing Services                                                        | 407         |
| Web Search Portals and All Other Information Services                                | 379         |
| Electronic Computer Manufacturing                                                    | 368         |
| Rooming and Boarding Houses, Dormitories, and Workers'<br>Camps                      | 317         |
| Recreational and Vacation Camps (except Campgrounds)                                 | 278         |
| Other Gambling Industries                                                            | 223         |
| Casinos (except Casino Hotels)                                                       | 210         |
| RV (Recreational Vehicle) Parks and Campgrounds                                      | 98          |
| Following Industries                                                                 | Transitions |
| Hotels (except Casino Hotels) and Motels                                             | 243,798     |

| Following Industries                                                       | Transitions |
|----------------------------------------------------------------------------|-------------|
| Colleges, Universities, and Professional Schools                           | 12,169      |
| Full-Service Restaurants                                                   | 10,445      |
| Offices of Real Estate Agents and Brokers                                  | 5,202       |
| Limited-Service Restaurants                                                | 4,794       |
| General Medical and Surgical Hospitals                                     | 4,063       |
| Commercial Banking                                                         | 3,906       |
| Elementary and Secondary Schools                                           | 3,683       |
| All Other Professional, Scientific, and Technical Services                 | 3,235       |
| All Other Miscellaneous Retailers                                          | 3,207       |
| Insurance Agencies and Brokerages                                          | 3,190       |
| Clothing and Clothing Accessories Retailers                                | 3,094       |
| Offices of Physicians (except Mental Health Specialists)                   | 3,007       |
| Golf Courses and Country Clubs                                             | 2,945       |
| Employment Placement Agencies                                              | 2,935       |
| Administrative Management and General Management<br>Consulting Services    | 2,918       |
| Motion Picture and Video Production                                        | 2,762       |
| Residential Property Managers                                              | 2,629       |
| Custom Computer Programming Services                                       | 2,619       |
| Software Publishers                                                        | 2,615       |
| Department Stores                                                          | 2,418       |
| Supermarkets and Other Grocery Retailers (except<br>Convenience Retailers) | 2,401       |
| Convention and Trade Show Organizers                                       | 2,347       |
| Other Activities Related to Real Estate                                    | 2,290       |
| Fitness and Recreational Sports Centers                                    | 2,218       |
| Office Administrative Services                                             | 2,137       |
| Lightcast Q1 2024 BETA Data Set   lightcast.io                             | 12          |