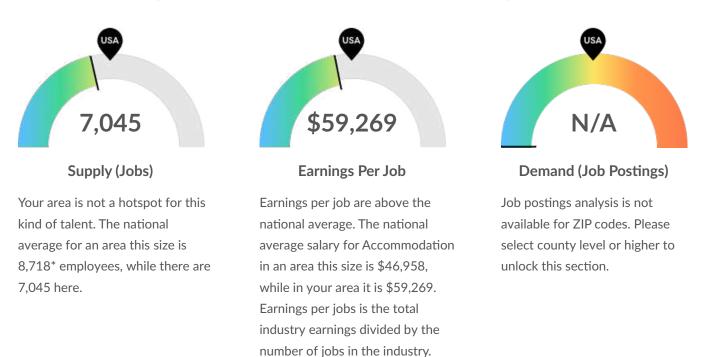

## Supply (Jobs)

#### Supply Is Lower Than the National Average

The regional vs. national average employment helps you understand if the supply of Accommodation is a strength or weakness for your area, and how it is changing relative to the nation. An average area of this size would have 8,718\* employees, while there are 7,045 here. This lower than expected supply may make it more difficult to find candidates. The gap between expected and actual employment is projected to narrow over the next 5 years.

\*National average values are derived by taking the national value for Accommodation and scaling it down to account for the difference in overall workforce size between the nation and your area. In other words, the values represent the national average adjusted for region size.