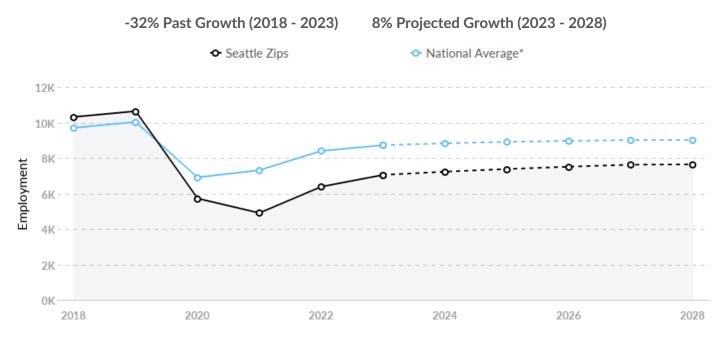

#### Supply Is Lower Than the National Average

The regional vs. national average employment helps you understand if the supply of Accommodation is a strength or weakness for your area, and how it is changing relative to the nation. An average area of this size would have 8,718\* employees, while there are 7,045 here. This lower than expected supply may make it more difficult to find candidates. The gap between expected and actual employment is projected to narrow over the next 5 years.