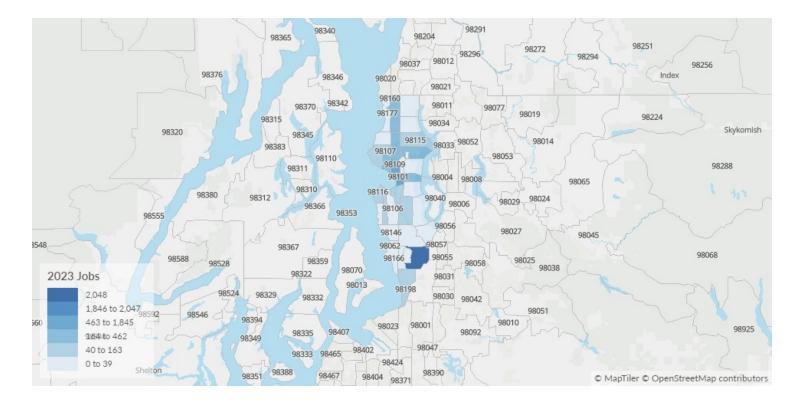

#### 59 ZIPs

| 98101 | Seattle, WA (in King county) | 98106                          | Seattle, WA (in King county) |
|-------|------------------------------|--------------------------------|------------------------------|
| 98102 | Seattle, WA (in King county) | 98107                          | Seattle, WA (in King county) |
| 98103 | Seattle, WA (in King county) | 98108                          | Seattle, WA (in King county) |
| 98104 | Seattle, WA (in King county) | 98109                          | Seattle, WA (in King county) |
| 98105 | Seattle, WA (in King county) | See Appendix A for all 59 ZIPs |                              |

#### **Class of Worker**

#### QCEW Employees

The information in this report pertains to the chosen industry and geographical areas.

## Workforce Map



## **Executive Summary**

#### Unknown Hiring Competition Over a Thin Supply of Regional Talent



\*National average values are derived by taking the national value for Accommodation and scaling it down to account for the difference in overall workforce size between the nation and your area. In other words, the values represent the national average adjusted for region size.



## Supply (Jobs)

#### Supply Is Lower Than the National Average

The regional vs. national average employment helps you understand if the supply of Accommodation is a strength or weakness for your area, and how it is changing relative to the nation. An average area of this size would have 8,718\* employees, while there are 7,045 here. This lower than expected supply may make it more difficult to find candidates.