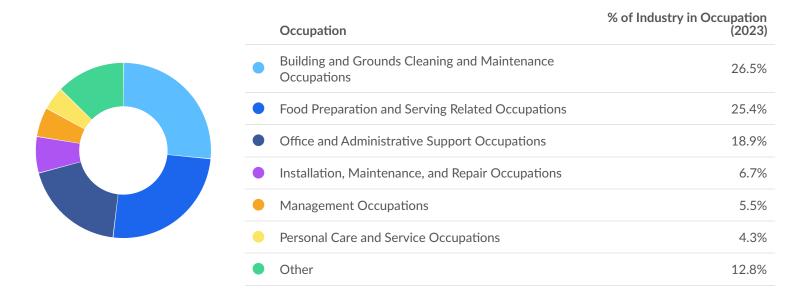

### Industry Gender Breakdown

Most Jobs are Found in the Building and Grounds Cleaning and Maintenance Occupations Industry Sector