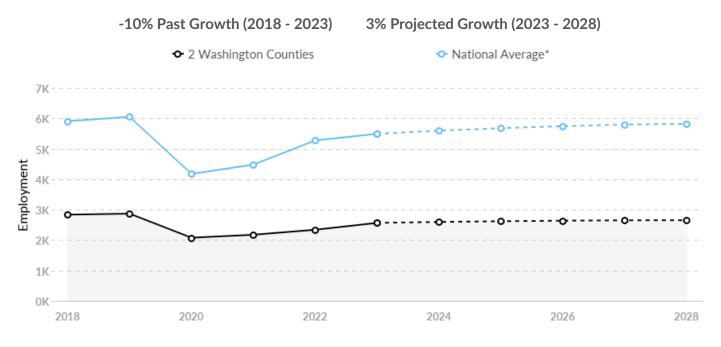

### Supply Is Lower Than the National Average

The regional vs. national average employment helps you understand if the supply of Accommodation is a strength or weakness for your area, and how it is changing relative to the nation. An average area of this size would have 5,492\* employees, while there are 2,564 here. This lower than expected supply may make it more difficult to find candidates. The gap between expected and actual employment is expected to remain roughly the same over the next 5 years.