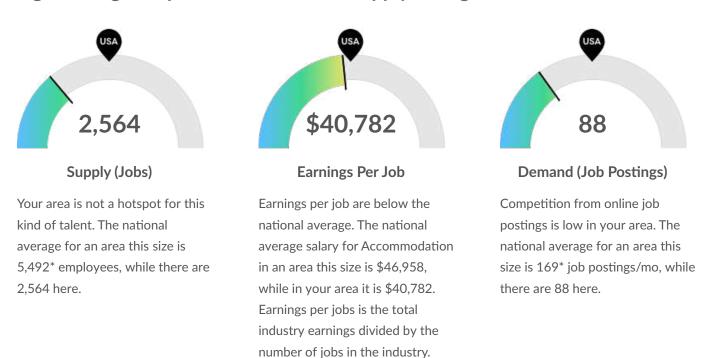

# Supply (Jobs)

### Supply Is Lower Than the National Average

The regional vs. national average employment helps you understand if the supply of Accommodation is a strength or weakness for your area, and how it is changing relative to the nation. An average area of this size would have 5,492\* employees, while there are 2,564 here. This lower than expected supply may make it more difficult to find candidates. The gap between expected and actual employment is expected to remain roughly the same over the next 5 years.

\*National average values are derived by taking the national value for Accommodation and scaling it down to account for the difference in overall workforce size between the nation and your area. In other words, the values represent the national average adjusted for region size.