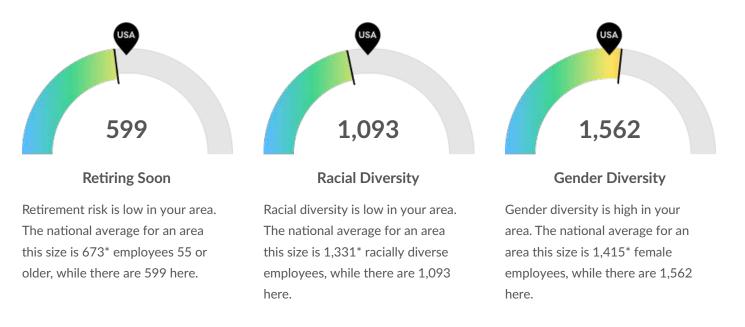

obs)

### Supply Is Lower Than the National Average

The regional vs. national average employment helps you understand if the supply of Accommodation is a strength or weakness for your area, and how it is changing relative to the nation. An average area of this size would have 5,492\* employees, while there are 2,564 here. This lower than expected supply may make it more difficult to find candidates. The gap between expected and actual employment is expected to remain roughly the same over the next 5 years.



\*National average values are derived by taking the national value for Accommodation and scaling it down to account for the difference in overall workforce size between the nation and your area. In other words, the values represent the national average adjusted for region size.







\*National average values are derived by taking the national value for Accommodation and scaling it down to account for the difference in overall workforce size between the nation and your area. In other words, the values represent the national average adjusted for region size.

### **Unemployment Rate Trends**

Unemployment shown at the 2-digit sector level.





# **Demographic Details**

### Industry Age Breakdown

|               | % of Jobs | Jobs |
|---------------|-----------|------|
| • 14-18       | 5.9%      | 151  |
| • 19-24       | 13.1%     | 335  |
| • 25-34       | 20.6%     | 529  |
| • 35-44       | 19.7%     | 505  |
| <b>4</b> 5-54 | 17.4%     | 445  |
| 55-64         | 14.8%     | 380  |
| 65+           | 8.5%      | 219  |

### Industry Race/Ethnicity Breakdown



|