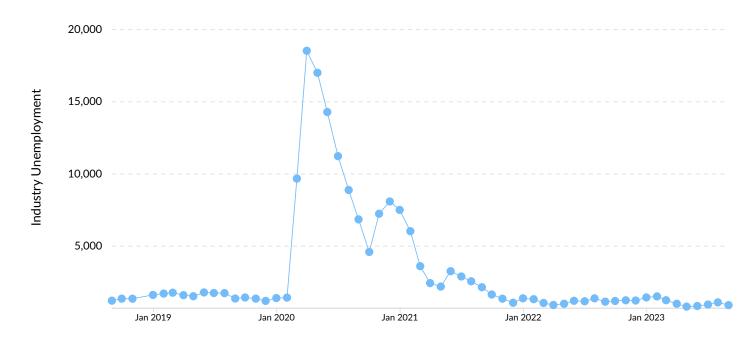

### **Unemployment Rate Trends**

Unemployment shown at the 2-digit sector level.