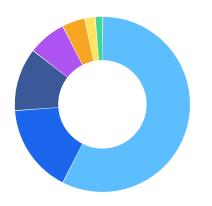

### Industry Gender Breakdown

Most Jobs are Found in the Building and Grounds Cleaning and Maintenance Occupations Industry Sector