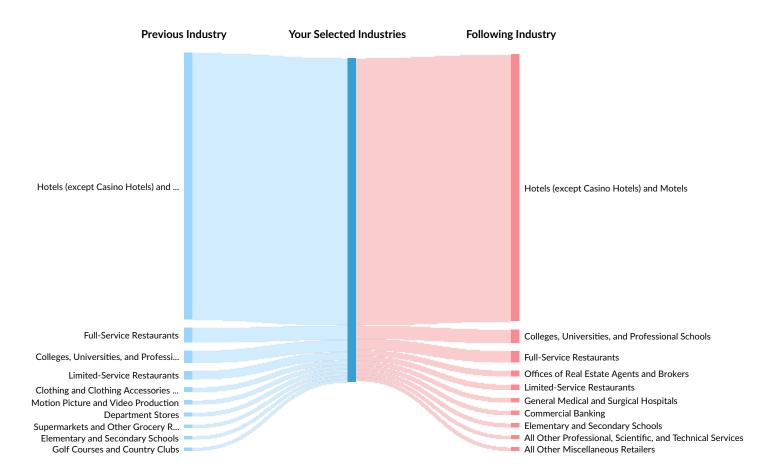

### **Industry Gain and Drain**

The table below analyzes the profiles of current and past people in your selected industries. The left column shows job transitions from other industries to your selected industries. The right column shows job transitions from your selected industries to other industries.

Please note, results are only available at the national level and the 6-digit NAICS level. Also your selection has been limited to 100 industries.

The following represents the job transitions of employees in your selected industries in the United States:

| Previous Industries                              | Transitions |
|--------------------------------------------------|-------------|
| Hotels (except Casino Hotels) and Motels         | 243,798     |
| Full-Service Restaurants                         | 13,255      |
| Colleges, Universities, and Professional Schools | 11,052      |
| Limited-Service Restaurants                      | 7,520       |

| Previous Industries                                                                  | Transitions |
|--------------------------------------------------------------------------------------|-------------|
| Caterers                                                                             | 622         |
| Gasoline Stations with Convenience Stores                                            | 618         |
| Direct Property and Casualty Insurance Carriers                                      | 611         |
| Civic and Social Organizations                                                       | 594         |
| All Other Support Services                                                           | 569         |
| Other Individual and Family Services                                                 | 567         |
| All Other Home Furnishings Retailers                                                 | 559         |
| Telemarketing Bureaus and Other Contact Centers                                      | 556         |
| Promoters of Performing Arts, Sports, and Similar Events with Facilities             | 553         |
| Direct Health and Medical Insurance Carriers                                         | 551         |
| All Other Miscellaneous Schools and Instruction                                      | 550         |
| Other Miscellaneous Durable Goods Merchant Wholesalers                               | 501         |
| Agents and Managers for Artists, Athletes, Entertainers, and<br>Other Public Figures | 428         |
| Taxi and Ridesharing Services                                                        | 407         |
| Web Search Portals and All Other Information Services                                | 379         |
| Electronic Computer Manufacturing                                                    | 368         |
| Rooming and Boarding Houses, Dormitories, and Workers'<br>Camps                      | 317         |
| Recreational and Vacation Camps (except Campgrounds)                                 | 278         |
| Other Gambling Industries                                                            | 223         |
| Casinos (except Casino Hotels)                                                       | 210         |
| RV (Recreational Vehicle) Parks and Campgrounds                                      | 98          |
| Following Industries                                                                 | Transitions |
| Hotels (except Casino Hotels) and Motels                                             | 243,798     |
| Colleges, Universities, and Professional Schools                                     | 12,169      |
| Lightcast Q1 2024 BETA Data Set   lightcast.io                                       | 14          |

| Following Industries                                                       | Transitions |
|----------------------------------------------------------------------------|-------------|
| Full-Service Restaurants                                                   | 10,445      |
| Offices of Real Estate Agents and Brokers                                  | 5,202       |
| Limited-Service Restaurants                                                | 4,794       |
| General Medical and Surgical Hospitals                                     | 4,063       |
| Commercial Banking                                                         | 3,906       |
| Elementary and Secondary Schools                                           | 3,683       |
| All Other Professional, Scientific, and Technical Services                 | 3,235       |
| All Other Miscellaneous Retailers                                          | 3,207       |
| Insurance Agencies and Brokerages                                          | 3,190       |
| Clothing and Clothing Accessories Retailers                                | 3,094       |
| Offices of Physicians (except Mental Health Specialists)                   | 3,007       |
| Golf Courses and Country Clubs                                             | 2,945       |
| Employment Placement Agencies                                              | 2,935       |
| Administrative Management and General Management<br>Consulting Services    | 2,918       |
| Motion Picture and Video Production                                        | 2,762       |
| Residential Property Managers                                              | 2,629       |
| Custom Computer Programming Services                                       | 2,619       |
| Software Publishers                                                        | 2,615       |
| Department Stores                                                          | 2,418       |
| Supermarkets and Other Grocery Retailers (except<br>Convenience Retailers) | 2,401       |
| Convention and Trade Show Organizers                                       | 2,347       |
| Other Activities Related to Real Estate                                    | 2,290       |
| Fitness and Recreational Sports Centers                                    | 2,218       |
| Office Administrative Services                                             | 2,137       |
| All Other Traveler Accommodation                                           | 2,051       |
| Lightcast Q1 2024 BETA Data Set   lightcast.io                             | 1           |