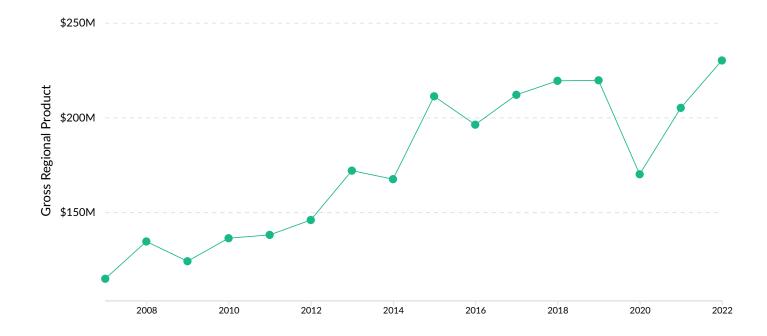

### **Gross Regional Product (GRP)**

\$105.8M

Earnings (2022)

\$68.9M Property Income

(2022)

\$55.4M

Taxes (2022)

\$230.1M

Total GRP (2022)