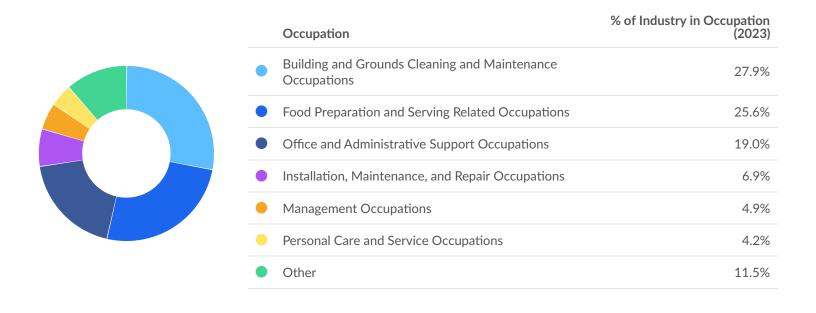

## Most Jobs are Found in the Building and Grounds Cleaning and Maintenance **Occupations Industry Sector**