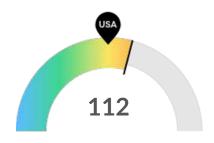

#### **Demand (Job Postings)**

Competition from online job postings is high in Spokane County, WA. The national average for an area this size is 89\* job postings/mo, while there are 112 here.

<sup>\*</sup>National average values are derived by taking the national value for Accommodation and scaling it down to account for the difference in overall workforce size between the nation and Spokane County, WA. In other words, the values represent the national average adjusted for region size.