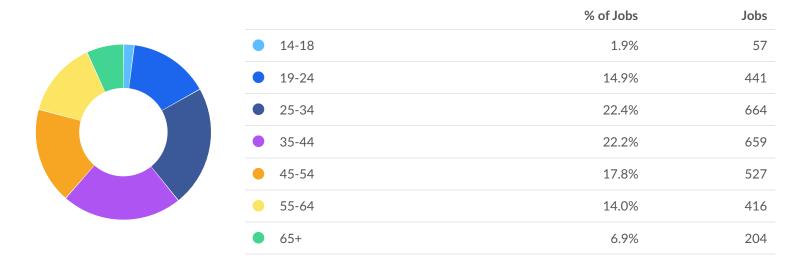

l Diversity**

Racial diversity is low in Spokane County, WA. The national average for an area this size is 1,540\* racially diverse employees, while there are 976 here.

#### **Gender Diversity**

Gender diversity is about average in Spokane County, WA. The national average for an area this size is 1,637\* female employees, while there are 1,763 here.

## **Unemployment Rate Trends**

Unemployment shown at the 2-digit sector level.



<sup>\*</sup>National average values are derived by taking the national value for Accommodation and scaling it down to account for the difference in overall workforce size between the nation and Spokane County, WA. In other words, the values represent the national average adjusted for region size.



# **Demographic Details**

## **Industry Age Breakdown**



## **Industry Race/Ethnicity Breakdown**





## **Industry Gender Breakdown**



## Most Jobs are Found in the Building and Grounds Cleaning and Maintenance **Occupations Industry Sector**





# Demand



#### **70 Employers Competing**

All employers in the region who posted for this job over the last 12 months.



#### 1,341 Unique Job Postings

The number of unique postings for this job over the last 12 months.



#### 28 Day Median Duration

Posting duration is the same as what's typical in the region.

| Top Companies                  | Unique Postings | Top Job Titles              | Unique Postings |
|--------------------------------|-----------------|-----------------------------|-----------------|
| Davidson Hotels & Resorts      | 289             | Housekeepers