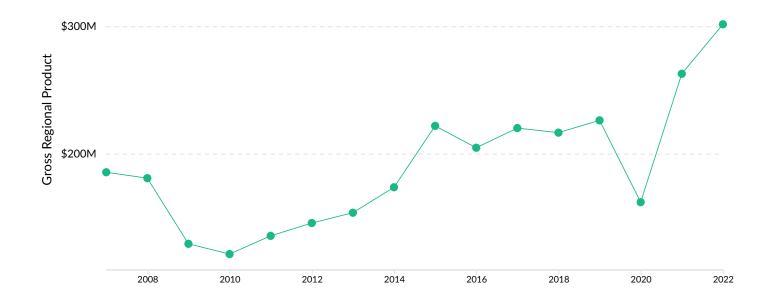

## **Gross Regional Product (GRP)**

| \$138.4M        | \$90.1M                   | \$73.0M      | \$301.6M         |
|-----------------|---------------------------|--------------|------------------|
| Earnings (2022) | Property Income<br>(2022) | Taxes (2022) | Total GRP (2022) |