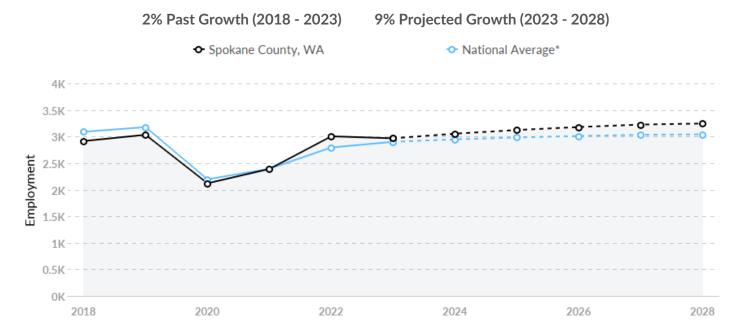

## Supply Is About Equal to the National Average

The regional vs. national average employment helps you understand if the supply of Accommodation is a strength or weakness for Spokane County, WA, and how it is changing relative to the nation. An average area of this size would have 2,901\* employees, while there are 2,967 here. The gap between expected and actual employment is expected to increase over the next 5 years.

<sup>\*</sup>National average values are derived by taking the national value for Accommodation and scaling it down to account for the difference in overall workforce size between the nation and Spokane County, WA. In other words, the values represent the national average adjusted for region size.