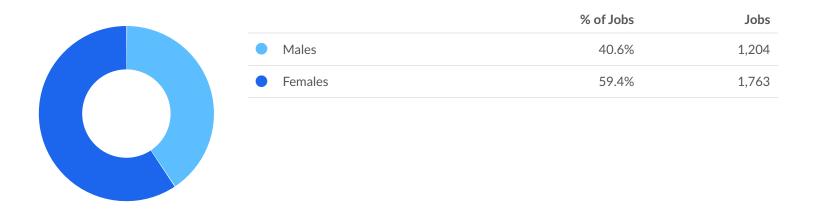

#### **Gender Diversity**

Gender diversity is about average in Spokane County, WA. The national average for an area this size is 1,637\* female employees, while there are 1,763 here.

## **Industry Gender Breakdown**