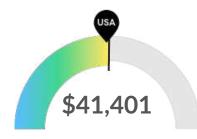

#### **Earnings Per Job**

Earnings per job are below the national average. The national average salary for Accommodation in an area this size is \$46,958, while in Spokane County, WA it is \$41,401. Earnings per jobs is the total industry earnings divided by the number of jobs in the industry.