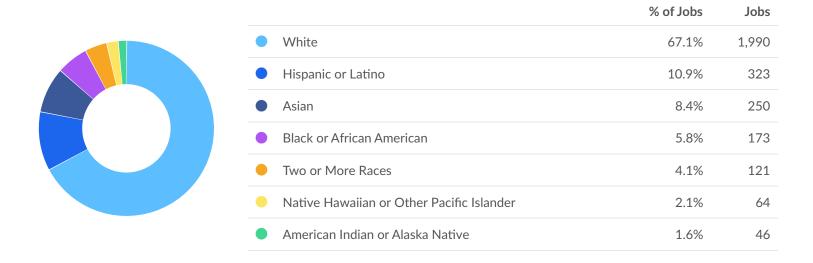

#### **Racial Diversity**

Racial diversity is low in Spokane County, WA. The national average for an area this size is 1,540\* racially diverse employees, while there are 976 here.

## **Industry Race/Ethnicity Breakdown**