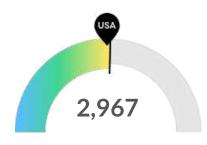

#### Supply (Jobs)

Spokane County, WA is about average for this kind of talent. The national average for an area this size is 2,901\* employees, while there are 2,967 here.

## Supply Is About Equal to the National Average

The regional vs. national average employment helps you understand if the supply of Accommodation is a strength or weakness for Spokane County, WA, and how it is changing relative to the nation. An average area of this size would have 2,901\* employees, while there are 2,967 here. The gap between expected and actual employment is expected to increase over the next 5 years.