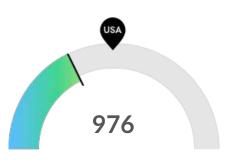

#### **Racial Diversity**

Racial diversity is low in Spokane County, WA. The national average for an area this size is 1,540\* racially diverse employees, while there are 976 here.