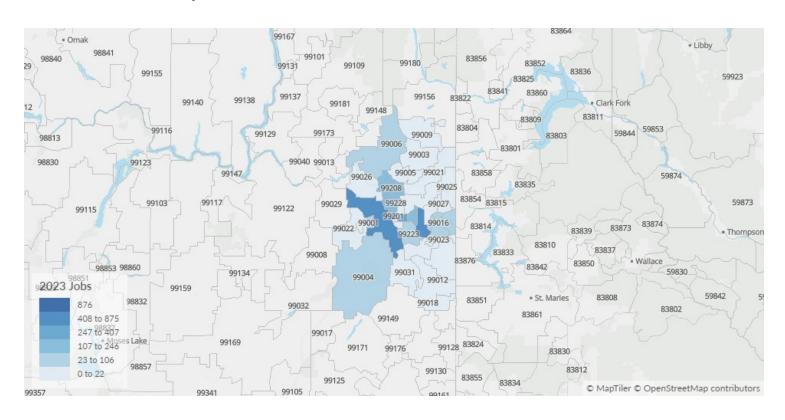

# Workforce Map

#### Supply (Jobs)

Spokane County, WA is about average for this kind of talent. The national average for an area this size is 2,901\* employees, while there are 2,967 here.

## Supply Is About Equal to the National Average

The regional vs. national average employment helps you understand if the supply of Accommodation is a strength or weakness for Spokane County, WA, and how it is changing relative to the nation. An average area of this size would have 2,901\* employees, while there are 2,967 here. The gap between expected and actual employment is expected to increase over the next 5 years.