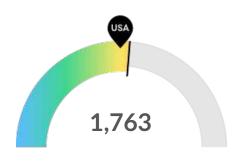

#### **Gender Diversity**

Gender diversity is about average in Spokane County, WA. The national average for an area this size is 1,637\* female employees, while there are 1,763 here.