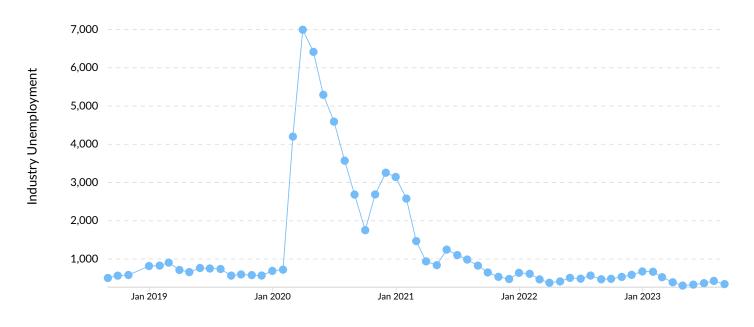

## **Unemployment Rate Trends**

Unemployment shown at the 2-digit sector level.

<sup>\*</sup>National average values are derived by taking the national value for Accommodation and scaling it down to account for the difference in overall workforce size between the nation and Spokane County, WA. In other words, the values represent the national average adjusted for region size.