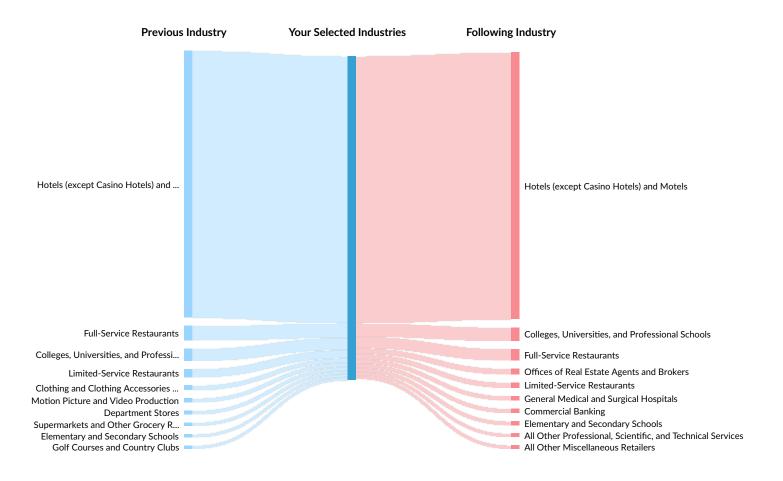

## **Industry Gain and Drain**

The table below analyzes the profiles of current and past people in your selected industries. The left column shows job transitions from other industries to your selected industries. The right column shows job transitions from your selected industries to other industries.

Please note, results are only available at the national level and the 6-digit NAICS level. Also your selection has been limited to 100 industries.

The following represents the job transitions of employees in your selected industries in the United States:

| Previous Industries                              | Transitions |
|--------------------------------------------------|-------------|
| Hotels (except Casino Hotels) and Motels         | 243,798     |
| Full-Service Restaurants                         | 13,255      |
| Colleges, Universities, and Professional Schools | 11,052      |
| Limited-Service Restaurants                      | 7,520       |

| Previous Industries                                                        | Transitions |
|----------------------------------------------------------------------------|-------------|
| Clothing and Clothing Accessories Retailers                                | 4,309       |
| Motion Picture and Video Production                                        | 3,742       |
| Department Stores                                                          | 3,446       |
| Supermarkets and Other Grocery Retailers (except<br>Convenience Retailers) | 3,025       |
| Elementary and Secondary Schools                                           | 2,904       |
| Golf Courses and Country Clubs                                             | 2,874       |
| Offices of Real Estate Agents and Brokers                                  | 2,743       |
| Fitness and Recreational Sports Centers                                    | 2,653       |
| Commercial Banking                                                         | 2,349       |
| Convention and Trade Show Organizers                                       | 2,225       |
| Office Administrative Services                                             | 2,146       |
| All Other Professional, Scientific, and Technical Services                 | 2,104       |
| General Medical and Surgical Hospitals                                     | 2,072       |
| Casino Hotels                                                              | 1,920       |
| Residential Property Managers                                              | 1,915       |
| Bed-and-Breakfast Inns                                                     | 1,871       |
| All Other Miscellaneous Retailers                                          | 1,853       |
| Administrative Management and General Management<br>Consulting Services    | 1,828       |
| Insurance Agencies and Brokerages                                          | 1,824       |
| National Security                                                          | 1,815       |
| Employment Placement Agencies                                              | 1,786       |
| Offices of Physicians (except Mental Health Specialists)                   | 1,670       |
| All Other Traveler Accommodation                                           | 1,606       |
| Other Management Consulting Services                                       | 1,573       |
| Custom Computer Programming Services                                       | 1,560       |
| Lightcast Q1 2024 BETA Data Set   lightcast.io                             | 1:          |

| Previous Industries                                                                  | Iransitions |
|--------------------------------------------------------------------------------------|-------------|
| Caterers                                                                             | 622         |
| Gasoline Stations with Convenience Stores                                            | 618         |
| Direct Property and Casualty Insurance Carriers                                      | 611         |
| Civic and Social Organizations                                                       | 594         |
| All Other Support Services                                                           | 569         |
| Other Individual and Family Services                                                 | 567         |
| All Other Home Furnishings Retailers                                                 | 559         |
| Telemarketing Bureaus and Other Contact Centers                                      | 556         |
| Promoters of Performing Arts, Sports, and Similar Events with Facilities             | 553         |
| Direct Health and Medical Insurance Carriers                                         | 551         |
| All Other Miscellaneous Schools and Instruction                                      | 550         |
| Other Miscellaneous Durable Goods Merchant Wholesalers                               | 501         |
| Agents and Managers for Artists, Athletes, Entertainers, and<br>Other Public Figures | 428         |
| Taxi and Ridesharing Services                                                        | 407         |
| Web Search Portals and All Other Information Services                                | 379         |
| Electronic Computer Manufacturing                                                    | 368         |
| Rooming and Boarding Houses, Dormitories, and Workers'<br>Camps                      | 317         |
| Recreational and Vacation Camps (except Campgrounds)                                 | 278         |
| Other Gambling Industries                                                            | 223         |
| Casinos (except Casino Hotels)                                                       | 210         |
| RV (Recreational Vehicle) Parks and Campgrounds                                      | 98          |
| Following Industries                                                                 | Transitions |
| Hotels (except Casino Hotels) and Motels                                             | 243,798     |
| Colleges, Universities, and Professional Schools                                     | 12,169      |