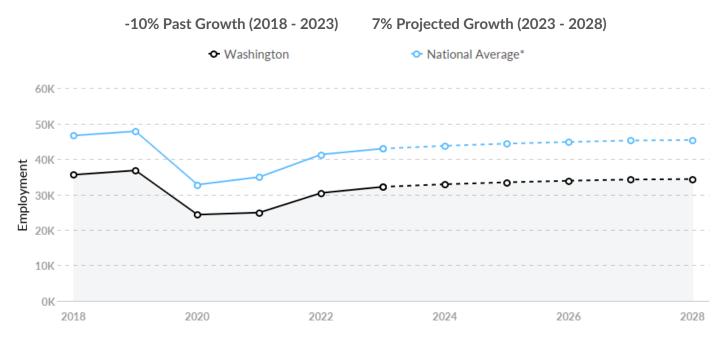

#### Supply (Jobs)

Washington is not a hotspot for this kind of talent. The national average for an area this size is 42,921\* employees, while there are 32,157 here.

#### Supply Is Lower Than the National Average

The regional vs. national average employment helps you understand if the supply of Accommodation is a strength or weakness for Washington, and how it is changing relative to the nation. An average area of this size would have 42,921\* employees, while there are 32,157 here. This lower than expected supply may make it more difficult to find candidates. The gap between expected and actual employment is expected to remain roughly the same over the next 5 years.