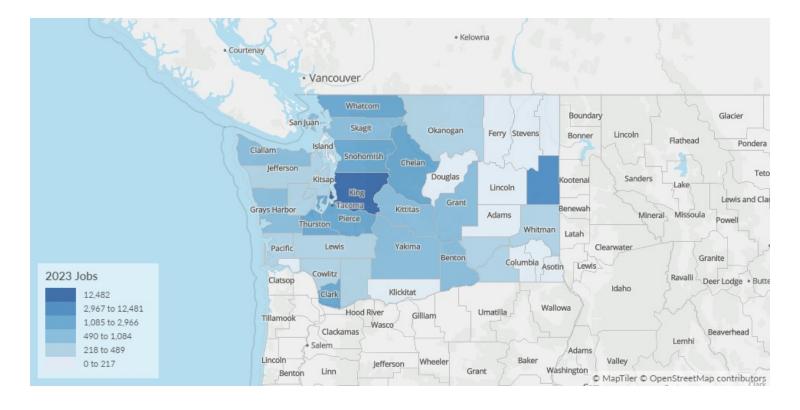

# Workforce Map

#### Supply (Jobs)

Washington is not a hotspot for this kind of talent. The national average for an area this size is 42,921\* employees, while there are 32,157 here.

#### Supply Is Lower Than the National Average

The regional vs. national average employment helps you understand if the supply of Accommodation is a strength or weakness for Washington, and how it is changing relative to the nation. An average area of this size would have 42,921\* employees, while there are 32,157 here. This lower than expected supply may make it more difficult to find candidates. The gap between expected and actual employment is expected to remain roughly the same over the next 5 years.