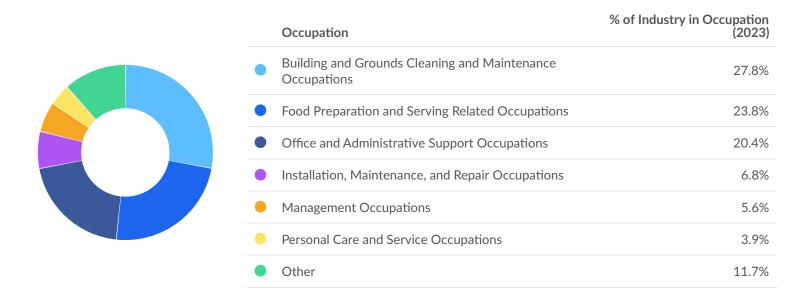

#### Industry Gender Breakdown

Most Jobs are Found in the Building and Grounds Cleaning and Maintenance Occupations Industry Sector