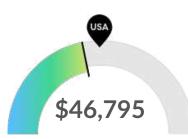

#### **Earnings Per Job**

Earnings per job are about the same as the national average. The national average salary for Accommodation in an area this size is \$46,958, while in Washington it is \$46,795. Earnings per jobs is the total industry earnings divided by the number of jobs in the industry.