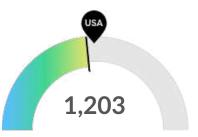

#### Demand (Job Postings)

Competition from online job postings is about average in Washington. The national average for an area this size is 1,317\* job posting/mo, while there is 1,203 here.

\*National average values are derived by taking the national value for Accommodation and scaling it down to account for the difference in overall workforce size between the nation and Washington. In other words, the values represent the national average adjusted for region size.