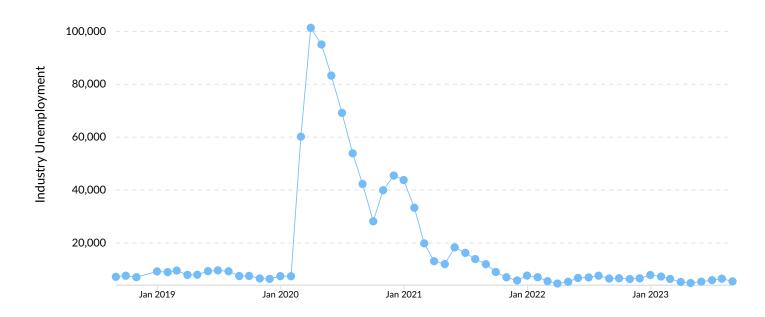

#### **Unemployment Rate Trends**

Unemployment shown at the 2-digit sector level.