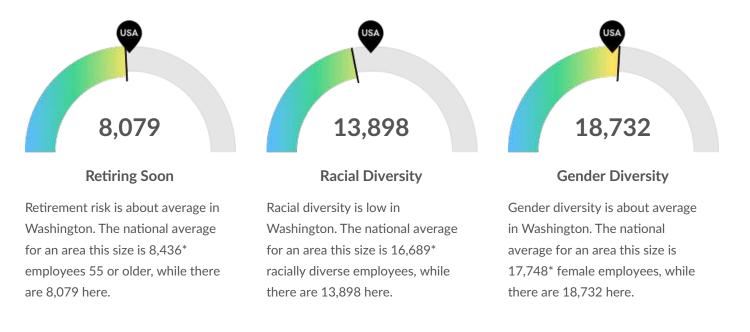

Retirement Risk Is About Average, While Overall Diversity Is About Average

\*National average values are derived by taking the national value for Accommodation and scaling it down to account for the difference in overall workforce size between the nation and Washington. In other words, the values represent the national average adjusted for region size.