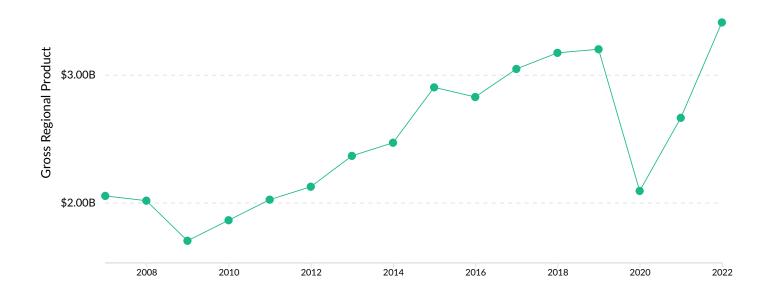

#### **Gross Regional Product (GRP)**

**\$1.6B** 

Earnings (2022)

\$1.0B Property Income

(2022)

\$822.7M

Taxes (2022)

\$3.4B

Total GRP (2022)