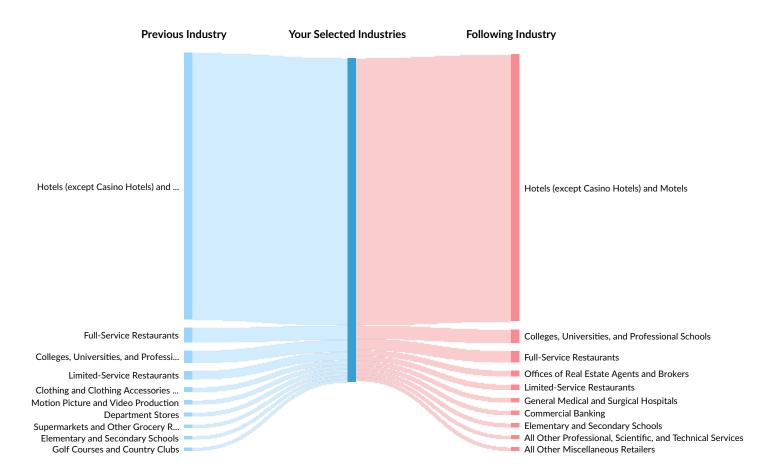

#### **Industry Gain and Drain**

The table below analyzes the profiles of current and past people in your selected industries. The left column shows job transitions from other industries to your selected industries. The right column shows job transitions from your selected industries to other industries.

Please note, results are only available at the national level and the 6-digit NAICS level. Also your selection has been limited to 100 industries.

The following represents the job transitions of employees in your selected industries in the United States:

| Previous Industries                              | Transitions |
|--------------------------------------------------|-------------|
| Hotels (except Casino Hotels) and Motels         | 243,798     |
| Full-Service Restaurants                         | 13,255      |
| Colleges, Universities, and Professional Schools | 11,052      |
| Limited-Service Restaurants                      | 7,520       |

| Previous Industries                                                                  | Transitions |
|--------------------------------------------------------------------------------------|-------------|
| Caterers                                                                             | 622         |
| Gasoline Stations with Convenience Stores                                            | 618         |
| Direct Property and Casualty Insurance Carriers                                      | 611         |
| Civic and Social Organizations                                                       | 594         |
| All Other Support Services                                                           | 569         |
| Other Individual and Family Services                                                 | 567         |
| All Other Home Furnishings Retailers                                                 | 559         |
| Telemarketing Bureaus and Other Contact Centers                                      | 556         |
| Promoters of Performing Arts, Sports, and Similar Events with Facilities             | 553         |
| Direct Health and Medical Insurance Carriers                                         | 551         |
| All Other Miscellaneous Schools and Instruction                                      | 550         |
| Other Miscellaneous Durable Goods Merchant Wholesalers                               | 501         |
| Agents and Managers for Artists, Athletes, Entertainers, and<br>Other Public Figures | 428         |
| Taxi and Ridesharing Services                                                        | 407         |
| Web Search Portals and All Other Information Services                                | 379         |
| Electronic Computer Manufacturing                                                    | 368         |
| Rooming and Boarding Houses, Dormitories, and Workers'<br>Camps                      | 317         |
| Recreational and Vacation Camps (except Campgrounds)                                 | 278         |
| Other Gambling Industries                                                            | 223         |
| Casinos (except Casino Hotels)                                                       | 210         |
| RV (Recreational Vehicle) Parks and Campgrounds                                      | 98          |
| Following Industries                                                                 | Transitions |
| Hotels (except Casino Hotels) and Motels                                             | 243,798     |
| Colleges, Universities, and Professional Schools                                     | 12,169      |
| Lightcast Q1 2024 BETA Data Set   lightcast.io                                       | 14          |