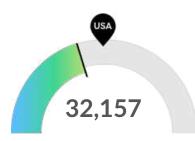

#### Supply (Jobs)

Washington is not a hotspot for this kind of talent. The national average for an area this size is 42,921\* employees, while there are 32,157 here.

#### Supply Is Lower Than the National Average

The regional vs. national average employment helps you understand if the supply of Accommodation is a strength or weakness for Washington, and how it is changing relative to the nation. An average area of this size would have 42,921\* employees, while there are 32,157 here. This lower than expected supply may make it more difficult to find candidates. The gap between expected and actual employment is expected to remain roughly the same over the next 5 years.