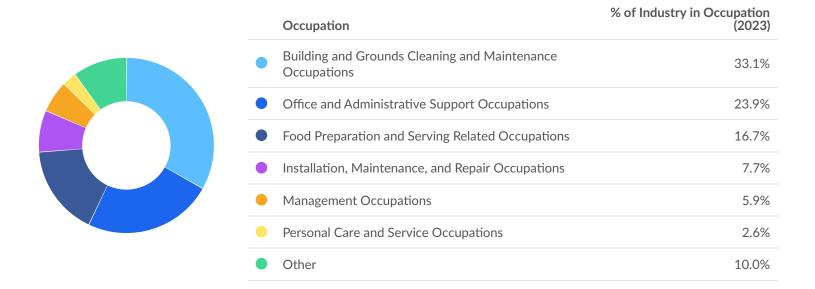

## Most Jobs are Found in the Building and Grounds Cleaning and Maintenance **Occupations Industry Sector**