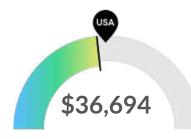

#### **Earnings Per Job**

Earnings per job are below the national average. The national average salary for Accommodation in an area this size is \$46,958, while in your area it is \$36,694. Earnings per jobs is the total industry earnings divided by the number of jobs in the industry.