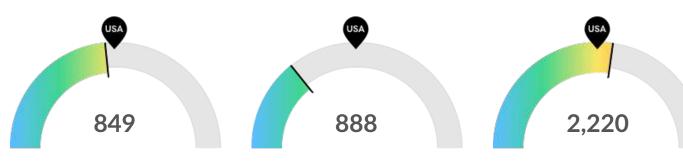

#### **Retiring Soon**

Retirement risk is about average in your area. The national average for an area this size is 930\* employees 55 or older, while there are 849 here.

#### **Racial Diversity**

Racial diversity is low in your area. The national average for an area this size is 1,840\* racially diverse employees, while there are 888 here.

#### **Gender Diversity**

Gender diversity is high in your area. The national average for an area this size is 1,957\* female employees, while there are 2,220 here.