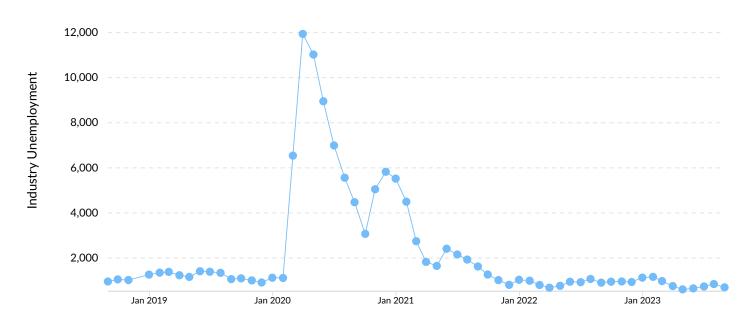

### **Unemployment Rate Trends**

Unemployment shown at the 2-digit sector level.

<sup>\*</sup>National average values are derived by taking the national value for Accommodation and scaling it down to account for the difference in overall workforce size between the nation and your area. In other words, the values represent the national average adjusted for region size.