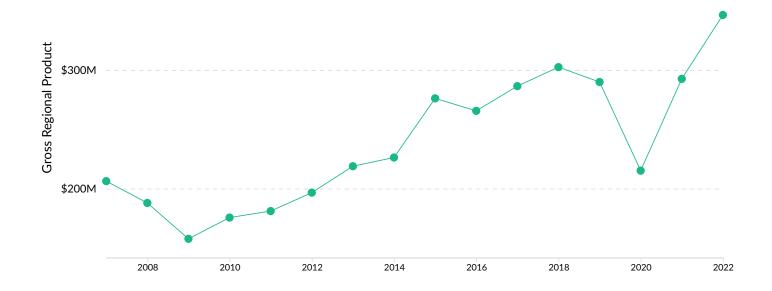

## **Gross Regional Product (GRP)**

| \$160.6M        | \$104.6M                  | \$81.2M      | \$346.5M         |
|-----------------|---------------------------|--------------|------------------|
| Earnings (2022) | Property Income<br>(2022) | Taxes (2022) | Total GRP (2022) |