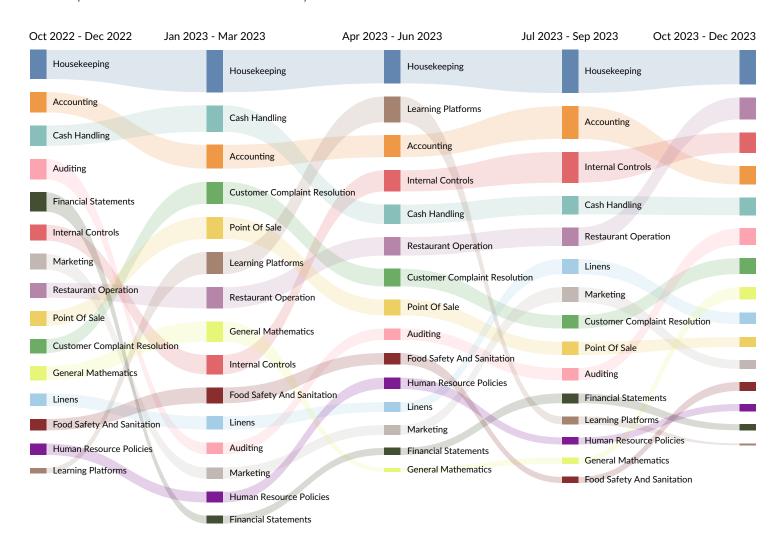

## What skills are they posting for?

### Top 15 Skills for All Job Types by Quarter

Skills help us understand the direction an industry is headed.