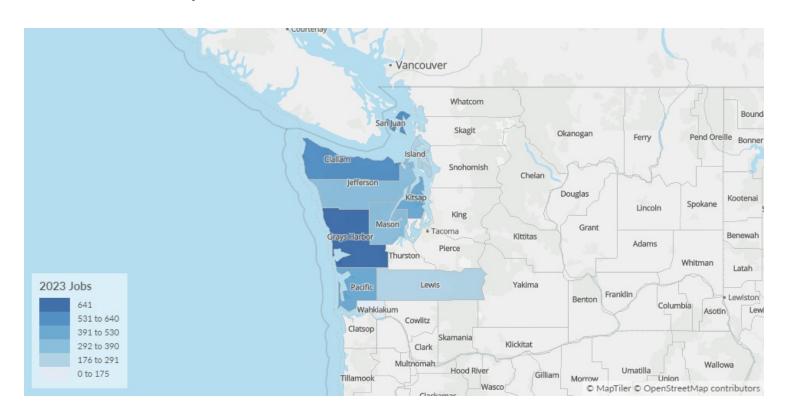

## Workforce Map

### Supply Is Higher Than the National Average

The regional vs. national average employment helps you understand if the supply of Accommodation is a strength or weakness for your area, and how it is changing relative to the nation. An average area of this size would have 2,693\* employees, while there are 3,545 here. This higher than expected supply may make it easier to find candidates. The gap between expected and actual employment is expected to remain roughly the same over the next 5 years.