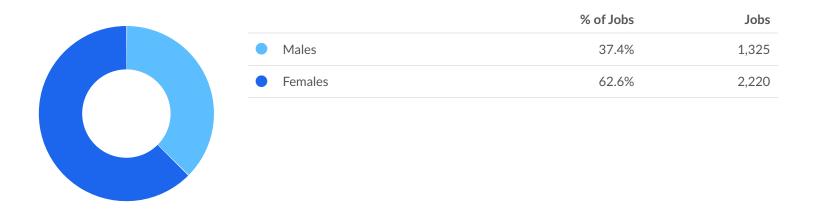

#### **Gender Diversity**

Gender diversity is high in your area. The national average for an area this size is 1,957\* female employees, while there are 2,220 here.

### **Industry Gender Breakdown**