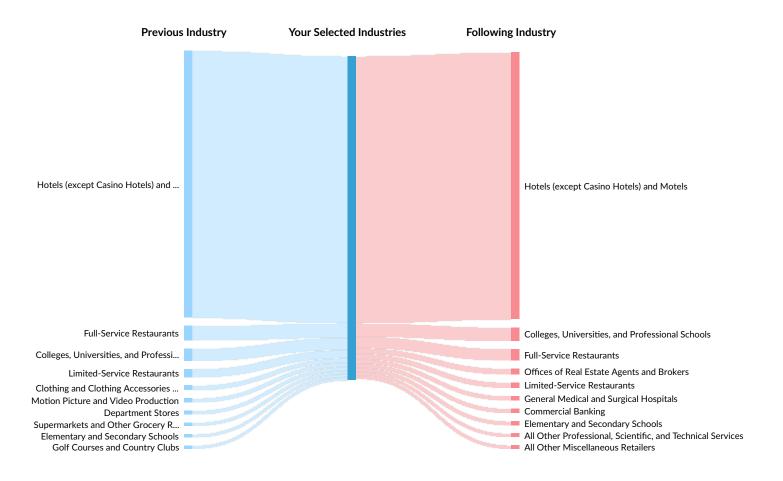

### **Industry Gain and Drain**

The table below analyzes the profiles of current and past people in your selected industries. The left column shows job transitions from other industries to your selected industries. The right column shows job transitions from your selected industries to other industries.

Please note, results are only available at the national level and the 6-digit NAICS level. Also your selection has been limited to 100 industries.

The following represents the job transitions of employees in your selected industries in the United States:

| Previous Industries                              | Transitions |
|--------------------------------------------------|-------------|
| Hotels (except Casino Hotels) and Motels         | 243,798     |
| Full-Service Restaurants                         | 13,255      |
| Colleges, Universities, and Professional Schools | 11,052      |
| Limited-Service Restaurants                      | 7,520       |

| Previous Industries                                                        | Transitions |
|----------------------------------------------------------------------------|-------------|
| Clothing and Clothing Accessories Retailers                                | 4,309       |
| Motion Picture and Video Production                                        | 3,742       |
| Department Stores                                                          | 3,446       |
| Supermarkets and Other Grocery Retailers (except<br>Convenience Retailers) | 3,025       |
| Elementary and Secondary Schools                                           | 2,904       |
| Golf Courses and Country Clubs                                             | 2,874       |
| Offices of Real Estate Agents and Brokers                                  | 2,743       |
| Fitness and Recreational Sports Centers                                    | 2,653       |
| Commercial Banking                                                         | 2,349       |
| Convention and Trade Show Organizers                                       | 2,225       |
| Office Administrative Services                                             | 2,146       |
| All Other Professional, Scientific, and Technical Services                 | 2,104       |
| General Medical and Surgical Hospitals                                     | 2,072       |
| Casino Hotels                                                              | 1,920       |
| Residential Property Managers                                              | 1,915       |
| Bed-and-Breakfast Inns                                                     | 1,871       |
| All Other Miscellaneous Retailers                                          | 1,853       |
| Administrative Management and General Management<br>Consulting Services    | 1,828       |
| Insurance Agencies and Brokerages                                          | 1,824       |
| National Security                                                          | 1,815       |
| Employment Placement Agencies                                              | 1,786       |
| Offices of Physicians (except Mental Health Specialists)                   | 1,670       |
| All Other Traveler Accommodation                                           | 1,606       |
| Other Management Consulting Services                                       | 1,573       |
| Custom Computer Programming Services                                       | 1,560       |
| Lightcast Q1 2024 BETA Data Set   lightcast.io                             | 1:          |

| Previous Industries                                                                       | Transitions |
|-------------------------------------------------------------------------------------------|-------------|
| Food Service Contractors                                                                  | 1,535       |
| New Housing For-Sale Builders                                                             | 1,510       |
| Other Activities Related to Real Estate                                                   | 1,485       |
| Software Publishers                                                                       | 1,484       |
| All Other Personal Services                                                               | 1,461       |
| Lessors of Residential Buildings and Dwellings                                            | 1,369       |
| Warehouse Clubs and Supercenters                                                          | 1,351       |
| Commercial and Institutional Building Construction                                        | 1,295       |
| Amusement and Theme Parks                                                                 | 1,183       |
| Offices of Lawyers                                                                        | 1,160       |
| Computer Systems Design Services                                                          | 1,129       |
| Junior Colleges                                                                           | 1,099       |
| Drinking Places (Alcoholic Beverages)                                                     | 1,099       |
| Temporary Help Services                                                                   | 1,069       |
| Child Care Services                                                                       | 1,061       |
| Couriers and Express Delivery Services                                                    | 1,039       |
| Wireless Telecommunications Carriers (except Satellite)                                   | 1,028       |
| Assisted Living Facilities for the Elderly                                                | 1,001       |
| Offices of Certified Public Accountants                                                   | 996         |
| Nonresidential Property Managers                                                          | 996         |
| Marketing Consulting Services                                                             | 994         |
| Computing Infrastructure Providers, Data Processing, Web<br>Hosting, and Related Services | 987         |
| Electronics and Appliance Retailers                                                       | 966         |
| Child and Youth Services                                                                  | 925         |
| Scheduled Passenger Air Transportation                                                    | 906         |

| Previous Industries                                                         | Transitions |
|-----------------------------------------------------------------------------|-------------|
| All Other Amusement and Recreation Industries                               | 882         |
| Pharmacies and Drug Retailers                                               | 877         |
| Engineering Services                                                        | 874         |
| Other Computer Related Services                                             | 874         |
| Lessors of Nonresidential Buildings (except Miniwarehouses)                 | 835         |
| Cosmetics, Beauty Supplies, and Perfume Retailers                           | 831         |
| Travel Agencies                                                             | 830         |
| Sporting Goods Retailers                                                    | 825         |
| Hardware Retailers                                                          | 823         |
| Janitorial Services                                                         | 805         |
| Other General Government Support                                            | 795         |
| Home Health Care Services                                                   | 794         |
| Security Guards and Patrol Services                                         | 791         |
| Religious Organizations                                                     | 785         |
| Nursing Care Facilities (Skilled Nursing Facilities)                        | 783         |
| Advertising Agencies                                                        | 778         |
| Snack and Nonalcoholic Beverage Bars                                        | 758         |
| Skiing Facilities                                                           | 728         |
| Portfolio Management and Investment Advice                                  | 694         |
| All Other General Merchandise Retailers                                     | 692         |
| Financial Transactions Processing, Reserve, and Clearinghouse<br>Activities | 673         |
| Beauty Salons                                                               | 656         |
| Educational Support Services                                                | 653         |
| Electrical Contractors and Other Wiring Installation<br>Contractors         | 622         |
| Convenience Retailers                                                       | 622         |
|                                                                             |             |

| Previous Industries                                                                  | Iransitions |
|--------------------------------------------------------------------------------------|-------------|
| Caterers                                                                             | 622         |
| Gasoline Stations with Convenience Stores                                            | 618         |
| Direct Property and Casualty Insurance Carriers                                      | 611         |
| Civic and Social Organizations                                                       | 594         |
| All Other Support Services                                                           | 569         |
| Other Individual and Family Services                                                 | 567         |
| All Other Home Furnishings Retailers                                                 | 559         |
| Telemarketing Bureaus and Other Contact Centers                                      | 556         |
| Promoters of Performing Arts, Sports, and Similar Events with Facilities             | 553         |
| Direct Health and Medical Insurance Carriers                                         | 551         |
| All Other Miscellaneous Schools and Instruction                                      | 550         |
| Other Miscellaneous Durable Goods Merchant Wholesalers                               | 501         |
| Agents and Managers for Artists, Athletes, Entertainers, and<br>Other Public Figures | 428         |
| Taxi and Ridesharing Services                                                        | 407         |
| Web Search Portals and All Other Information Services                                | 379         |
| Electronic Computer Manufacturing                                                    | 368         |
| Rooming and Boarding Houses, Dormitories, and Workers'<br>Camps                      | 317         |
| Recreational and Vacation Camps (except Campgrounds)                                 | 278         |
| Other Gambling Industries                                                            | 223         |
| Casinos (except Casino Hotels)                                                       | 210         |
| RV (Recreational Vehicle) Parks and Campgrounds                                      | 98          |
| Following Industries                                                                 | Transitions |
| Hotels (except Casino Hotels) and Motels                                             | 243,798     |
| Colleges, Universities, and Professional Schools                                     | 12,169      |

| Following Industries                                                       | Transitions |
|----------------------------------------------------------------------------|-------------|
| Full-Service Restaurants                                                   | 10,445      |
| Offices of Real Estate Agents and Brokers                                  | 5,202       |
| Limited-Service Restaurants                                                | 4,794       |
| General Medical and Surgical Hospitals                                     | 4,063       |
| Commercial Banking                                                         | 3,906       |
| Elementary and Secondary Schools                                           | 3,683       |
| All Other Professional, Scientific, and Technical Services                 | 3,235       |
| All Other Miscellaneous Retailers                                          | 3,207       |
| Insurance Agencies and Brokerages                                          | 3,190       |
| Clothing and Clothing Accessories Retailers                                | 3,094       |
| Offices of Physicians (except Mental Health Specialists)                   | 3,007       |
| Golf Courses and Country Clubs                                             | 2,945       |
| Employment Placement Agencies                                              | 2,935       |
| Administrative Management and General Management<br>Consulting Services    | 2,918       |
| Motion Picture and Video Production                                        | 2,762       |
| Residential Property Managers                                              | 2,629       |
| Custom Computer Programming Services                                       | 2,619       |
| Software Publishers                                                        | 2,615       |
| Department Stores                                                          | 2,418       |
| Supermarkets and Other Grocery Retailers (except<br>Convenience Retailers) | 2,401       |
| Convention and Trade Show Organizers                                       | 2,347       |
| Other Activities Related to Real Estate                                    | 2,290       |
| Fitness and Recreational Sports Centers                                    | 2,218       |
| Office Administrative Services                                             | 2,137       |
| All Other Traveler Accommodation                                           | 2,051       |
| Lightcast Q1 2024 BETA Data Set   lightcast.io                             | 15          |

| Following Industries                                                                      | Transitions |
|-------------------------------------------------------------------------------------------|-------------|
| Lessors of Residential Buildings and Dwellings                                            | 2,034       |
| Casino Hotels                                                                             | 1,980       |
| Other Management Consulting Services                                                      | 1,974       |
| Offices of Lawyers                                                                        | 1,802       |
| Commercial and Institutional Building Construction                                        | 1,801       |
| All Other Personal Services                                                               | 1,787       |
| Food Service Contractors                                                                  | 1,707       |
| Computing Infrastructure Providers, Data Processing, Web<br>Hosting, and Related Services | 1,670       |
| Computer Systems Design Services                                                          | 1,652       |
| Temporary Help Services                                                                   | 1,623       |
| Engineering Services                                                                      | 1,545       |
| Marketing Consulting Services                                                             | 1,446       |
| Offices of Certified Public Accountants                                                   | 1,428       |
| Other Computer Related Services                                                           | 1,421       |
| National Security                                                                         | 1,363       |
| Assisted Living Facilities for the Elderly                                                | 1,358       |
| Nonresidential Property Managers                                                          | 1,346       |
| Couriers and Express Delivery Services                                                    | 1,341       |
| Scheduled Passenger Air Transportation                                                    | 1,304       |
| Portfolio Management and Investment Advice                                                | 1,298       |
| Lessors of Nonresidential Buildings (except Miniwarehouses)                               | 1,297       |
| Bed-and-Breakfast Inns                                                                    | 1,274       |
| Travel Agencies                                                                           | 1,233       |
| Warehouse Clubs and Supercenters                                                          | 1,220       |
| Financial Transactions Processing, Reserve, and Clearinghouse<br>Activities               | 1,185       |
| Lightcast Q1 2024 BETA Data Set   lightcast.io                                            | 16          |

| Following Industries                                                | Transitions |
|---------------------------------------------------------------------|-------------|
| Junior Colleges                                                     | 1,156       |
| Other General Government Support                                    | 1,143       |
| Wireless Telecommunications Carriers (except Satellite)             | 1,125       |
| Nursing Care Facilities (Skilled Nursing Facilities)                | 1,065       |
| Direct Property and Casualty Insurance Carriers                     | 1,037       |
| Pharmacies and Drug Retailers                                       | 1,034       |
| Home Health Care Services                                           | 1,022       |
| Direct Health and Medical Insurance Carriers                        | 1,012       |
| Janitorial Services                                                 | 996         |
| Child Care Services                                                 | 991         |
| Electronics and Appliance Retailers                                 | 973         |
| Advertising Agencies                                                | 966         |
| New Multifamily Housing Construction (except For-Sale Builders)     | 939         |
| Religious Organizations                                             | 900         |
| Drinking Places (Alcoholic Beverages)                               | 899         |
| All Other Amusement and Recreation Industries                       | 880         |
| Other Individual and Family Services                                | 875         |
| Security Guards and Patrol Services                                 | 871         |
| Electrical Contractors and Other Wiring Installation<br>Contractors | 853         |
| Real Estate Credit                                                  | 852         |
| Payroll Services                                                    | 837         |
| Direct Life Insurance Carriers                                      | 820         |
| All Other Support Services                                          | 816         |
| Child and Youth Services                                            | 804         |
| Plumbing, Heating, and Air-Conditioning Contractors                 | 800         |
| Lightcast O1 2024 RETA Data Set Llightcast in                       | 17          |

| Following Industries                                              | Iransitions |
|-------------------------------------------------------------------|-------------|
| Educational Support Services                                      | 792         |
| Investment Banking and Securities Intermediation                  | 779         |
| Credit Unions                                                     | 774         |
| All Other Miscellaneous Ambulatory Health Care Services           | 770         |
| Freight Transportation Arrangement                                | 763         |
| Sporting Goods Retailers                                          | 747         |
| Hardware Retailers                                                | 744         |
| All Other Specialty Trade Contractors                             | 723         |
| Automobile and Light Duty Motor Vehicle Manufacturing             | 701         |
| New Single-Family Housing Construction (except For-Sale Builders) | 697         |
| Offices of All Other Miscellaneous Health Practitioners           | 693         |
| Cosmetics, Beauty Supplies, and Perfume Retailers                 | 691         |
| Civic and Social Organizations                                    | 685         |
| All Other Business Support Services                               | 671         |
| Gasoline Stations with Convenience Stores                         | 670         |
| All Other Miscellaneous Schools and Instruction                   | 669         |
| Other Accounting Services                                         | 665         |
| Web Search Portals and All Other Information Services             | 597         |
| Other Miscellaneous Durable Goods Merchant Wholesalers            | 583         |
| Rooming and Boarding Houses, Dormitories, and Workers'<br>Camps   | 303         |
| Other Gambling Industries                                         | 253         |
| Recreational and Vacation Camps (except Campgrounds)              | 200         |
| RV (Recreational Vehicle) Parks and Campgrounds                   | 114         |