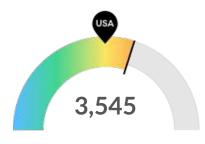

#### Supply (Jobs)

Your area is a hotspot for this kind of talent. The national average for an area this size is 2,693\* employees, while there are 3,545 here.

### Supply Is Higher Than the National Average

The regional vs. national average employment helps you understand if the supply of Accommodation is a strength or weakness for your area, and how it is changing relative to the nation. An average area of this size would have 2,693\* employees, while there are 3,545 here. This higher than expected supply may make it easier to find candidates. The gap between expected and actual employment is expected to remain roughly the same over the next 5 years.