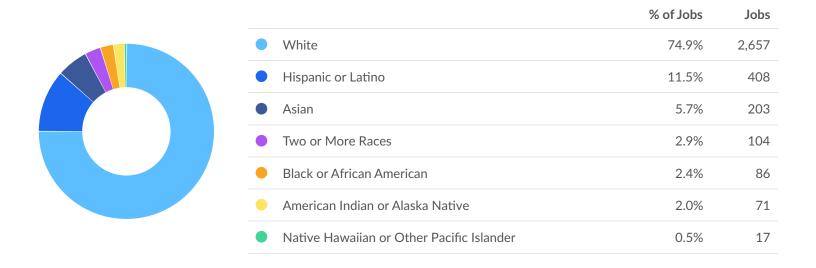

#### **Racial Diversity**

Racial diversity is low in your area. The national average for an area this size is 1,840\* racially diverse employees, while there are 888 here.

### **Industry Race/Ethnicity Breakdown**