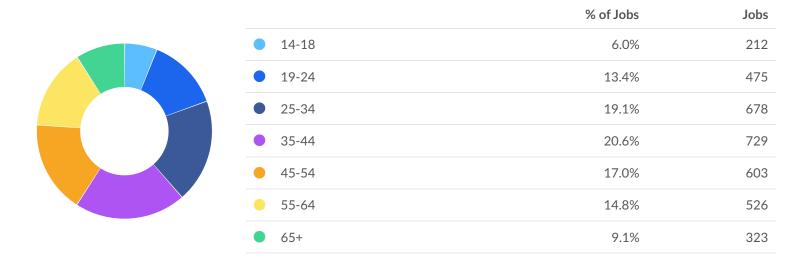

there are 849 here.

#### **Racial Diversity**

Racial diversity is low in your area. The national average for an area this size is 1,840\* racially diverse employees, while there are 888 here.

#### **Gender Diversity**

Gender diversity is high in your area. The national average for an area this size is 1,957\* female employees, while there are 2,220 here.

### **Unemployment Rate Trends**

Unemployment shown at the 2-digit sector level.



<sup>\*</sup>National average values are derived by taking the national value for Accommodation and scaling it down to account for the difference in overall workforce size between the nation and your area. In other words, the values represent the national average adjusted for region size.



## **Demographic Details**

## **Industry Age Breakdown**



### **Industry Race/Ethnicity Breakdown**





### **Industry Gender Breakdown**



## Most Jobs are Found in the Building and Grounds Cleaning and Maintenance **Occupations Industry Sector**





## **Demand**



#### **54 Employers Competing**

All employers in the region who posted for this job over the last 12 months.



#### 963 Unique Job Postings

The number of unique postings for this job over the last 12 months.



#### 29 Day Median Duration

Posting duration is 1 day longer than what's typical in the region.

| Top Companies              | Unique Postings | Top Job Titles            | Unique Postings |
|----------------------------|-----------------|---------------------------|-----------------|
| Little Creek Casino Resort | 213             | Housekeepers              | 74