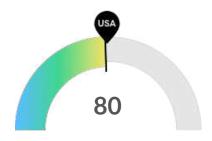

#### **Demand (Job Postings)**

Competition from online job postings is about average in your area. The national average for an area this size is 83\* job postings/mo, while there are 80 here.

<sup>\*</sup>National average values are derived by taking the national value for Accommodation and scaling it down to account for the difference in overall workforce size between the nation and your area. In other words, the values represent the national average adjusted for region size.