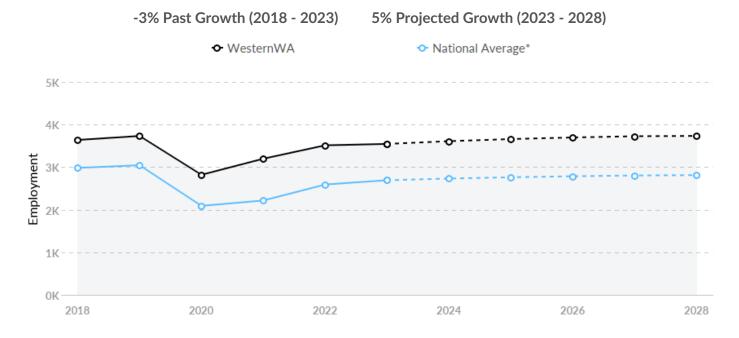

### Supply Is Higher Than the National Average

The regional vs. national average employment helps you understand if the supply of Accommodation is a strength or weakness for your area, and how it is changing relative to the nation. An average area of this size would have 2,693\* employees, while there are 3,545 here. This higher than expected supply may make it easier to find candidates. The gap between expected and actual employment is expected to remain roughly the same over the next 5 years.

<sup>\*</sup>National average values are derived by taking the national value for Accommodation and scaling it down to account for the difference in overall workforce size between the nation and your area. In other words, the values represent the national average adjusted for region size.