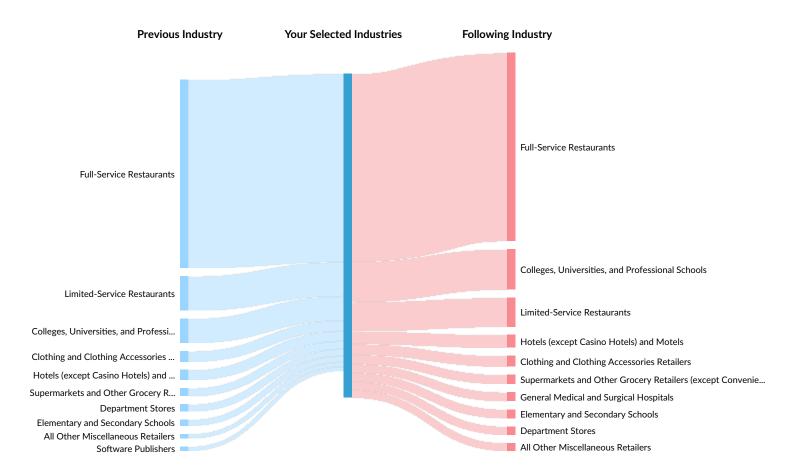

#### **Industry Gain and Drain**

The table below analyzes the profiles of current and past people in your selected industries. The left column shows job transitions from other industries to your selected industries. The right column shows job transitions from your selected industries to other industries.

Please note, results are only available at the national level and the 6-digit NAICS level. Also your selection has been limited to 100 industries.

The following represents the job transitions of employees in your selected industries in the United States:

| Previous Industries                              | Transitions |
|--------------------------------------------------|-------------|
| Full-Service Restaurants                         | 195,472     |
| Limited-Service Restaurants                      | 35,568      |
| Colleges, Universities, and Professional Schools | 25,257      |
| Clothing and Clothing Accessories Retailers      | 10,927      |

| Previous Industries                                                        | Transitions |
|----------------------------------------------------------------------------|-------------|
| Hotels (except Casino Hotels) and Motels                                   | 10,445      |
| Supermarkets and Other Grocery Retailers (except<br>Convenience Retailers) | 8,197       |
| Department Stores                                                          | 7,321       |
| Elementary and Secondary Schools                                           | 6,312       |
| All Other Miscellaneous Retailers                                          | 4,608       |
| Software Publishers                                                        | 4,299       |
| Custom Computer Programming Services                                       | 3,928       |
| Golf Courses and Country Clubs                                             | 3,768       |
| All Other Professional, Scientific, and Technical Services                 | 3,750       |
| National Security                                                          | 3,535       |
| General Medical and Surgical Hospitals                                     | 3,520       |
| Commercial Banking                                                         | 3,493       |
| Warehouse Clubs and Supercenters                                           | 3,129       |
| Fitness and Recreational Sports Centers                                    | 3,118       |
| Offices of Physicians (except Mental Health Specialists)                   | 3,074       |
| Drinking Places (Alcoholic Beverages)                                      | 3,068       |
| Snack and Nonalcoholic Beverage Bars                                       | 2,956       |
| Administrative Management and General Management<br>Consulting Services    | 2,939       |
| Offices of Real Estate Agents and Brokers                                  | 2,823       |
| Employment Placement Agencies                                              | 2,820       |
| Food Service Contractors                                                   | 2,791       |
| Insurance Agencies and Brokerages                                          | 2,577       |
| Couriers and Express Delivery Services                                     | 2,466       |
| Religious Organizations                                                    | 2,445       |

| Following Industries                                                       | Transitions |
|----------------------------------------------------------------------------|-------------|
| Colleges, Universities, and Professional Schools                           | 41,875      |
| Limited-Service Restaurants                                                | 30,196      |
| Hotels (except Casino Hotels) and Motels                                   | 13,255      |
| Clothing and Clothing Accessories Retailers                                | 11,116      |
| Supermarkets and Other Grocery Retailers (except<br>Convenience Retailers) | 9,579       |
| General Medical and Surgical Hospitals                                     | 9,267       |
| Elementary and Secondary Schools                                           | 9,211       |
| Department Stores                                                          | 8,576       |
| All Other Miscellaneous Retailers                                          | 8,078       |
| Commercial Banking                                                         | 7,084       |
| Offices of Physicians (except Mental Health Specialists)                   | 6,907       |
| All Other Professional, Scientific, and Technical Services                 | 5,859       |
| Offices of Real Estate Agents and Brokers                                  | 5,725       |
| Software Publishers                                                        | 5,607       |
| Insurance Agencies and Brokerages                                          | 5,246       |
| Employment Placement Agencies                                              | 5,051       |
| Custom Computer Programming Services                                       | 5,045       |
| Offices of Lawyers                                                         | 4,407       |
| Warehouse Clubs and Supercenters                                           | 4,376       |
| Administrative Management and General Management<br>Consulting Services    | 4,267       |
| Golf Courses and Country Clubs                                             | 4,153       |
| National Security                                                          | 4,040       |
| Engineering Services                                                       | 4,020       |
| Fitness and Recreational Sports Centers                                    | 4,007       |
| Drinking Places (Alcoholic Beverages)                                      | 3,915       |
| Lightcast Q1 2024 BETA Data Set   lightcast.io                             | 1           |