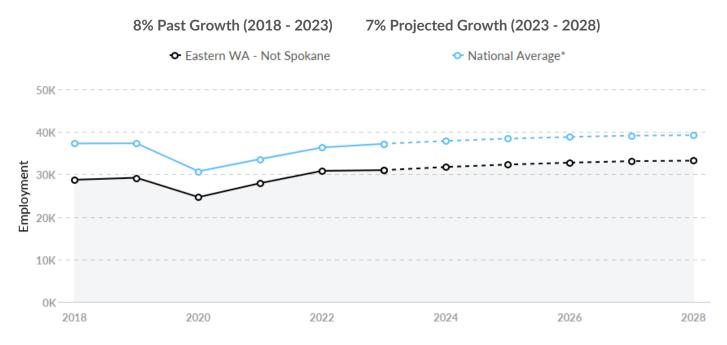

#### Supply Is Lower Than the National Average

The regional vs. national average employment helps you understand if the supply of Food Services and Drinking Places is a strength or weakness for your area, and how it is changing relative to the nation. An average area of this size would have 37,208\* employees, while there are 31,010 here. This lower than expected supply may make it more difficult to find candidates. The gap between expected and actual employment is expected to remain roughly the same over the next 5 years.