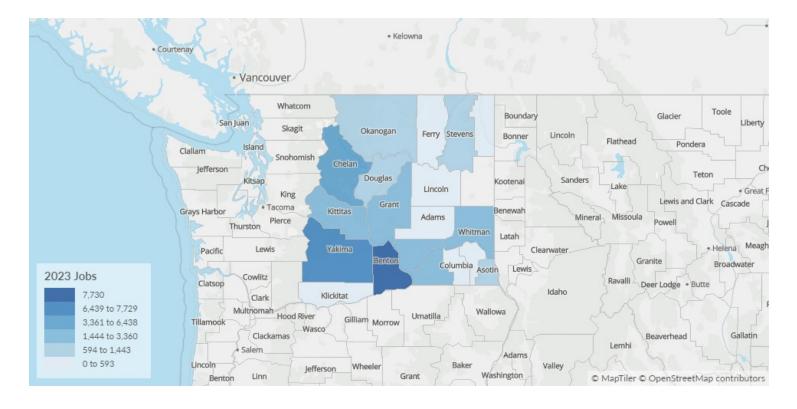

Wall Street Journal*, and USA Today.

*"Atlantic* 

Forbes

Harvard Business Review Ehe New Hork Eimes





### **Report Parameters**

#### 1 Industry

722 Food Services and Drinking Places

#### **19** Counties

| 53001 | Adams County, WA    | 53017    | Douglas County, WA         |
|-------|---------------------|----------|----------------------------|
| 53003 | Asotin County, WA   | 53019    | Ferry County, WA           |
| 53005 | Benton County, WA   | 53021    | Franklin County, WA        |
| 53007 | Chelan County, WA   | 53023    | Garfield County, WA        |
| 53013 | Columbia County, WA | See Appe | ndix A for all 19 Counties |

#### **Class of Worker**

#### QCEW Employees

The information in this report pertains to the chosen industry and geographical areas.

### Workforce Map





### **Executive Summary**

#### Light Hiring Competition Over a Thin Supply of Regional Talent



\*National average values are derived by taking the national value for Food Services and Drinking Places and scaling it down to account for the difference in overall workforce size between the nation and your area. In other words, the values represent the national average adjusted for region size.

jobs in the industry.



## Supply (Jobs)

#### Supply Is Lower Than the National Average

The regional vs. national average employment helps you understand if the supply of Food Services and Drinking Places is a strength or weakness for your area, and how it is changing relative to the nation. An average area of this size would have 37,208\* employees, while there are 31,010 here. This lower th