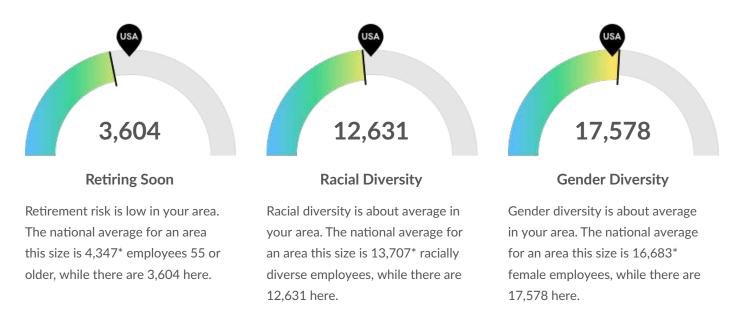

#### Retirement Risk Is Low, While Overall Diversity Is About Average

\*National average values are derived by taking the national value for Food Services and Drinking Places and scaling it down to account for the difference in overall workforce size between the nation and your area. In other words, the values represent the national average adjusted for region size.