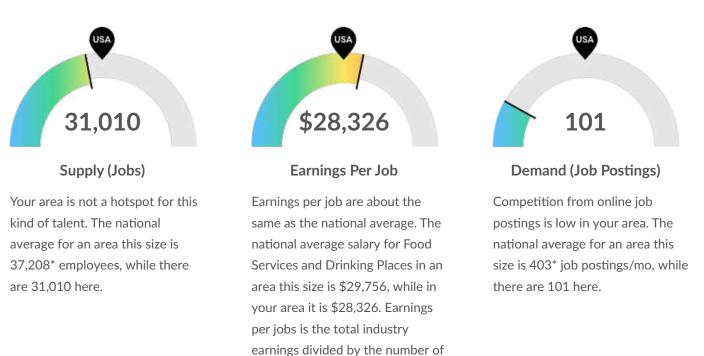

#### Light Hiring Competition Over a Thin Supply of Regional Talent

\*National average values are derived by taking the national value for Food Services and Drinking Places and scaling it down to account for the difference in overall workforce size between the nation and your area. In other words, the values represent the national average adjusted for region size.

#### Supply Is Lower Than the National Average

The regional vs. national average employment helps you understand if the supply of Food Services and Drinking Places is a strength or weakness for your area, and how it is changing relative to the nation. An average area of this size would have 37,208\* employees, while there are 31,010 here. This lower than expected supply may make it more difficult to find candidates. The gap between expected and actual employment is expected to remain roughly the same over the next 5 years.

\*National average values are derived by taking the national value for Food Services and Drinking Places and scaling it down to account for the difference in overall workforce size between the nation and your area. In other words, the values represent the national average adjusted for region size.