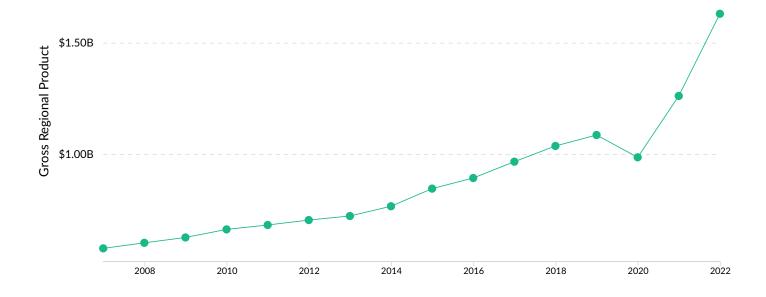

**Gross Regional Product (GRP)** 

\$932.3M

Customer Relationship Management

Grilling

Industrial DishwashersEquipment Repair

Earnings (2022)

\$483.9M Property Income (2022) \$213.8M

Taxes (2022)

**\$1.6B** 

Total GRP (2022)