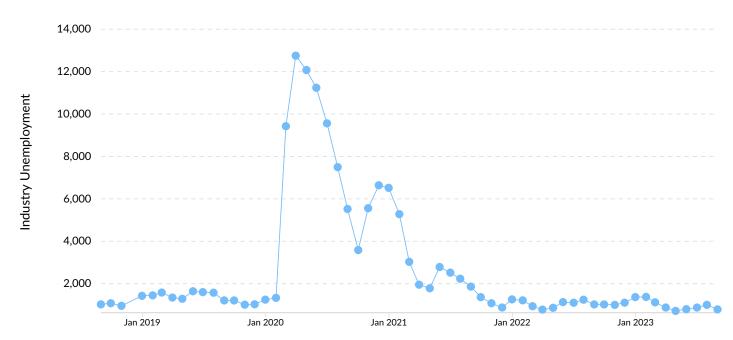

#### **Unemployment Rate Trends**

Unemployment shown at the 2-digit sector level.