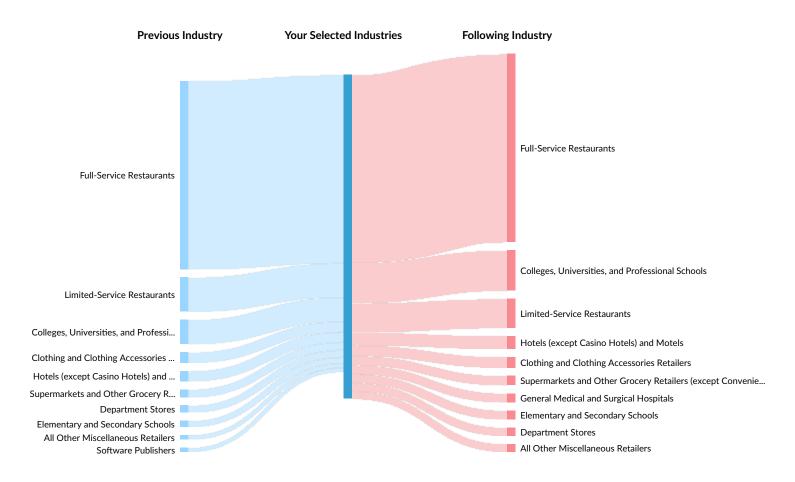

### **Industry Gain and Drain**

The table below analyzes the profiles of current and past people in your selected industries. The left column shows job transitions from other industries to your selected industries. The right column shows job transitions from your selected industries to other industries.

Please note, results are only available at the national level and the 6-digit NAICS level. Also your selection has been limited to 100 industries.

The following represents the job transitions of employees in your selected industries in the United States:

| Previous Industries                              | Transitions |
|--------------------------------------------------|-------------|
| Full-Service Restaurants                         | 195,472     |
| Limited-Service Restaurants                      | 35,568      |
| Colleges, Universities, and Professional Schools | 25,257      |

| Previous Industries                                                        | Transitions |
|----------------------------------------------------------------------------|-------------|
| Clothing and Clothing Accessories Retailers                                | 10,927      |
| Hotels (except Casino Hotels) and Motels                                   | 10,445      |
| Supermarkets and Other Grocery Retailers (except<br>Convenience Retailers) | 8,197       |
| Department Stores                                                          | 7,321       |
| Elementary and Secondary Schools                                           | 6,312       |
| All Other Miscellaneous Retailers                                          | 4,608       |
| Software Publishers                                                        | 4,299       |
| Custom Computer Programming Services                                       | 3,928       |
| Golf Courses and Country Clubs                                             | 3,768       |
| All Other Professional, Scientific, and Technical Services                 | 3,750       |
| National Security                                                          | 3,535       |
| General Medical and Surgical Hospitals                                     | 3,520       |
| Commercial Banking                                                         | 3,493       |
| Warehouse Clubs and Supercenters                                           | 3,129       |
| Fitness and Recreational Sports Centers                                    | 3,118       |
| Offices of Physicians (except Mental Health Specialists)                   | 3,074       |
| Drinking Places (Alcoholic Beverages)                                      | 3,068       |
| Snack and Nonalcoholic Beverage Bars                                       | 2,956       |
| Administrative Management and General Management<br>Consulting Services    | 2,939       |
| Offices of Real Estate Agents and Brokers                                  | 2,823       |
| Employment Placement Agencies                                              | 2,820       |
| Food Service Contractors                                                   | 2,791       |
| Insurance Agencies and Brokerages                                          | 2,577       |
| Couriers and Express Delivery Services                                     | 2,466       |
| Religious Organizations                                                    | 2,445       |
|                                                                            |             |

| Following Industries                                                       | Transitions |
|----------------------------------------------------------------------------|-------------|
| Colleges, Universities, and Professional Schools                           | 41,875      |
| Limited-Service Restaurants                                                | 30,196      |
| Hotels (except Casino Hotels) and Motels                                   | 13,255      |
| Clothing and Clothing Accessories Retailers                                | 11,116      |
| Supermarkets and Other Grocery Retailers (except<br>Convenience Retailers) | 9,579       |
| General Medical and Surgical Hospitals                                     | 9,267       |
| Elementary and Secondary Schools                                           | 9,211       |
| Department Stores                                                          | 8,576       |
| All Other Miscellaneous Retailers                                          | 8,078       |
| Commercial Banking                                                         | 7,084       |
| Offices of Physicians (except Mental Health Specialists)                   | 6,907       |
| All Other Professional, Scientific, and Technical Services                 | 5,859       |
| Offices of Real Estate Agents and Brokers                                  | 5,725       |
| Software Publishers                                                        | 5,607       |
| Insurance Agencies and Brokerages                                          | 5,246       |
| Employment Placement Agencies                                              | 5,051       |
| Custom Computer Programming Services                                       | 5,045       |
| Offices of Lawyers                                                         | 4,407       |
| Warehouse Clubs and Supercenters                                           | 4,376       |
| Administrative Management and General Management<br>Consulting Services    | 4,267       |
| Golf Courses and Country Clubs                                             | 4,153       |
| National Security                                                          | 4,040       |
| Engineering Services                                                       | 4,020       |
| Fitness and Recreational Sports Centers                                    | 4,007       |
| Drinking Places (Alcoholic Beverages)                                      | 3,915       |
| Lightcast Q1 2024 BETA Data Set   lightcast.io                             | 1           |