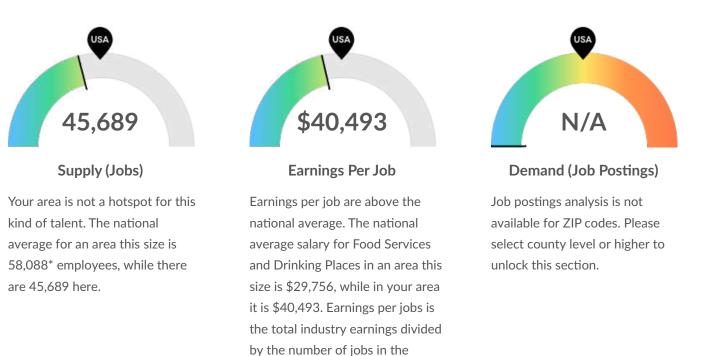

#### Supply Is Lower Than the National Average

The regional vs. national average employment helps you understand if the supply of Food Services and Drinking Places is a strength or weakness for your area, and how it is changing relative to the nation. An average area of this size would have 58,088\* employees, while there are 45,689 here. This lower than expected supply may make it more difficult to find candidates. The gap between expected and actual employment is expected to increase over the next 5 years.

\*National average values are derived by taking the national value for Food Services and Drinking Places and scaling it down to account for the difference in overall workforce size between the nation and your area. In other words, the values represent the national average adjusted for region size.