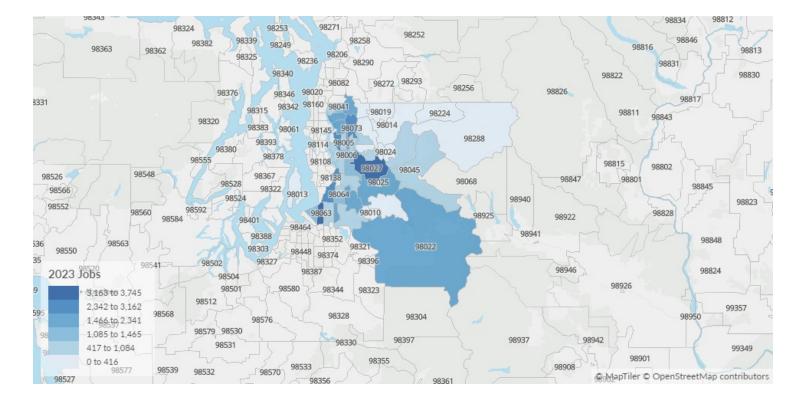

Ehe New Hork Eimes





## **Report Parameters**

### 1 Industry

722 Food Services and Drinking Places

### 61 ZIPs

| 98001 | Auburn, WA (in King county)      | 98006    | Bellevue, WA (in King county) |
|-------|----------------------------------|----------|-------------------------------|
| 98002 | Auburn, WA (in King county)      | 98007    | Bellevue, WA (in King county) |
| 98003 | Federal Way, WA (in King county) | 98008    | Bellevue, WA (in King county) |
| 98004 | Bellevue, WA (in King county)    | 98009    | Bellevue, WA (in King county) |
| 98005 | Bellevue, WA (in King county)    | See Appe | ndix A for all 61 ZIPs        |

#### **Class of Worker**

#### QCEW Employees

The information in this report pertains to the chosen industry and geographical areas.

## Workforce Map



### **Executive Summary**

#### Unknown Hiring Competition Over a Thin Supply of Regional Talent



\*National average values are derived by taking the national value for Food Services and Drinking Places and scaling it down to account for the difference in overall workforce size between the nation and your area. In other words, the values represent the national average adjusted for region size.

industry.



## Supply (Jobs)

#### Supply Is Lower Than the National Average

The regional vs. national average employment helps you understand if the supply of Food Services and Drinking Places is a strength or weakness for your area, and how it is changing relative to the nation. An average area of this size would have 58,088\* employees, while there are 45,689 here. This lower than expected