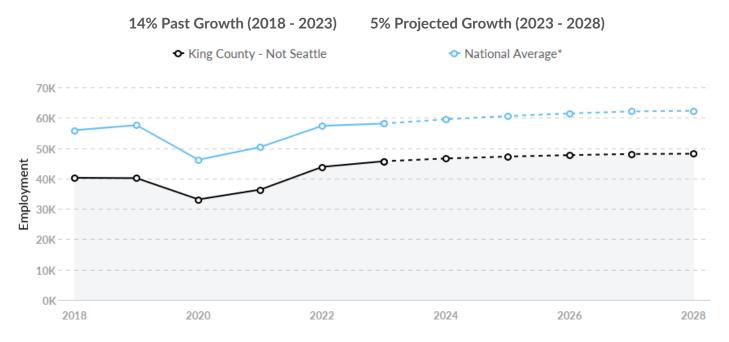

#### Supply Is Lower Than the National Average

The regional vs. national average employment helps you understand if the supply of Food Services and Drinking Places is a strength or weakness for your area, and how it is changing relative to the nation. An average area of this size would have 58,088\* employees, while there are 45,689 here. This lower than expected supply may make it more difficult to find candidates. The gap between expected and actual employment is expected to increase over the next 5 years.