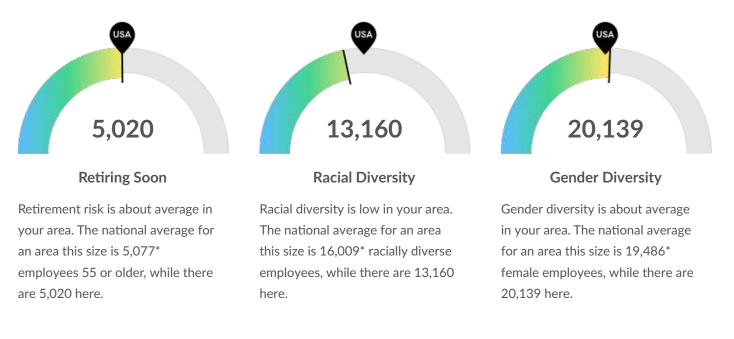

Retirement Risk Is About Average, While Overall Diversity Is About Average

\*National average values are derived by taking the national value for Food Services and Drinking Places and scaling it down to account for the difference in overall workforce size between the nation and your area. In other words, the values represent the national average adjusted for region size.