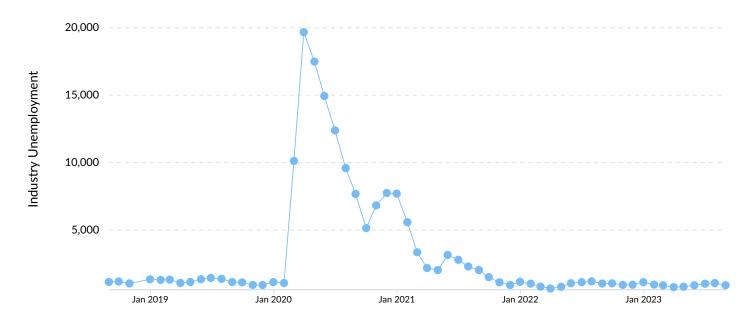

#### **Unemployment Rate Trends**

Unemployment shown at the 2-digit sector level.