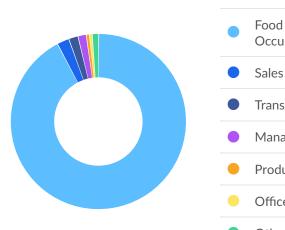

#### Industry Gender Breakdown

Most Jobs are Found in the Food Preparation and Serving Related Occupations Industry Sector

| Occupation                                          | % of Industry in Occupation<br>(2023) |
|-----------------------------------------------------|---------------------------------------|
| Food Preparation and Serving Related<br>Occupations | 92.2%                                 |
| Sales and Related Occupations                       | 2.2%                                  |
| Transportation and Material Moving Occupations      | 1.7%                                  |
| Management Occupations                              | 1.5%                                  |
| Production Occupations                              | 0.6%                                  |
| Office and Administrative Support Occupations       | 0.5%                                  |
| Other                                               | 1.2%                                  |