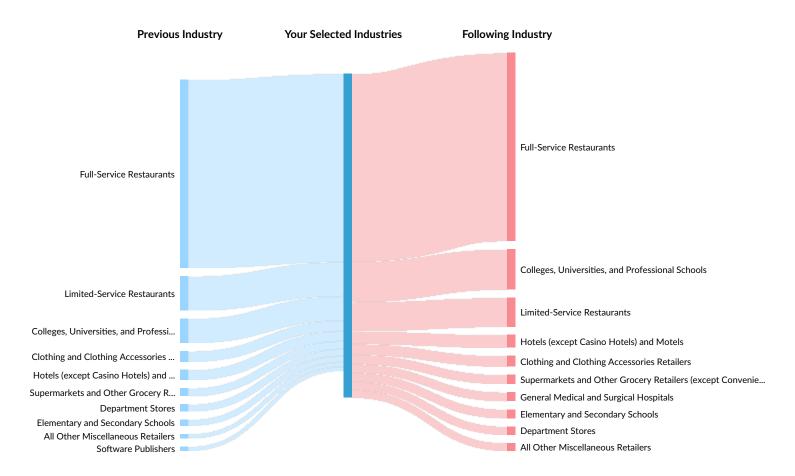

#### **Industry Gain and Drain**

The table below analyzes the profiles of current and past people in your selected industries. The left column shows job transitions from other industries to your selected industries. The right column shows job transitions from your selected industries to other industries.

Please note, results are only available at the national level and the 6-digit NAICS level. Also your selection has been limited to 100 industries.

The following represents the job transitions of employees in your selected industries in the United States:

| Previous Industries                              | Transitions |
|--------------------------------------------------|-------------|
| Full-Service Restaurants                         | 195,472     |
| Limited-Service Restaurants                      | 35,568      |
| Colleges, Universities, and Professional Schools | 25,257      |
| Clothing and Clothing Accessories Retailers      | 10,927      |

| Previous Industries                                                        | Transitions |
|----------------------------------------------------------------------------|-------------|
| Hotels (except Casino Hotels) and Motels                                   | 10,445      |
| Supermarkets and Other Grocery Retailers (except<br>Convenience Retailers) | 8,197       |
| Department Stores                                                          | 7,321       |
| Elementary and Secondary Schools                                           | 6,312       |
| All Other Miscellaneous Retailers                                          | 4,608       |
| Software Publishers                                                        | 4,299       |
| Custom Computer Programming Services                                       | 3,928       |
| Golf Courses and Country Clubs                                             | 3,768       |
| All Other Professional, Scientific, and Technical Services                 | 3,750       |
| National Security                                                          | 3,535       |
| General Medical and Surgical Hospitals                                     | 3,520       |
| Commercial Banking                                                         | 3,493       |
| Warehouse Clubs and Supercenters                                           | 3,129       |
| Fitness and Recreational Sports Centers                                    | 3,118       |
| Offices of Physicians (except Mental Health Specialists)                   | 3,074       |
| Drinking Places (Alcoholic Beverages)                                      | 3,068       |
| Snack and Nonalcoholic Beverage Bars                                       | 2,956       |
| Administrative Management and General Management<br>Consulting Services    | 2,939       |
| Offices of Real Estate Agents and Brokers                                  | 2,823       |
| Employment Placement Agencies                                              | 2,820       |
| Food Service Contractors                                                   | 2,791       |
| Insurance Agencies and Brokerages                                          | 2,577       |
| Couriers and Express Delivery Services                                     | 2,466       |
| Religious Organizations                                                    | 2,445       |

| Following Industries                                                       | Transitions |
|----------------------------------------------------------------------------|-------------|
| Colleges, Universities, and Professional Schools                           | 41,875      |
| Limited-Service Restaurants                                                | 30,196      |
| Hotels (except Casino Hotels) and Motels                                   | 13,255      |
| Clothing and Clothing Accessories Retailers                                | 11,116      |
| Supermarkets and Other Grocery Retailers (except<br>Convenience Retailers) | 9,579       |
| General Medical and Surgical Hospitals                                     | 9,267       |
| Elementary and Secondary Schools                                           | 9,211       |
| Department Stores                                                          | 8,576       |
| All Other Miscellaneous Retailers                                          | 8,078       |
| Commercial Banking                                                         | 7,084       |
| Offices of Physicians (except Mental Health Specialists)                   | 6,907       |
| All Other Professional, Scientific, and Technical Services                 | 5,859       |
| Offices of Real Estate Agents and Brokers                                  | 5,725       |
| Software Publishers                                                        | 5,607       |
| Insurance Agencies and Brokerages                                          | 5,246       |
| Employment Placement Agencies                                              | 5,051       |
| Custom Computer Programming Services                                       | 5,045       |
| Offices of Lawyers                                                         | 4,407       |
| Warehouse Clubs and Supercenters                                           | 4,376       |
| Administrative Management and General Management<br>Consulting Services    | 4,267       |
| Golf Courses and Country Clubs                                             | 4,153       |
| National Security                                                          | 4,040       |
| Engineering Services                                                       | 4,020       |
| Fitness and Recreational Sports Centers                                    | 4,007       |
| Drinking Places (Alcoholic Beverages)                                      | 3,915       |
| Lightcast Q1 2024 BETA Data Set   lightcast.io                             | 1           |

| Following Industries                                                                      | Transitions |
|-------------------------------------------------------------------------------------------|-------------|
| Couriers and Express Delivery Services                                                    | 3,891       |
| Food Service Contractors                                                                  | 3,628       |
| Computing Infrastructure Providers, Data Processing, Web<br>Hosting, and Related Services | 3,334       |
| Child Care Services                                                                       | 3,282       |
| Computer Systems Design Services                                                          | 3,133       |
| Marketing Consulting Services                                                             | 3,124       |
| Office Administrative Services                                                            | 2,988       |
| Offices of Certified Public Accountants                                                   | 2,949       |
| Other Computer Related Services                                                           | 2,942       |
| Commercial and Institutional Building Construction                                        | 2,905       |
| All Other Personal Services                                                               | 2,873       |
| Temporary Help Services                                                                   | 2,836       |
| Junior Colleges                                                                           | 2,822       |
| Religious Organizations                                                                   | 2,806       |
| Motion Picture and Video Production                                                       | 2,737       |
| Local Messengers and Local Delivery                                                       | 2,728       |
| Electronics and Appliance Retailers                                                       | 2,714       |
| Snack and Nonalcoholic Beverage Bars                                                      | 2,697       |
| Pharmacies and Drug Retailers                                                             | 2,685       |
| Hardware Retailers                                                                        | 2,588       |
| Advertising Agencies                                                                      | 2,573       |
| Other Management Consulting Services                                                      | 2,510       |
| Cosmetics, Beauty Supplies, and Perfume Retailers                                         | 2,330       |
| Portfolio Management and Investment Advice                                                | 2,309       |
| Nursing Care Facilities (Skilled Nursing Facilities)                                      | 2,296       |
|                                                                                           |             |

| Following Industries                                                        | Transitions |
|-----------------------------------------------------------------------------|-------------|
| Home Health Care Services                                                   | 2,281       |
| Other General Government Support                                            | 2,274       |
| Child and Youth Services                                                    | 2,210       |
| Wireless Telecommunications Carriers (except Satellite)                     | 2,164       |
| New Car Dealers                                                             | 2,150       |
| Sporting Goods Retailers                                                    | 2,066       |
| Convenience Retailers                                                       | 2,014       |
| Other Individual and Family Services                                        | 1,951       |
| Automobile and Light Duty Motor Vehicle Manufacturing                       | 1,911       |
| Educational Support Services                                                | 1,837       |
| Civic and Social Organizations                                              | 1,827       |
| Lessors of Residential Buildings and Dwellings                              | 1,824       |
| Direct Life Insurance Carriers                                              | 1,821       |
| Home Centers                                                                | 1,783       |
| Assisted Living Facilities for the Elderly                                  | 1,778       |
| Credit Unions                                                               | 1,755       |
| Direct Property and Casualty Insurance Carriers                             | 1,749       |
| Electrical Contractors and Other Wiring Installation<br>Contractors         | 1,739       |
| Freight Transportation Arrangement                                          | 1,737       |
| Breweries                                                                   | 1,713       |
| Gasoline Stations with Convenience Stores                                   | 1,703       |
| Financial Transactions Processing, Reserve, and Clearinghouse<br>Activities | 1,699       |
| Residential Property Managers                                               | 1,672       |
| All Other General Merchandise Retailers                                     | 1,669       |
| Beauty Salons                                                               | 1,657       |
| Lightcast O1 2024 BETA Data Set Llightcast in                               | 1           |

Lightcast Q1 2024 BETA Data Set | lightcast.io

| Following Industries                                                         | Transitions |
|------------------------------------------------------------------------------|-------------|
| Offices of Physical, Occupational and Speech Therapists, and<br>Audiologists | 1,650       |
| Other Activities Related to Real Estate                                      | 1,607       |
| All Other Amusement and Recreation Industries                                | 1,585       |
| All Other Miscellaneous Schools and Instruction                              | 1,553       |
| Other Miscellaneous Durable Goods Merchant Wholesalers                       | 1,546       |
| Offices of Dentists                                                          | 1,520       |
| Plumbing, Heating, and Air-Conditioning Contractors                          | 1,511       |
| Other Accounting Services                                                    | 1,478       |
| Web Search Portals and All Other Information Services                        | 1,456       |
| All Other Miscellaneous Ambulatory Health Care Services                      | 1,455       |
| All Other Home Furnishings Retailers                                         | 1,439       |
| Taxi and Ridesharing Services                                                | 1,439       |
| All Other Support Services                                                   | 1,430       |
| Electronic Computer Manufacturing                                            | 1,425       |
| Pharmaceutical Preparation Manufacturing                                     | 1,413       |
| All Other Specialty Food Retailers                                           | 1,404       |
| Offices of All Other Miscellaneous Health Practitioners                      | 1,366       |
| Security Guards and Patrol Services                                          | 1,345       |
| Wholesale Trade Agents and Brokers                                           | 1,339       |
| General Warehousing and Storage                                              | 1,299       |
| Janitorial Services                                                          | 1,194       |
| Baked Goods Retailers                                                        | 1,157       |
| Caterers                                                                     | 1,141       |
| Mobile Food Services                                                         | 394         |