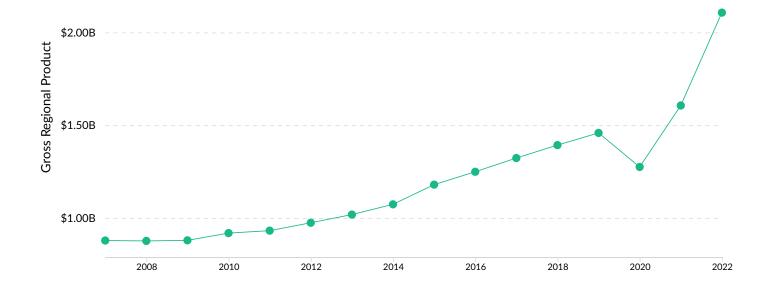

#### **Gross Regional Product (GRP)**

\$1.2B

Industrial Dishwashers

Earnings (2022)

\$617.1M Property Income (2022)

**Retail Operations** 

\$272.8M

Taxes (2022)

\$2.1B

Total GRP (2022)