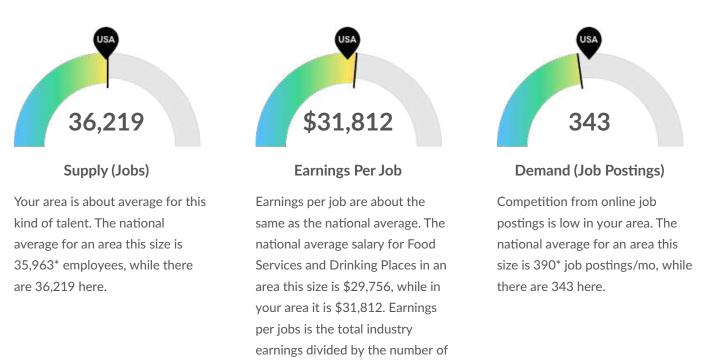

#### Light Hiring Competition Over an Average Supply of Regional Talent

\*National average values are derived by taking the national value for Food Services and Drinking Places and scaling it down to account for the difference in overall workforce size between the nation and your area. In other words, the values represent the national average adjusted for region size.

#### Supply Is About Equal to the National Average

The regional vs. national average employment helps you understand if the supply of Food Services and Drinking Places is a strength or weakness for your area, and how it is changing relative to the nation. An average area of this size would have 35,963\* employees, while there are 36,219 here. The gap between expected and actual employment is expected to increase over the next 5 years.

\*National average values are derived by taking the national value for Food Services and Drinking Places and scaling it down to account for the difference in overall workforce size between the nation and your area. In other words, the values represent the national average adjusted for region size.

jobs in the industry.