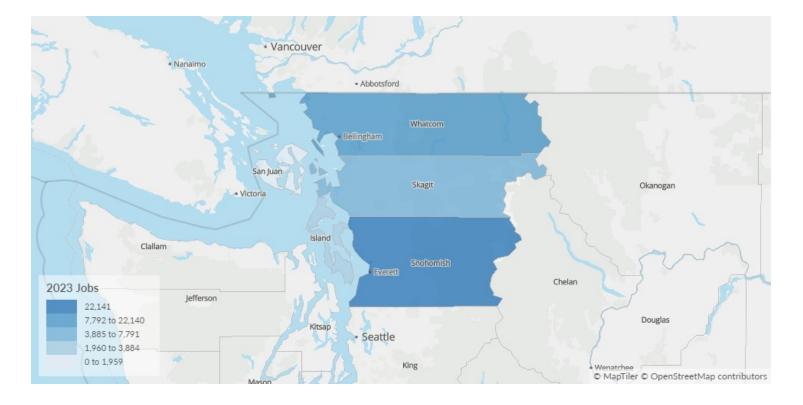

## Workforce Map

#### 5 Counties

| 53029 | Island County, WA   | 53061 | Snohomish County, WA |
|-------|---------------------|-------|----------------------|
| 53055 | San Juan County, WA | 53073 | Whatcom County, WA   |
| 53057 | Skagit County, WA   |       |                      |