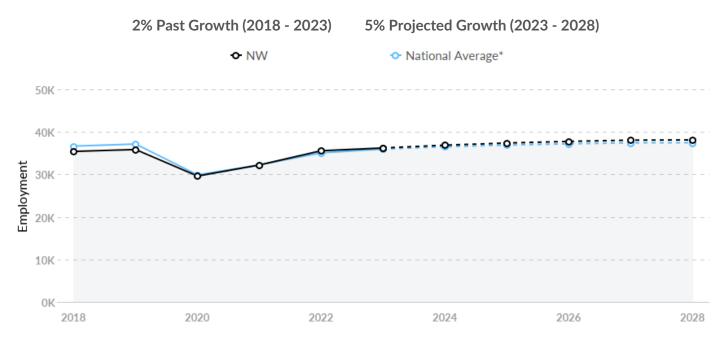

#### Supply Is About Equal to the National Average

The regional vs. national average employment helps you understand if the supply of Food Services and Drinking Places is a strength or weakness for your area, and how it is changing relative to the nation. An average area of this size would have 35,963\* employees, while there are 36,219 here. The gap between expected and actual employment is expected to increase over the next 5 years.