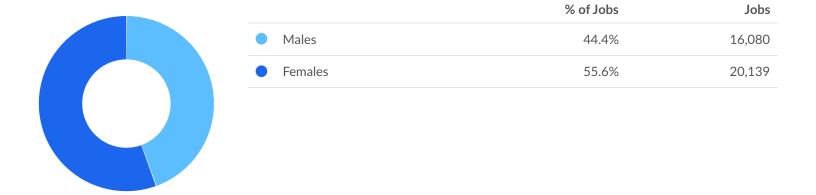

#### Industry Gender Breakdown

Most Jobs are Found in the Food Preparation and Serving Related Occupations Industry Sector

| Occupation                                          | % of Industry in Occupation<br>(2023) |
|-----------------------------------------------------|---------------------------------------|
| Food Preparation and Serving Related<br>Occupations | 92.2%                                 |
| Sales and Related Occupations                       | 2.2%                                  |
| Transportation and Material Moving Occupations      | 1.7%                                  |
| Management Occupations                              | 1.5%                                  |
| Production Occupations                              | 0.6%                                  |
| Office and Administrative Support Occupations       | 0.5%                                  |
| Other                                               | 1.2%                                  |