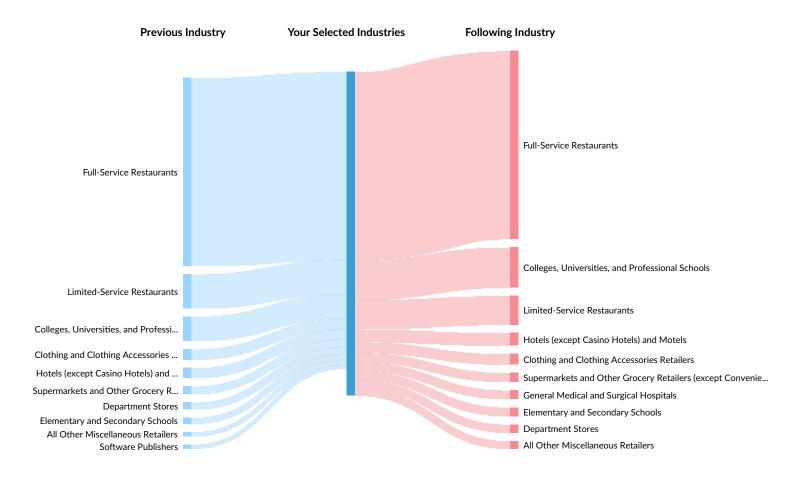

### **Industry Gain and Drain**

The table below analyzes the profiles of current and past people in your selected industries. The left column shows job transitions from other industries to your selected industries. The right column shows job transitions from your selected industries to other industries.

Please note, results are only available at the national level and the 6-digit NAICS level. Also your selection has been limited to 100 industries.

The following represents the job transitions of employees in your selected industries in the United States:

| Previous Industries                              | Transitions |
|--------------------------------------------------|-------------|
| Full-Service Restaurants                         | 195,472     |
| Limited-Service Restaurants                      | 35,568      |
| Colleges, Universities, and Professional Schools | 25,257      |
| Clothing and Clothing Accessories Retailers      | 10,927      |