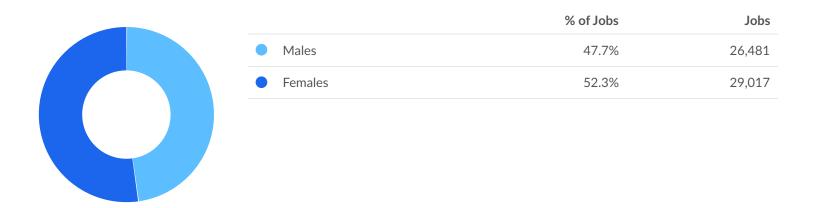

#### **Gender Diversity**

Gender diversity is about average in your area. The national average for an area this size is 29,858\* female employees, while there are 29,017 here.

### **Industry Gender Breakdown**