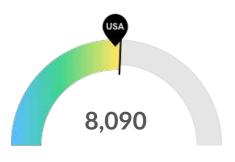

#### **Retiring Soon**

Retirement risk is about average in your area. The national average for an area this size is 7,779\* employees 55 or older, while there are 8,090 here.