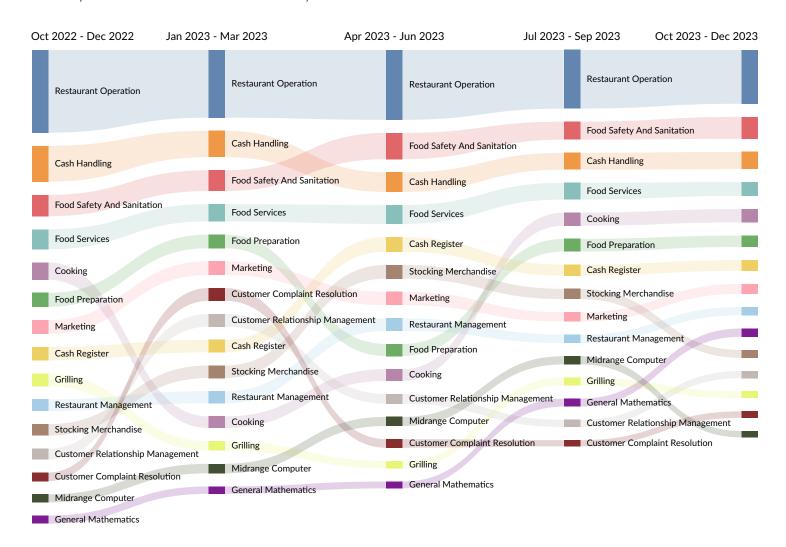

# What skills are they posting for?

### Top 15 Skills for All Job Types by Quarter

Skills help us understand the direction an industry is headed.