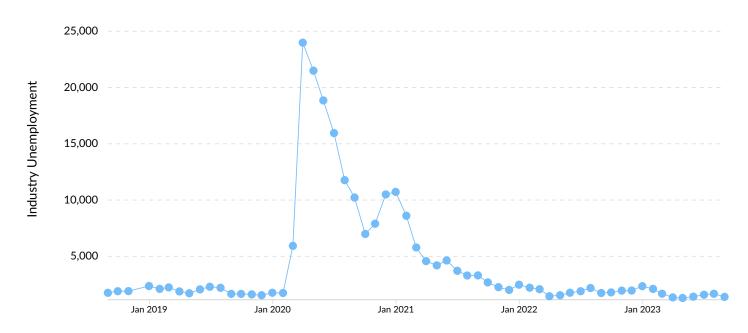

### **Unemployment Rate Trends**

Unemployment shown at the 2-digit sector level.

<sup>\*</sup>National average values are derived by taking the national value for Food Services and Drinking Places and scaling it down to account for the difference in overall workforce size between the nation and your area. In other words, the values represent the national average adjusted for region size.