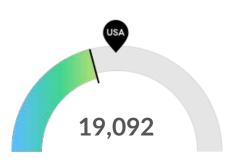

#### **Racial Diversity**

Racial diversity is low in your area. The national average for an area this size is 24,531\* racially diverse employees, while there are 19,092 here.