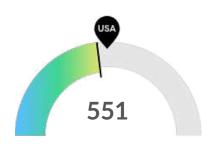

#### **Demand (Job Postings)**

Competition from online job postings is low in your area. The national average for an area this size is 617\* job postings/mo, while there are 551 here.

<sup>\*</sup>National average values are derived by taking the national value for Food Services and Drinking Places and scaling it down to account for the difference in overall workforce size between the nation and your area. In other words, the values represent the national average adjusted for region size.