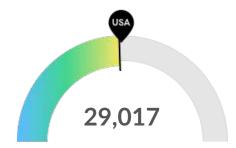

#### **Gender Diversity**

Gender diversity is about average in your area. The national average for an area this size is 29,858\* female employees, while there are 29,017 here.