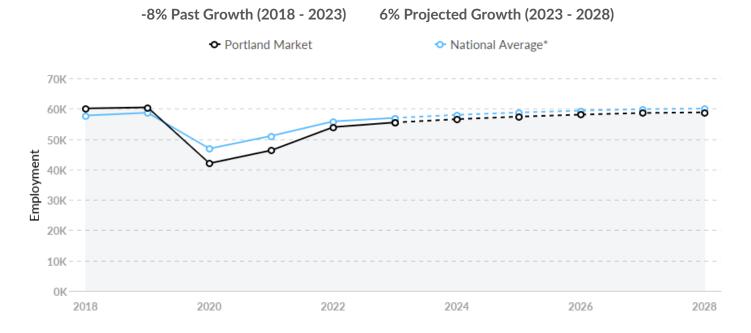

### Supply Is About Equal to the National Average

The regional vs. national average employment helps you understand if the supply of Food Services and Drinking Places is a strength or weakness for your area, and how it is changing relative to the nation. An average area of this size would have 56,988\* employees, while there are 55,498 here. The gap between expected and actual employment is projected to narrow over the next 5 years.

<sup>\*</sup>National average values are derived by taking the national value for Food Services and Drinking Places and scaling it down to account for the difference in overall workforce size between the nation and your area. In other words, the values represent the national average adjusted for region size.