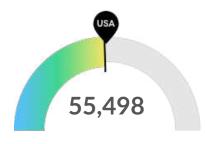

#### Supply (Jobs)

Your area is about average for this kind of talent. The national average for an area this size is 56,988\* employees, while there are 55,498 here.

### Supply Is About Equal to the National Average

The regional vs. national average employment helps you understand if the supply of Food Services and Drinking Places is a strength or weakness for your area, and how it is changing relative to the nation. An average area of this size would have 56,988\* employees, while there are 55,498 here. The gap between expected and actual employment is projected to narrow over the next 5 years.