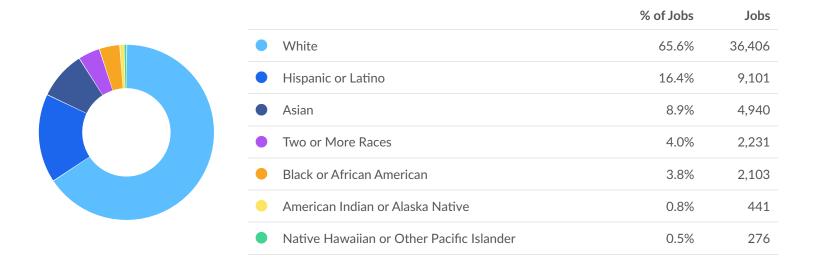

#### **Racial Diversity**

Racial diversity is low in your area. The national average for an area this size is 24,531\* racially diverse employees, while there are 19,092 here.

### **Industry Race/Ethnicity Breakdown**