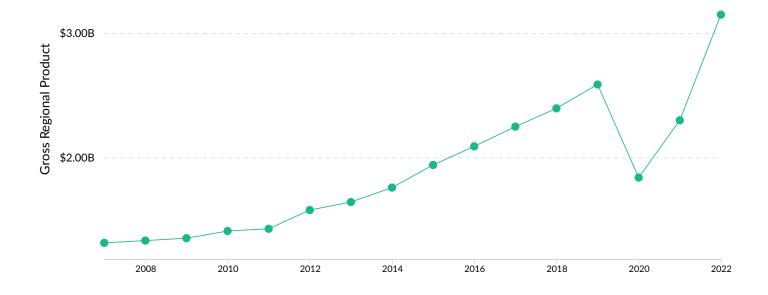

### **Gross Regional Product (GRP)**

| \$2.0B          | \$935.1M                  | \$231.9M     | \$3.1B           |
|-----------------|---------------------------|--------------|------------------|
| Earnings (2022) | Property Income<br>(2022) | Taxes (2022) | Total GRP (2022) |