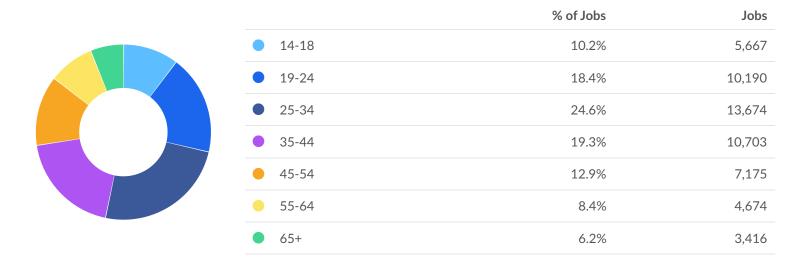

Diversity**

Racial diversity is low in your area. The national average for an area this size is 24,531\* racially diverse employees, while there are 19,092 here.

#### **Gender Diversity**

Gender diversity is about average in your area. The national average for an area this size is 29,858\* female employees, while there are 29,017 here.

### **Unemployment Rate Trends**

Unemployment shown at the 2-digit sector level.



<sup>\*</sup>National average values are derived by taking the national value for Food Services and Drinking Places and scaling it down to account for the difference in overall workforce size between the nation and your area. In other words, the values represent the national average adjusted for region size.



# **Demographic Details**

### **Industry Age Breakdown**



### **Industry Race/Ethnicity Breakdown**





### **Industry Gender Breakdown**



# Most Jobs are Found in the Food Preparation and Serving Related Occupations Industry Sector





# **Demand**



#### **685 Employers Competing**

All employers in the region who posted for this job over the last 12 months.



#### 6,613 Unique Job Postings

The number of unique postings for this job over the last 12 months.



#### 29 Day Median Duration

Posting duration is 1 day longer than what's typical in the region.

| Top Companies    | Unique Postings | Top Job Titles | Unique Postings |
|------------------|-----------------|----------------|-----------------|
| Domino's Pizza   | 429             | Baristas       | 226             |
| McMenamins       | 299             | Team Members   | 211