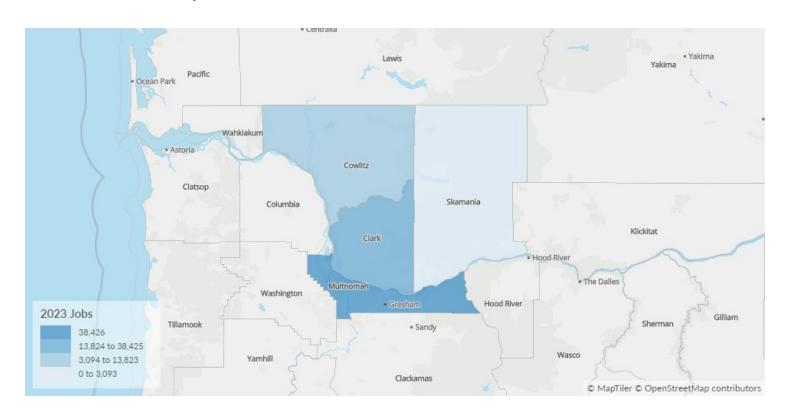

# Workforce Map

### **4 Counties**

| 41051 | Multnomah County, OR | 53015 | Cowlitz County, WA  |
|-------|----------------------|-------|---------------------|
| 53011 | Clark County, WA     | 53059 | Skamania County, WA |