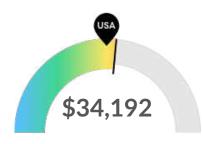

#### **Earnings Per Job**

Earnings per job are above the national average. The national average salary for Food Services and Drinking Places in an area this size is \$29,756, while in your area it is \$34,192. Earnings per jobs is the total industry earnings divided by the number of jobs in the industry.