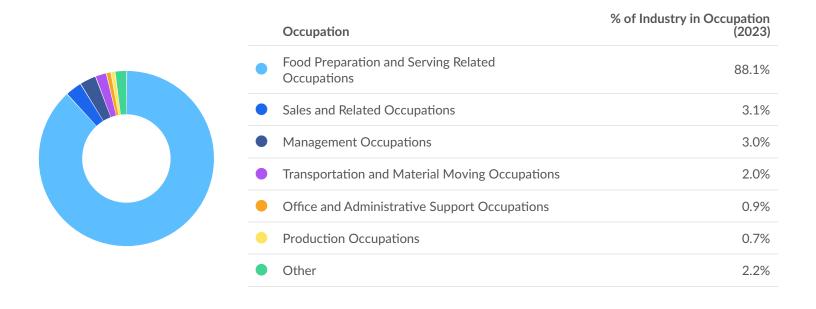

# Most Jobs are Found in the Food Preparation and Serving Related Occupations Industry Sector