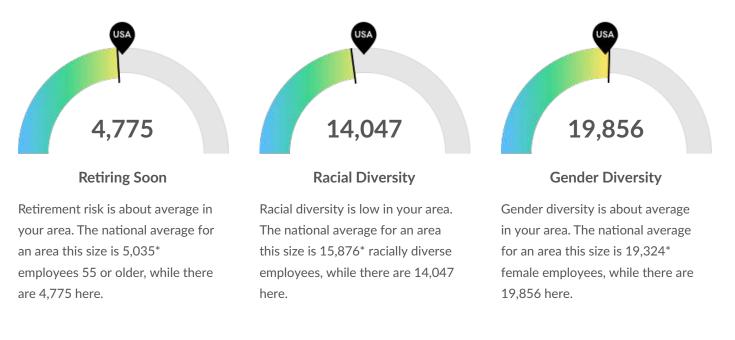

Retirement Risk Is About Average, While Overall Diversity Is About Average

\*National average values are derived by taking the national value for Food Services and Drinking Places and scaling it down to account for the difference in overall workforce size between the nation and your area. In other words, the values represent the national average adjusted for region size.