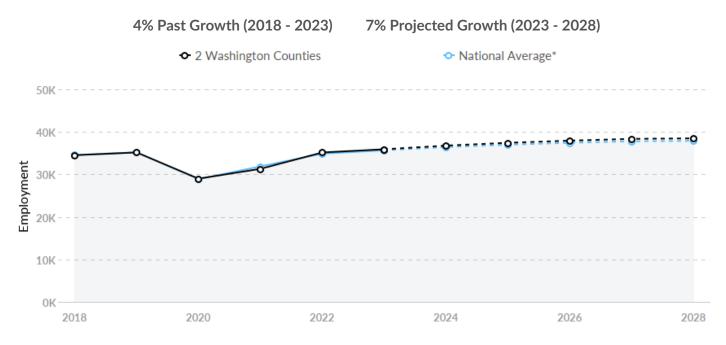

#### Supply Is About Equal to the National Average

The regional vs. national average employment helps you understand if the supply of Food Services and Drinking Places is a strength or weakness for your area, and how it is changing relative to the nation. An average area of this size would have 35,683\* employees, while there are 35,917 here. The gap between expected and actual employment is expected to increase over the next 5 years.