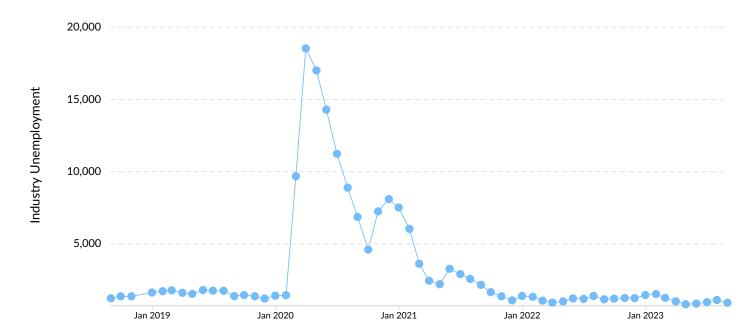

#### **Unemployment Rate Trends**

Unemployment shown at the 2-digit sector level.