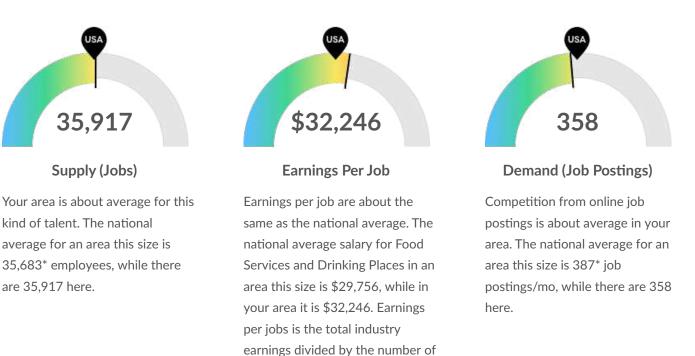

## Supply (Jobs)

#### Supply Is About Equal to the National Average

The regional vs. national average employment helps you understand if the supply of Food Services and Drinking Places is a strength or weakness for your area, and how it is changing relative to the nation. An average area of this size would have 35,683\* employees, while there are 35,917 here. The gap between expected and actual employment is expected to increase over the next 5 years.

\*National average values are derived by taking the national value for Food Services and Drinking Places and scaling it down to account for the difference in overall workforce size between the nation and your area. In other words, the values represent the national average adjusted for region size.