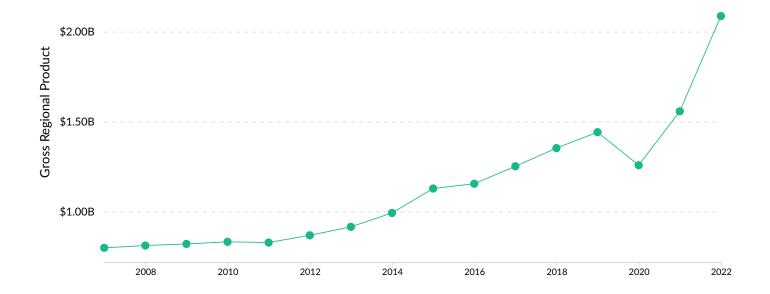

**Gross Regional Product (GRP)** 

\$1.2B

TeleCommunications Device For T...

Earnings (2022)

\$610.3M Property Income (2022) \$270.6M

Taxes (2022)

\$2.1B

Total GRP (2022)