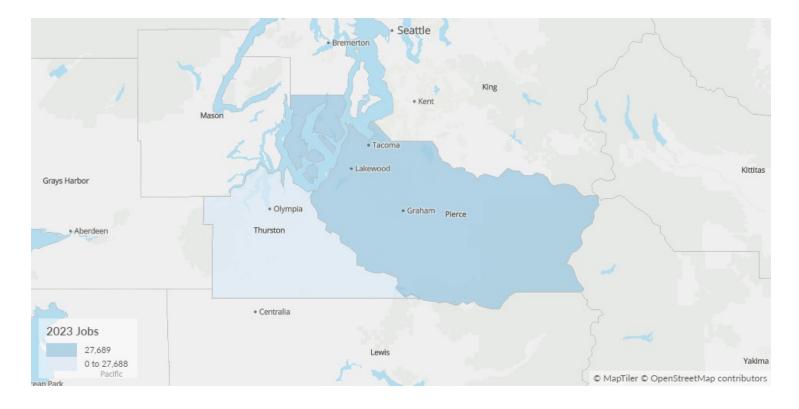

## Workforce Map

#### 2 Counties

53053 Pierce County, WA 53067 Thurston County, WA