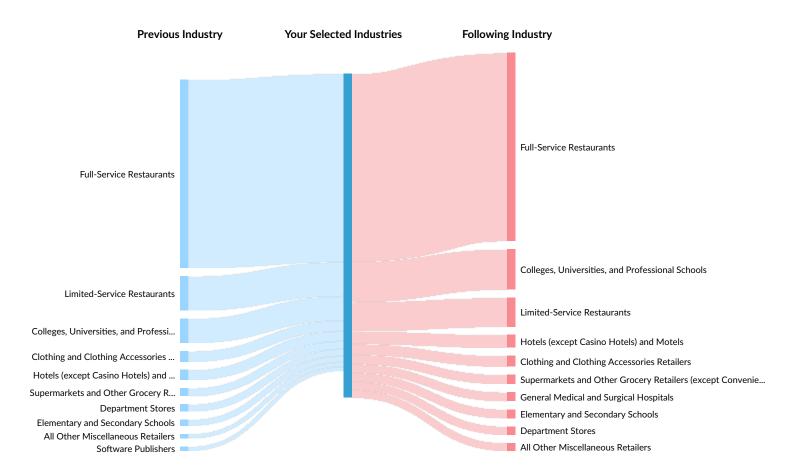

#### **Industry Gain and Drain**

The table below analyzes the profiles of current and past people in your selected industries. The left column shows job transitions from other industries to your selected industries. The right column shows job transitions from your selected industries to other industries.

Please note, results are only available at the national level and the 6-digit NAICS level. Also your selection has been limited to 100 industries.

The following represents the job transitions of employees in your selected industries in the United States:

| Previous Industries                              | Transitions |
|--------------------------------------------------|-------------|
| Full-Service Restaurants                         | 195,472     |
| Limited-Service Restaurants                      | 35,568      |
| Colleges, Universities, and Professional Schools | 25,257      |
| Clothing and Clothing Accessories Retailers      | 10,927      |

| Previous Industries                                                        | Transitions |
|----------------------------------------------------------------------------|-------------|
| Hotels (except Casino Hotels) and Motels                                   | 10,445      |
| Supermarkets and Other Grocery Retailers (except<br>Convenience Retailers) | 8,197       |
| Department Stores                                                          | 7,321       |
| Elementary and Secondary Schools                                           | 6,312       |
| All Other Miscellaneous Retailers                                          | 4,608       |
| Software Publishers                                                        | 4,299       |
| Custom Computer Programming Services                                       | 3,928       |
| Golf Courses and Country Clubs                                             | 3,768       |
| All Other Professional, Scientific, and Technical Services                 | 3,750       |
| National Security                                                          | 3,535       |
| General Medical and Surgical Hospitals                                     | 3,520       |
| Commercial Banking                                                         | 3,493       |
| Warehouse Clubs and Supercenters                                           | 3,129       |
| Fitness and Recreational Sports Centers                                    | 3,118       |
| Offices of Physicians (except Mental Health Specialists)                   | 3,074       |
| Drinking Places (Alcoholic Beverages)                                      | 3,068       |
| Snack and Nonalcoholic Beverage Bars                                       | 2,956       |
| Administrative Management and General Management<br>Consulting Services    | 2,939       |
| Offices of Real Estate Agents and Brokers                                  | 2,823       |
| Employment Placement Agencies                                              | 2,820       |
| Food Service Contractors                                                   | 2,791       |
| Insurance Agencies and Brokerages                                          | 2,577       |
| Couriers and Express Delivery Services                                     | 2,466       |
| Religious Organizations                                                    | 2,445       |

| Previous Industries                                                          | Transitions |
|------------------------------------------------------------------------------|-------------|
| Portfolio Management and Investment Advice                                   | 1,081       |
| Electrical Contractors and Other Wiring Installation<br>Contractors          | 1,079       |
| Home Centers                                                                 | 1,078       |
| Beauty Salons                                                                | 1,072       |
| Caterers                                                                     | 1,063       |
| Breweries                                                                    | 1,047       |
| Other Miscellaneous Durable Goods Merchant Wholesalers                       | 1,038       |
| Gift, Novelty, and Souvenir Retailers                                        | 1,031       |
| General Warehousing and Storage                                              | 1,018       |
| Other Activities Related to Real Estate                                      | 1,002       |
| All Other Support Services                                                   | 944         |
| Landscaping Services                                                         | 939         |
| Lessors of Nonresidential Buildings (except Miniwarehouses)                  | 912         |
| Wholesale Trade Agents and Brokers                                           | 894         |
| Medical, Dental, and Hospital Equipment and Supplies<br>Merchant Wholesalers | 886         |
| Plumbing, Heating, and Air-Conditioning Contractors                          | 827         |
| Janitorial Services                                                          | 788         |
| Book Retailers and News Dealers                                              | 786         |
| Security Guards and Patrol Services                                          | 755         |
| Lessors of Nonfinancial Intangible Assets (except Copyrighted<br>Works)      | 754         |
| Pharmaceutical Preparation Manufacturing                                     | 714         |
| Mobile Food Services                                                         | 445         |
| Following Industries                                                         | Transitions |
| Full-Service Restaurants                                                     | 195,472     |
|                                                                              | 4           |

| Following Industries                                                       | Transitions |
|----------------------------------------------------------------------------|-------------|
| Colleges, Universities, and Professional Schools                           | 41,875      |
| Limited-Service Restaurants                                                | 30,196      |
| Hotels (except Casino Hotels) and Motels                                   | 13,255      |
| Clothing and Clothing Accessories Retailers                                | 11,116      |
| Supermarkets and Other Grocery Retailers (except<br>Convenience Retailers) | 9,579       |
| General Medical and Surgical Hospitals                                     | 9,267       |
| Elementary and Secondary Schools                                           | 9,211       |
| Department Stores                                                          | 8,576       |
| All Other Miscellaneous Retailers                                          | 8,078       |
| Commercial Banking                                                         | 7,084       |
| Offices of Physicians (except Mental Health Specialists)                   | 6,907       |
| All Other Professional, Scientific, and Technical Services                 | 5,859       |
| Offices of Real Estate Agents and Brokers                                  | 5,725       |
| Software Publishers                                                        | 5,607       |
| Insurance Agencies and Brokerages                                          | 5,246       |
| Employment Placement Agencies                                              | 5,051       |
| Custom Computer Programming Services                                       | 5,045       |
| Offices of Lawyers                                                         | 4,407       |
| Warehouse Clubs and Supercenters                                           | 4,376       |
| Administrative Management and General Management<br>Consulting Services    | 4,267       |
| Golf Courses and Country Clubs                                             | 4,153       |
| National Security                                                          | 4,040       |
| Engineering Services                                                       | 4,020       |
| Fitness and Recreational Sports Centers                                    | 4,007       |
| Drinking Places (Alcoholic Beverages)                                      | 3,915       |
| Lightcast Q1 2024 BETA Data Set   lightcast.io                             | 1           |

Lightcast Q1 2024 BETA Data Set | lightcast.io

| Following Industries                                                         | Transitions |
|------------------------------------------------------------------------------|-------------|
| Offices of Physical, Occupational and Speech Therapists, and<br>Audiologists | 1,650       |
| Other Activities Related to Real Estate                                      | 1,607       |
| All Other Amusement and Recreation Industries                                | 1,585       |
| All Other Miscellaneous Schools and Instruction                              | 1,553       |
| Other Miscellaneous Durable Goods Merchant Wholesalers                       | 1,546       |
| Offices of Dentists                                                          | 1,520       |
| Plumbing, Heating, and Air-Conditioning Contractors                          | 1,511       |
| Other Accounting Services                                                    | 1,478       |
| Web Search Portals and All Other Information Services                        | 1,456       |
| All Other Miscellaneous Ambulatory Health Care Services                      | 1,455       |
| All Other Home Furnishings Retailers                                         | 1,439       |
| Taxi and Ridesharing Services                                                | 1,439       |
| All Other Support Services                                                   | 1,430       |
| Electronic Computer Manufacturing                                            | 1,425       |
| Pharmaceutical Preparation Manufacturing                                     | 1,413       |
| All Other Specialty Food Retailers                                           | 1,404       |
| Offices of All Other Miscellaneous Health Practitioners                      | 1,366       |
| Security Guards and Patrol Services                                          | 1,345       |
| Wholesale Trade Agents and Brokers                                           | 1,339       |
| General Warehousing and Storage                                              | 1,299       |
| Janitorial Services                                                          | 1,194       |
| Baked Goods Retailers                                                        | 1,157       |
| Caterers                                                                     | 1,141       |
| Mobile Food Services                                                         | 394         |