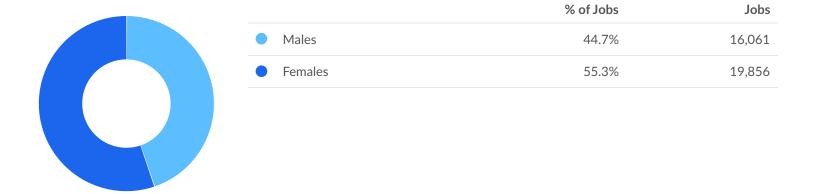

#### Industry Gender Breakdown

Most Jobs are Found in the Food Preparation and Serving Related Occupations Industry Sector

| Occupation                                          | % of Industry in Occupation<br>(2023) |
|-----------------------------------------------------|---------------------------------------|
| Food Preparation and Serving Related<br>Occupations | 91.9%                                 |
| Sales and Related Occupations                       | 2.3%                                  |
| Management Occupations                              | 1.7%                                  |
| Transportation and Material Moving Occupations      | 1.7%                                  |
| Production Occupations                              | 0.6%                                  |
| Office and Administrative Support Occupations       | 0.6%                                  |
| Other                                               | 1.3%                                  |