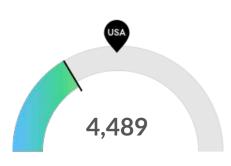

#### **Racial Diversity**

Racial diversity is low in Spokane County, WA. The national average for an area this size is 7,831\* racially diverse employees, while there are 4,489 here.