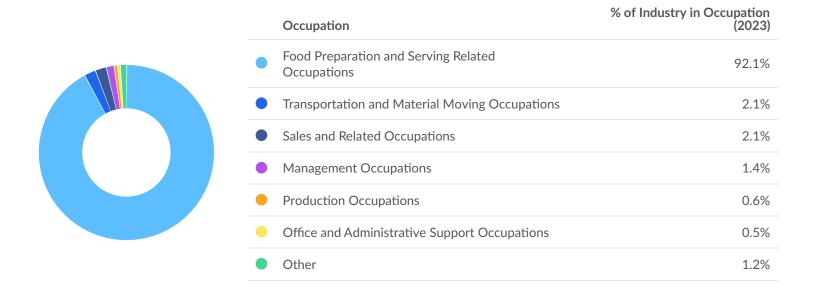

## Most Jobs are Found in the Food Preparation and Serving Related Occupations Industry Sector