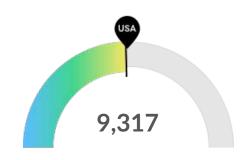

#### **Gender Diversity**

Gender diversity is about average in Spokane County, WA. The national average for an area this size is 9,532\* female employees, while there are 9,317 here.