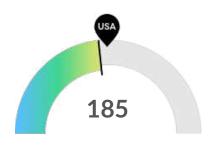

#### **Demand (Job Postings)**

Competition from online job postings is low in Spokane County, WA. The national average for an area this size is 204\* job postings/mo, while there are 185 here.

<sup>\*</sup>National average values are derived by taking the national value for Food Services and Drinking Places and scaling it down to account for the difference in overall workforce size between the nation and Spokane County, WA. In other words, the values represent the national average adjusted for region size.