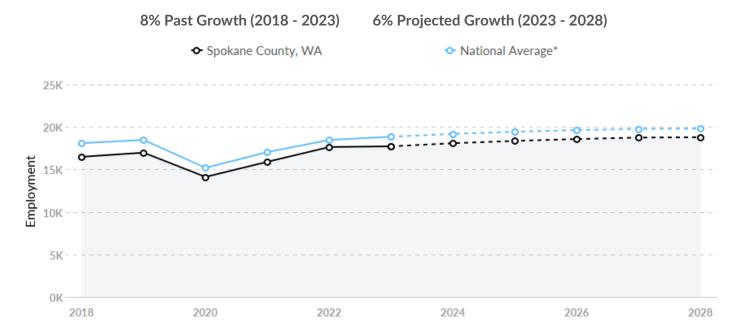

## Supply (Jobs)

#### Supply Is About Equal to the National Average

The regional vs. national average employment helps you understand if the supply of Food Services and Drinking Places is a strength or weakness for Spokane County, WA, and how it is changing relative to the nation. An average area of this size would have 18,847\* employees, while there are 17,717 here. The gap between expected and actual employment is projected to narrow over the next 5 years.

<sup>\*</sup>National average values are derived by taking the national value for Food Services and Drinking Places and scaling it down to account for the difference in overall workforce size between the nation and Spokane County, WA. In other words, the values represent the national average adjusted for region size.