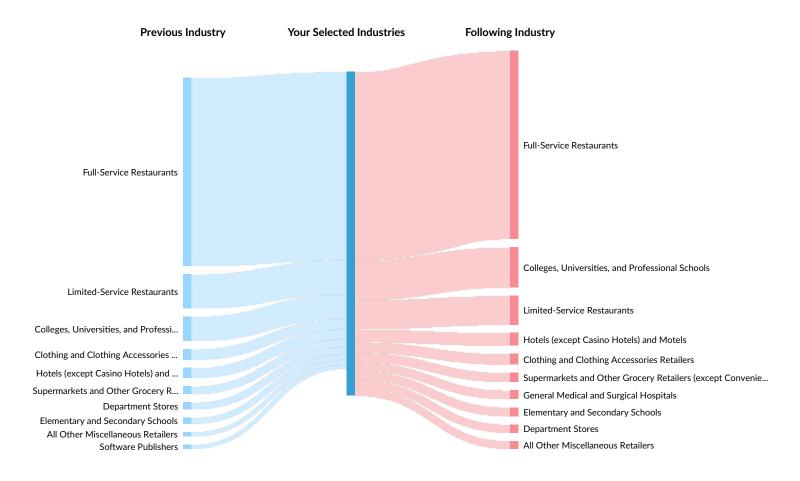

#### **Industry Gain and Drain**

The table below analyzes the profiles of current and past people in your selected industries. The left column shows job transitions from other industries to your selected industries. The right column shows job transitions from your selected industries to other industries.

Please note, results are only available at the national level and the 6-digit NAICS level. Also your selection has been limited to 100 industries.

The following represents the job transitions of employees in your selected industries in the United States:

| Previous Industries                              | Transitions |
|--------------------------------------------------|-------------|
| Full-Service Restaurants                         | 195,472     |
| Limited-Service Restaurants                      | 35,568      |
| Colleges, Universities, and Professional Schools | 25,257      |
| Clothing and Clothing Accessories Retailers      | 10,927      |

| Following Industries                                                       | Transitions |
|----------------------------------------------------------------------------|-------------|
| Colleges, Universities, and Professional Schools                           | 41,875      |
| Limited-Service Restaurants                                                | 30,196      |
| Hotels (except Casino Hotels) and Motels                                   | 13,255      |
| Clothing and Clothing Accessories Retailers                                | 11,116      |
| Supermarkets and Other Grocery Retailers (except<br>Convenience Retailers) | 9,579       |
| General Medical and Surgical Hospitals                                     | 9,267       |
| Elementary and Secondary Schools                                           | 9,211       |
| Department Stores                                                          | 8,576       |
| All Other Miscellaneous Retailers                                          | 8,078       |
| Commercial Banking                                                         | 7,084       |
| Offices of Physicians (except Mental Health Specialists)                   | 6,907       |
| All Other Professional, Scientific, and Technical Services                 | 5,859       |
| Offices of Real Estate Agents and Brokers                                  | 5,725       |
| Software Publishers                                                        | 5,607       |
| Insurance Agencies and Brokerages                                          | 5,246       |
| Employment Placement Agencies                                              | 5,051       |
| Custom Computer Programming Services                                       | 5,045       |
| Offices of Lawyers                                                         | 4,407       |
| Warehouse Clubs and Supercenters                                           | 4,376       |
| Administrative Management and General Management<br>Consulting Services    | 4,267       |
| Golf Courses and Country Clubs                                             | 4,153       |
| National Security                                                          | 4,040       |
| Engineering Services                                                       | 4,020       |
| Fitness and Recreational Sports Centers                                    | 4,007       |
| Drinking Places (Alcoholic Beverages)                                      | 3,915       |
| Lightcast Q1 2024 BETA Data Set   lightcast.io                             | 1           |