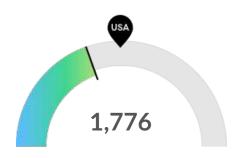

#### **Retiring Soon**

Retirement risk is low in Spokane County, WA. The national average for an area this size is 2,483\* employees 55 or older, while there are 1,776 here.