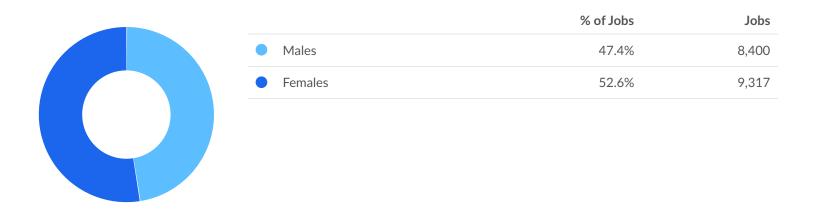

#### **Gender Diversity**

Gender diversity is about average in Spokane County, WA. The national average for an area this size is 9,532\* female employees, while there are 9,317 here.

### **Industry Gender Breakdown**