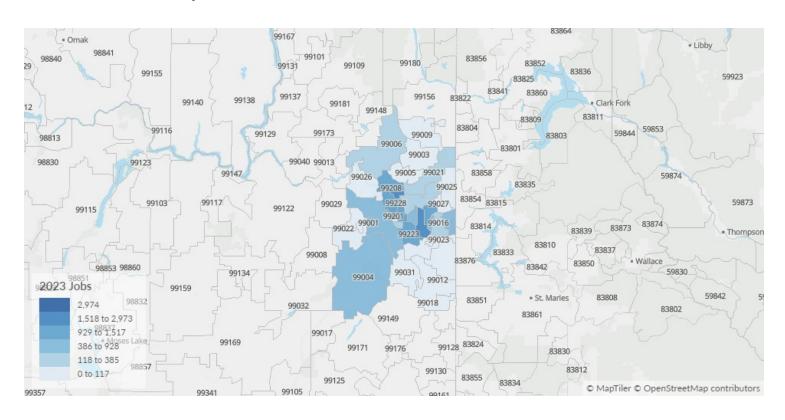

source, our data modeling team creates an authoritative dataset that captures more than 99% of all workers in the United States. This core offering is then enriched with data from online social profiles, resumés, and job postings to give you a complete view of the workforce.

Lightcast data is frequently cited in major publications such as *The Atlantic*, *Forbes*, *Harvard Business Review*, *The New York Times*, *The Wall Street Journal*, and *USA Today*.



**Forbes** 

Harvard Business Review The New Hork Times

WSJ





## **Report Parameters**

## 1 Industry

722 Food Services and Drinking Places

## 1 County

53063 Spokane County, WA

#### Class of Worker

**QCEW Employees** 

The information in this report pertains to the chosen industry and geographical area.



## Workforce Map





## **Executive Summary**

#### Light Hiring Competition Over an Average Supply of Regional Talent



#### Supply (Jobs)

Spokane County, WA is about average for this kind of talent. The national average for an area this size is 18,847\* employees, while there are 17,717 here.



#### **Earnings Per Job**

Earnings per job are about the same as the national average. The national average salary for Food Services and Drinking Places in an area this size is \$29,756, while in Spokane County, WA it is \$30,280. Earnings per jobs is the total industry earnings divided by the number of jobs in the industry.



#### **Demand (Job Postings)**

Competition from online job postings is low in Spokane County, WA. The national average for an area this size is 204\* job postings/mo, while there are 1