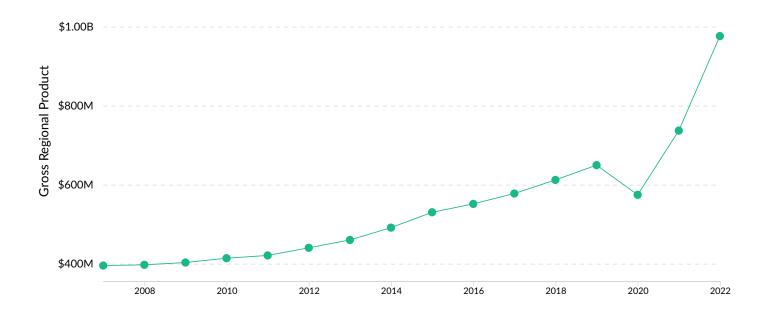

## **Gross Regional Product (GRP)**

| \$555.0M        | \$290.5M                  | \$130.7M     | \$976.2M         |
|-----------------|---------------------------|--------------|------------------|
| Earnings (2022) | Property Income<br>(2022) | Taxes (2022) | Total GRP (2022) |