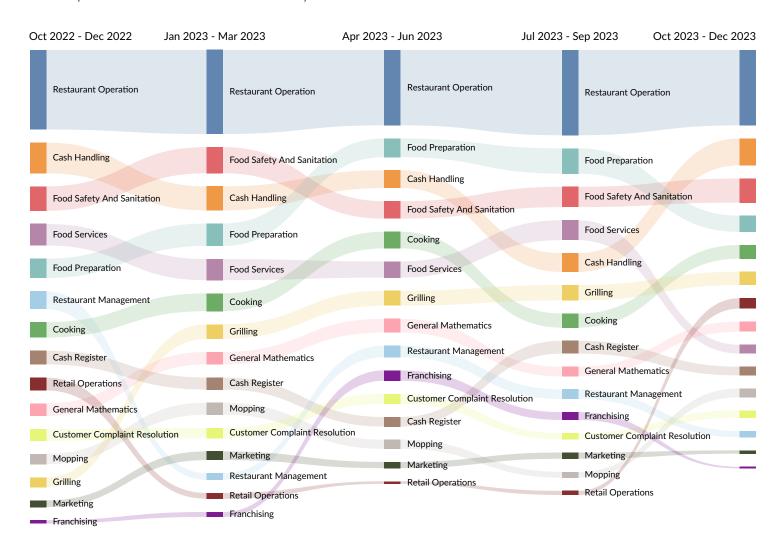

## What skills are they posting for?

#### Top 15 Skills for All Job Types by Quarter

Skills help us understand the direction an industry is headed.