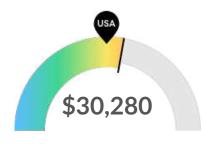

#### **Earnings Per Job**

Earnings per job are about the same as the national average. The national average salary for Food Services and Drinking Places in an area this size is \$29,756, while in Spokane County, WA it is \$30,280. Earnings per jobs is the total industry earnings divided by the number of jobs in the industry.