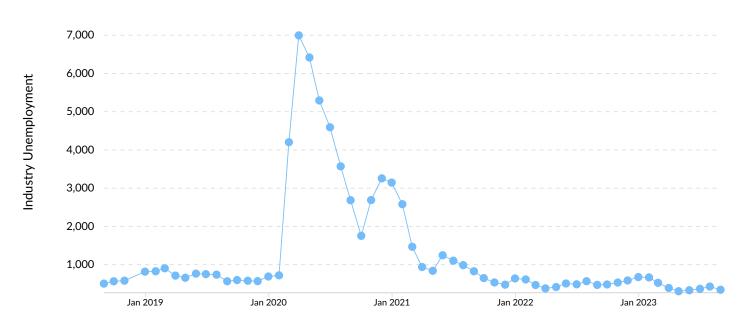

#### **Unemployment Rate Trends**

Unemployment shown at the 2-digit sector level.

<sup>\*</sup>National average values are derived by taking the national value for Food Services and Drinking Places and scaling it down to account for the difference in overall workforce size between the nation and Spokane County, WA. In other words, the values represent the national average adjusted for region size.