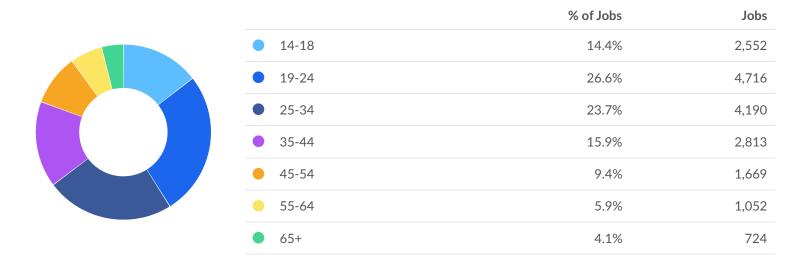

ersity is low in Spokane County, WA. The national average for an area this size is 7,831\* racially diverse employees, while there are 4,489 here.

#### **Gender Diversity**

Gender diversity is about average in Spokane County, WA. The national average for an area this size is 9,532\* female employees, while there are 9,317 here.

#### **Unemployment Rate Trends**

Unemployment shown at the 2-digit sector level.



<sup>\*</sup>National average values are derived by taking the national value for Food Services and Drinking Places and scaling it down to account for the difference in overall workforce size between the nation and Spokane County, WA. In other words, the values represent the national average adjusted for region size.



## **Demographic Details**

## **Industry Age Breakdown**



#### **Industry Race/Ethnicity Breakdown**





### **Industry Gender Breakdown**



## Most Jobs are Found in the Food Preparation and Serving Related Occupations Industry Sector





## **Demand**



#### 226 Employers Competing

All employers in the region who posted for this job over the last 12 months.



#### 2,222 Unique Job Postings

The number of unique postings for this job over the last 12 months.



#### 29 Day Median Duration

Posting duration is 1 day longer than what's typical in the region.

| Top Companies       | Unique Postings | Top Job Titles  | Unique Postings |
|---------------------|-----------------|-----------------|-----------------|
| Sodexo              | 172             | Crew Members    | 100             |
| Starbucks           | 117             | Dishwashe