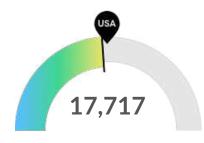

#### Supply (Jobs)

Spokane County, WA is about average for this kind of talent. The national average for an area this size is 18,847\* employees, while there are 17,717 here.

#### Supply Is About Equal to the National Average

The regional vs. national average employment helps you understand if the supply of Food Services and Drinking Places is a strength or weakness for Spokane County, WA, and how it is changing relative to the nation. An average area of this size would have 18,847\* employees, while there are 17,717 here. The gap between expected and actual employment is projected to narrow over the next 5 years.