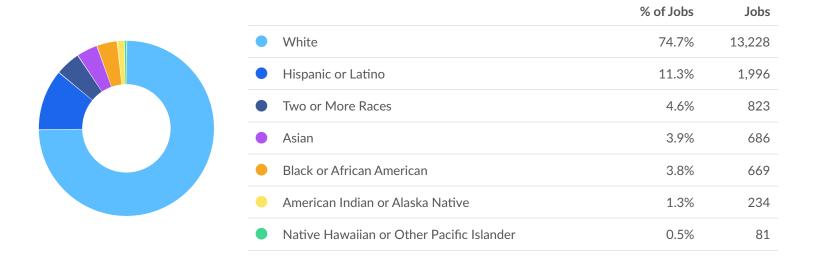

#### **Racial Diversity**

Racial diversity is low in Spokane County, WA. The national average for an area this size is 7,831\* racially diverse employees, while there are 4,489 here.

#### **Industry Race/Ethnicity Breakdown**