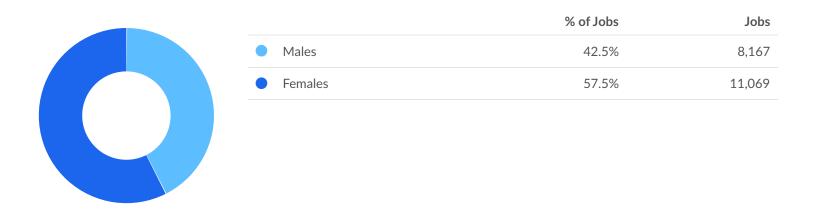

#### **Gender Diversity**

Gender diversity is about average in your area. The national average for an area this size is 10,349\* female employees, while there are 11,069 here.

### **Industry Gender Breakdown**