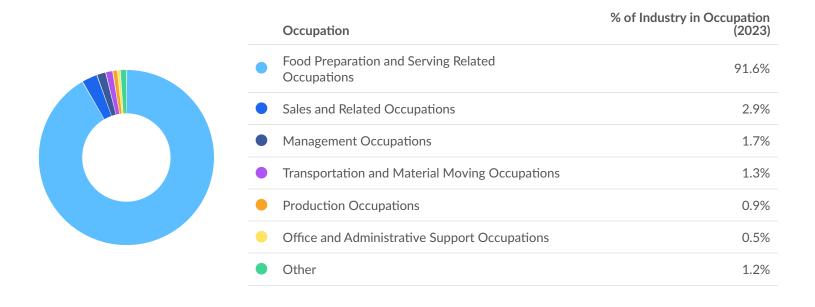

# Most Jobs are Found in the Food Preparation and Serving Related Occupations Industry Sector