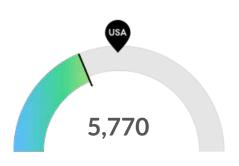

#### **Racial Diversity**

Racial diversity is low in your area. The national average for an area this size is 8,502\* racially diverse employees, while there are 5,770 here.