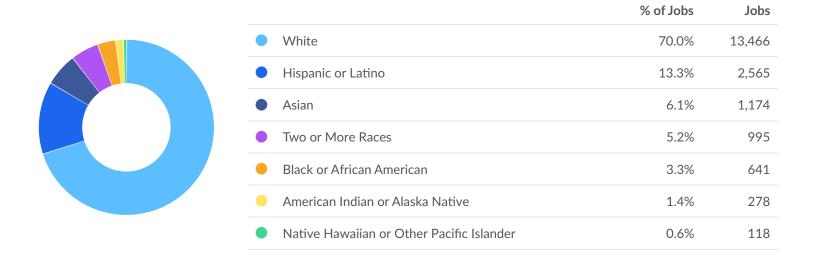

#### **Racial Diversity**

Racial diversity is low in your area. The national average for an area this size is 8,502\* racially diverse employees, while there are 5,770 here.

### **Industry Race/Ethnicity Breakdown**