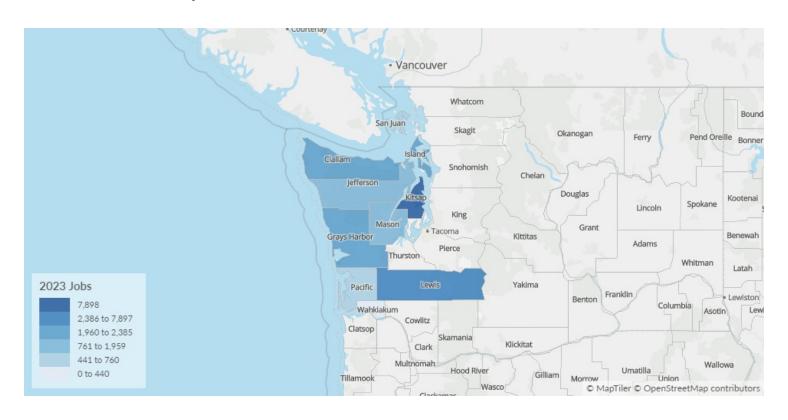

# Workforce Map

### **10 Counties**

| 53009 | Clallam County, WA      | 53041 | Lewis County, WA     |
|-------|-------------------------|-------|----------------------|
| 53027 | Grays Harbor County, WA | 53045 | Mason County, WA     |
| 53029 | Island County, WA       | 53049 | Pacific County, WA   |
| 53031 | Jefferson County, WA    | 53055 | San Juan County, WA  |
| 53035 | Kitsap County, WA       | 53069 | Wahkiakum County, WA |