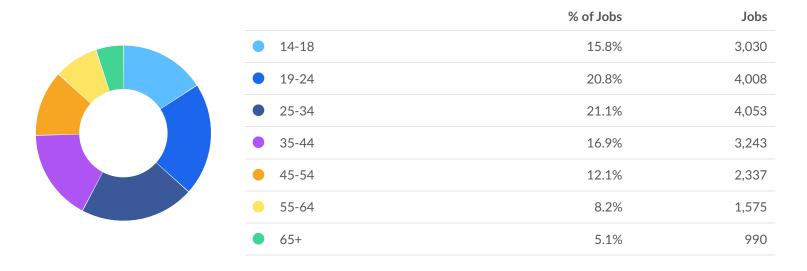

al Diversity**

Racial diversity is low in your area. The national average for an area this size is 8,502\* racially diverse employees, while there are 5,770 here.

#### **Gender Diversity**

Gender diversity is about average in your area. The national average for an area this size is 10,349\* female employees, while there are 11,069 here.

### **Unemployment Rate Trends**

Unemployment shown at the 2-digit sector level.



<sup>\*</sup>National average values are derived by taking the national value for Food Services and Drinking Places and scaling it down to account for the difference in overall workforce size between the nation and your area. In other words, the values represent the national average adjusted for region size.



# **Demographic Details**

### **Industry Age Breakdown**



### **Industry Race/Ethnicity Breakdown**





### **Industry Gender Breakdown**



# Most Jobs are Found in the Food Preparation and Serving Related Occupations Industry Sector





# **Demand**



#### **143 Employers Competing**

All employers in the region who posted for this job over the last 12 months.



#### 1,669 Unique Job Postings

The number of unique postings for this job over the last 12 months.



#### 27 Day Median Duration

Posting duration is 1 day shorter than what's typical in the region.

| Top Companies  | Unique Postings | Top Job Titles     | Unique Postings |
|----------------|-----------------|--------------------|-----------------|
| Aramark        | 301             | Team Members       | 74              |
| Domino's Pizza | 131             | Crew Members