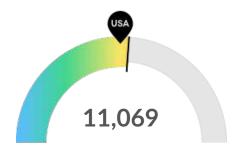

#### **Gender Diversity**

Gender diversity is about average in your area. The national average for an area this size is 10,349\* female employees, while there are 11,069 here.