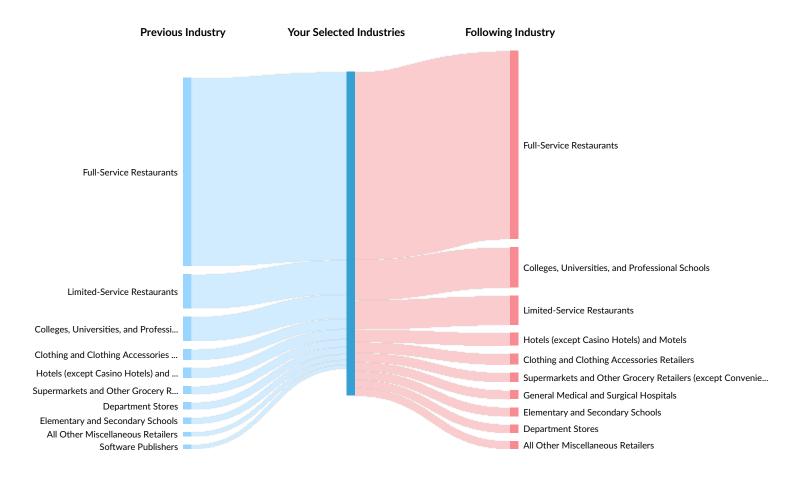

### **Industry Gain and Drain**

The table below analyzes the profiles of current and past people in your selected industries. The left column shows job transitions from other industries to your selected industries. The right column shows job transitions from your selected industries to other industries.

Please note, results are only available at the national level and the 6-digit NAICS level. Also your selection has been limited to 100 industries.

The following represents the job transitions of employees in your selected industries in the United States:

| Previous Industries                              | Transitions |
|--------------------------------------------------|-------------|
| Full-Service Restaurants                         | 195,472     |
| Limited-Service Restaurants                      | 35,568      |
| Colleges, Universities, and Professional Schools | 25,257      |
| Clothing and Clothing Accessories Retailers      | 10,927      |

| Following Industries                                                       | Transitions |
|----------------------------------------------------------------------------|-------------|
| Colleges, Universities, and Professional Schools                           | 41,875      |
| Limited-Service Restaurants                                                | 30,196      |
| Hotels (except Casino Hotels) and Motels                                   | 13,255      |
| Clothing and Clothing Accessories Retailers                                | 11,116      |
| Supermarkets and Other Grocery Retailers (except<br>Convenience Retailers) | 9,579       |
| General Medical and Surgical Hospitals                                     | 9,267       |
| Elementary and Secondary Schools                                           | 9,211       |
| Department Stores                                                          | 8,576       |
| All Other Miscellaneous Retailers                                          | 8,078       |
| Commercial Banking                                                         | 7,084       |
| Offices of Physicians (except Mental Health Specialists)                   | 6,907       |
| All Other Professional, Scientific, and Technical Services                 | 5,859       |
| Offices of Real Estate Agents and Brokers                                  | 5,725       |
| Software Publishers                                                        | 5,607       |
| Insurance Agencies and Brokerages                                          | 5,246       |
| Employment Placement Agencies                                              | 5,051       |
| Custom Computer Programming Services                                       | 5,045       |
| Offices of Lawyers                                                         | 4,407       |
| Warehouse Clubs and Supercenters                                           | 4,376       |
| Administrative Management and General Management<br>Consulting Services    | 4,267       |
| Golf Courses and Country Clubs                                             | 4,153       |
| National Security                                                          | 4,040       |
| Engineering Services                                                       | 4,020       |
| Fitness and Recreational Sports Centers                                    | 4,007       |
| Drinking Places (Alcoholic Beverages)                                      | 3,915       |
| Lightcast Q1 2024 BETA Data Set   lightcast.io                             | 1           |