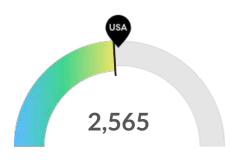

#### **Retiring Soon**

Retirement risk is about average in your area. The national average for an area this size is 2,696\* employees 55 or older, while there are 2,565 here.