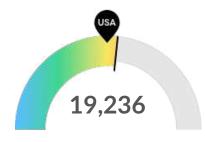

#### Supply (Jobs)

Your area is about average for this kind of talent. The national average for an area this size is 17,496\* employees, while there are 19,236 here.

### Supply Is About Equal to the National Average

The regional vs. national average employment helps you understand if the supply of Food Services and Drinking Places is a strength or weakness for your area, and how it is changing relative to the nation. An average area of this size would have 17,496\* employees, while there are 19,236 here. The gap between expected and actual employment is expected to increase over the next 5 years.