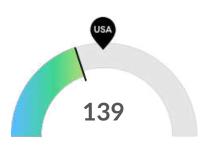

#### **Demand (Job Postings)**

Competition from online job postings is low in your area. The national average for an area this size is 190\* job postings/mo, while there are 139 here.

<sup>\*</sup>National average values are derived by taking the national value for Food Services and Drinking Places and scaling it down to account for the difference in overall workforce size between the nation and your area. In other words, the values represent the national average adjusted for region size.