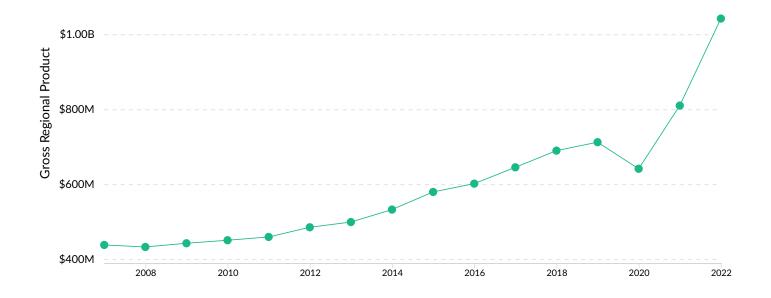

### **Gross Regional Product (GRP)**

\$602.8M \$304.3M \$135.1M \$1.0B

Earnings (2022) Total GRP (2022)