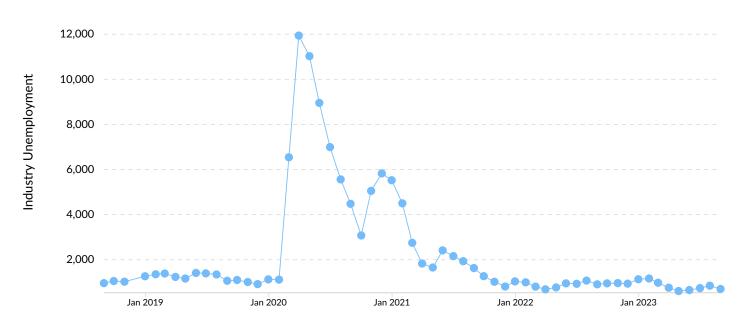

### **Unemployment Rate Trends**

Unemployment shown at the 2-digit sector level.

<sup>\*</sup>National average values are derived by taking the national value for Food Services and Drinking Places and scaling it down to account for the difference in overall workforce size between the nation and your area. In other words, the values represent the national average adjusted for region size.