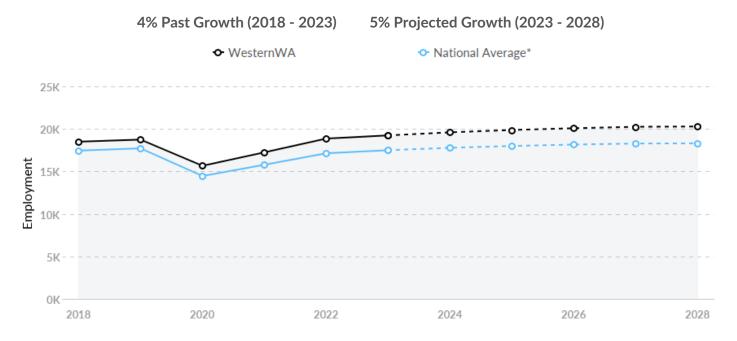

### Supply Is About Equal to the National Average

The regional vs. national average employment helps you understand if the supply of Food Services and Drinking Places is a strength or weakness for your area, and how it is changing relative to the nation. An average area of this size would have 17,496\* employees, while there are 19,236 here. The gap between expected and actual employment is expected to increase over the next 5 years.

#### Supply (Jobs)

Your area is about average for this kind of talent. The national average for an area this size is 17,496\* employees, while there are 19,236 here.