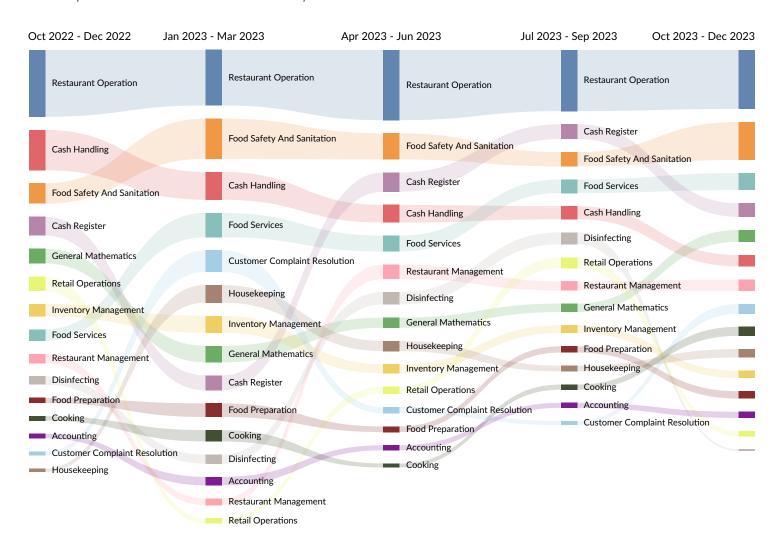

# What skills are they posting for?

### Top 15 Skills for All Job Types by Quarter

Skills help us understand the direction an industry is headed.