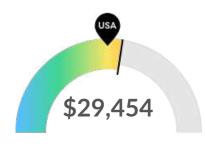

#### **Earnings Per Job**

Earnings per job are about the same as the national average. The national average salary for Food Services and Drinking Places in an area this size is \$29,756, while in your area it is \$29,454. Earnings per jobs is the total industry earnings divided by the number of jobs in the industry.